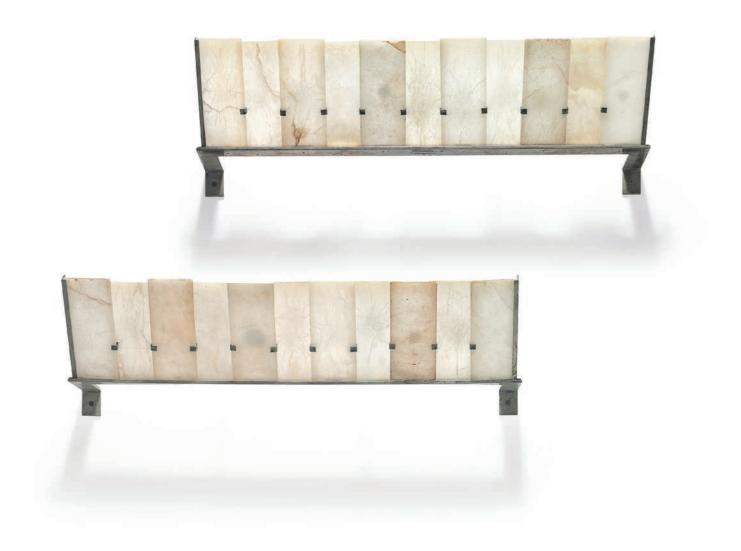

#### PROVENANCE:

Jean-Claude Brugnot, Paris.

cf. K. Frampton, M. Vellay, *Pierre Chareau*, Paris, 1984, p. 53 for a period phtograph of wall lights of this model.

Wall lights of this model shown in situ, circa 1923.

Chauffeuses of this design shown in the smoking room of the Grand-Hôtel de Tours, circa 1927.

leather upholstery each 22% in. (58 cm.) high, 26% in. (68 cm.) wide, 35% in. (90 cm.) deep

(2)

#### \$30,000-50,000

#### PROVENANCE:

Christie's, New York, 8 June 2000, lot 73.

cf. K. Frampton, M. Vellay, *Pierre Chareau*, Paris, 1984, pp. 68-69 for period photographs of chairs of this model in the smoking room of the Grand-Hôtel de Tours, p. 97 for chairs of this model shown in the apartment of Monsieur G., circa 1925, p. 112 for another chair of this model.