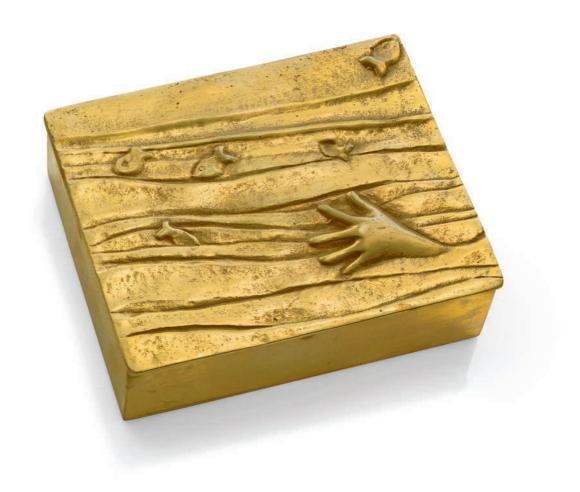

# LINE VAUTRIN (1913-1997) 'UNE MAIN ET DES POISSONS', A BOX, 1946-1947

gilt-bronze, cork lined interior
1 in. (2.5 cm.) high, 4 in. (10 cm.) wide, 3¼ in. (8.3 cm.) deep signed *LINE VAUTRIN* 

### \$2,500-3,500

#### PROVENANCE:

Galerie L'Arc en Seine, Paris.

cf. Exhibition catalogue, *Secrets de Bijoux*, Paris, Musée des Arts Décoratifs, 1999, no. 87; Exhibition catalogue, *Line Vautrin, Poesie in Metall*, Hamburg, Museum für Kunst und Gewerbe, 2003, p. 70, no. 10.