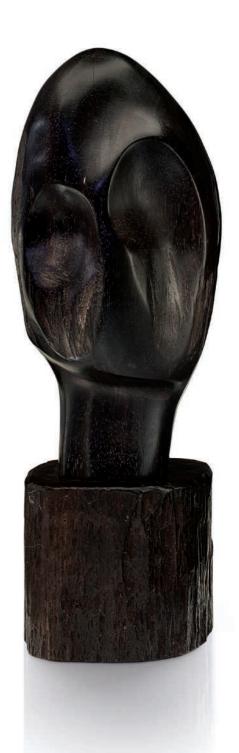

# ALEXANDRE NOLL (1890-1970) A SCULPTURE, 1950S

ebony 10¼ in. (26 cm.) high, 3 in. (7.8 cm.) high, 3½ in. (9 cm.) deep

signed A. Noll with partial paper label

### \$8,000-12,000

cf. O. Jean-Elie and P. Passebon, *Alexandre Noll*, Paris, 1999, p. 85 for a similar sculpture.