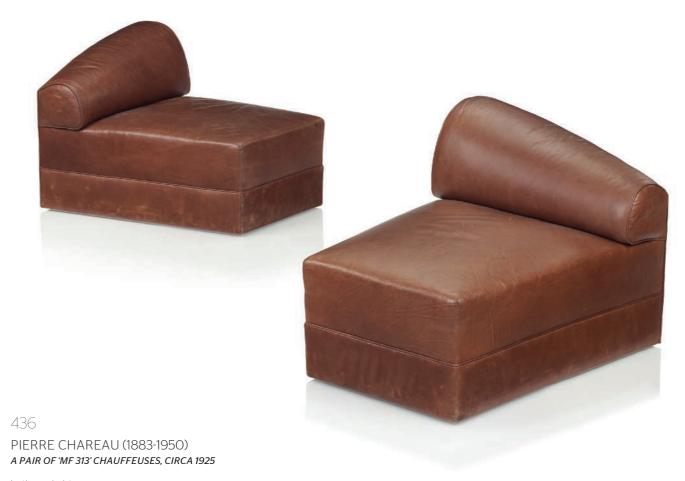

#### PROVENANCE:

Jean-Claude Brugnot, Paris.

cf. K. Frampton, M. Vellay, *Pierre Chareau*, Paris, 1984, p. 53 for a period phtograph of wall lights of this model.

Wall lights of this model shown in situ, circa 1923.

Chauffeuses of this design shown in the smoking room of the Grand-Hôtel de Tours, circa 1927.

leather upholstery each 22% in. (58 cm.) high, 26% in. (68 cm.) wide, 35% in. (90 cm.) deep

(2)

#### \$30,000-50,000

#### PROVENANCE:

Christie's, New York, 8 June 2000, lot 73.

cf. K. Frampton, M. Vellay, *Pierre Chareau*, Paris, 1984, pp. 68-69 for period photographs of chairs of this model in the smoking room of the Grand-Hôtel de Tours, p. 97 for chairs of this model shown in the apartment of Monsieur G., circa 1925, p. 112 for another chair of this model.