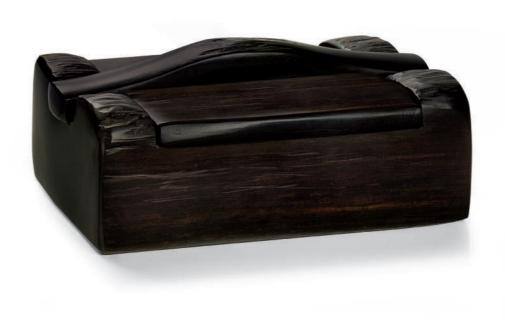

# ALEXANDRE NOLL (1890-1970) A SCULPTURE, 1950S

ebony 10¼ in. (26 cm.) high, 3 in. (7.8 cm.) high, 3½ in. (9 cm.) deep

signed A. Noll with partial paper label

### \$8,000-12,000

cf. O. Jean-Elie and P. Passebon, *Alexandre Noll*, Paris, 1999, p. 85 for a similar sculpture.