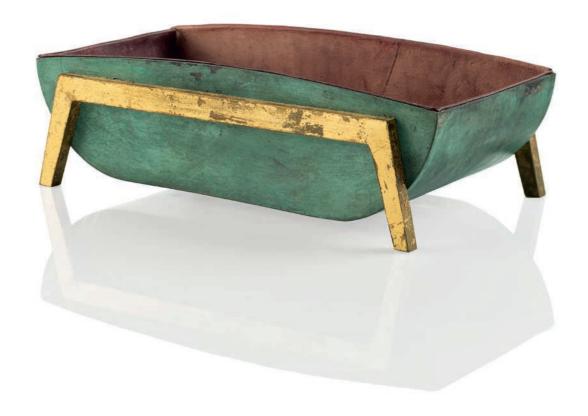

## MARC DU PLANTIER (1901-1975) A VIDE-POCHE, CIRCA 1955

patinated and gilt-iron, leather 2½ in. (6.3 cm.) high, 8 in. (20.2 cm.) wide, 4 in. (10 cm.) deep

### \$6,000-8,000

### PROVENANCE:

Galerie Neo Senso, Paris.

cf. Y. Badetz, *Marc du Plantier*, Paris, 2010, p. 265 for another example of this model.