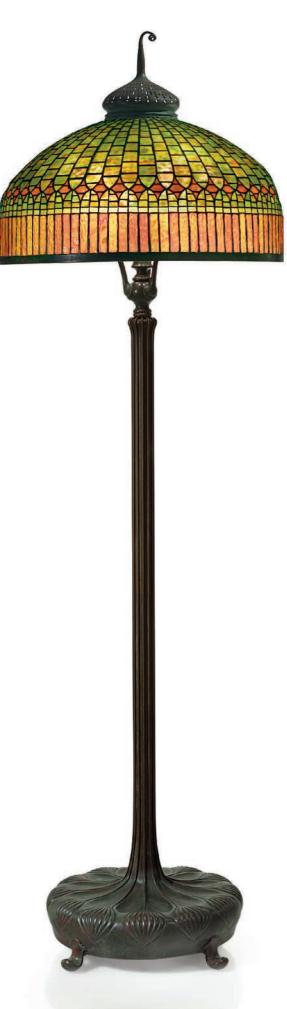

### TIFFANY STUDIOS

### A 'CURTAIN BORDER' FLOOR LAMP, CIRCA 1910

leaded glass, bronze, bronze base with later elements 77 in. (197.5 cm.) high, 24½ in. (62 cm.) diameter of shade

shade stamped TIFFANY STUDIOS NEW YORK

### \$60,000-90,000

### PROVENANCE:

Private collection, California; Christie's, New York, *Tiffany: Innovation in American Design*, 10 December 1998, lot 415.

PROPERTY FROM A DISTINGUISHED FLORIDA COLLECTION

306