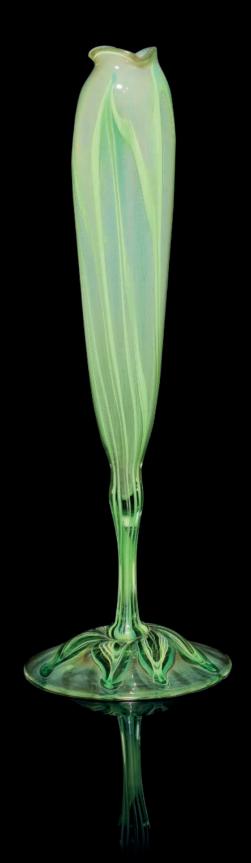

### TIFFANY STUDIOS A FLORIFORM VASE, CIRCA 1900

with decorated foot, Favrile glass 13% in. (35 cm.) high

engraved o1310

#### PROVENANCE:

Christie's, New York, 18 March 1989, lot 192.

The markings on this vase indicate that it was a special order