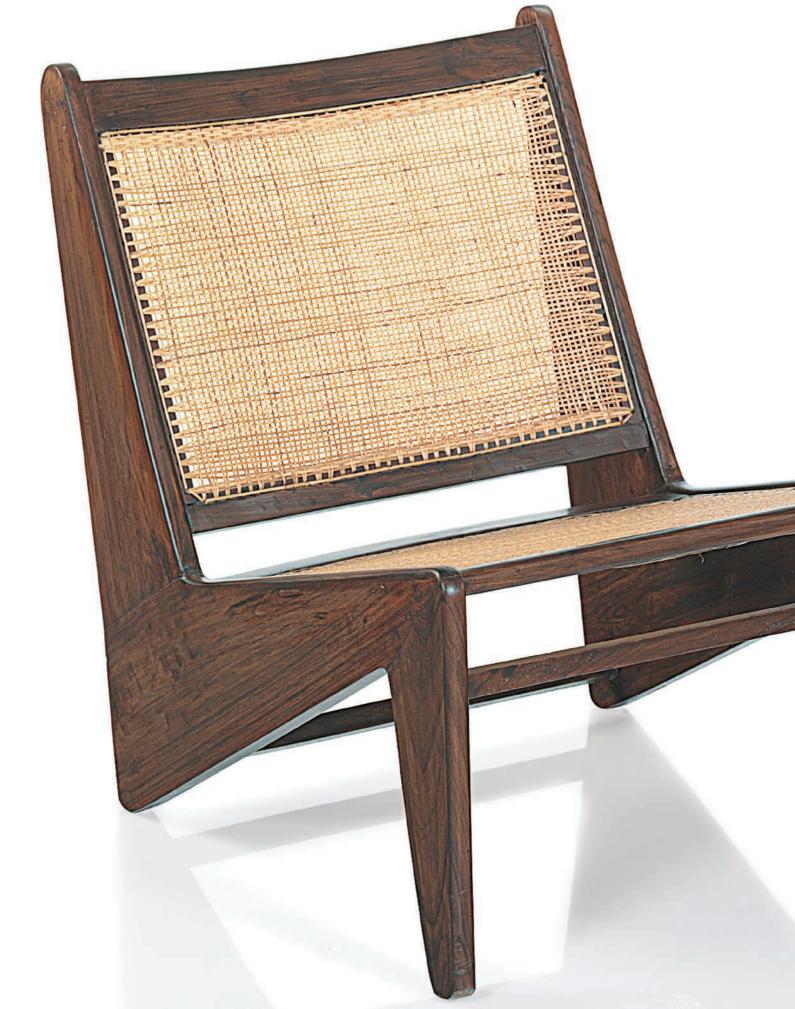

# PIERRE JEANNERET (1896-1967)

#### A DAYBED, CIRCA 1957-58

model PJ-L-12-A, teak, upholstery 18¼ in. (47.6 cm.) high, 78¼ in. (198.8 cm.) wide, 33¼ in. (84.5 cm.) deep marked in white paint *G.P.W.H/B-144* 

#### \$20,000-30,000

cf. E. Touchaleaume and G. Moreau, *Le Corbusier Pierre Jeanneret: The Indian Adventure Design Art Architecture*, Montreal, 2010, pp. 327 and 591 for an example of this model and 592 for a drawing of the model; Galerie Patrick Seguin, *Le Corbusier Pierre Jeanneret Chandigarh, India, 1951-66*, Paris, 2014, pp. 152-155, 204, 206 and 282 for examples of this model.

Daybeds of this model were executed for the administrative buildings and private residences in Chandigarh, as well as the MLA Hostel and MLA flats.