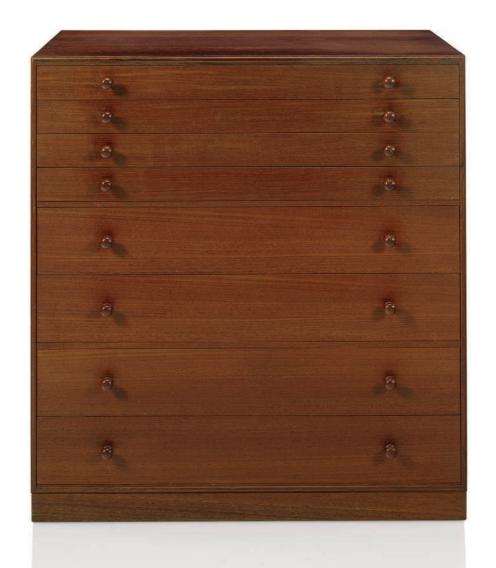

gen, teak, oak 29% in. (74 cm.) high, 67% in. (171.5 cm.) wide, 33 in. (84 cm.) deep

branded with manufacturer's logo and label JOHANNES HANSEN COPENHAGEN DENMARK

## \$15,000-25,000

#### PROVENANCE:

Wyeth, New York.

cf. C.H. Olesen, *Wegner: just one good chair*, exhibition catalogue, Designmuseum Denmark, Copenhagen, 2014, p. 239



## MOGENS KOCH (1898-1992)

## A FLATFILE, DESIGNED 1948

executed by Rud. Rasmussen Snedkerier Aps., Copenhagen, teak, maple interior 32 in. (81.3 cm.) high, 30 in. (76 cm.) wide, 21½ in. (54.5 cm.) deep

with label RUD.RASMUSSENS SNEDKERIER KOBENHAVN DANMARK 38693 K.K.

## \$4,000-6,000

#### PROVENANCE:

Dansk Mobelkunst Gallery, Copenhagen.

cf. G. Jalk, ed., *Dansk Mobelkunst gennem 40 aar, 1947-1956,* Copenhagen, 1987, p. 73 for a similar example.





## TAPIO WIRKKALA (1915-1985) A GROUP OF EIGHT VESSELS, CIRCA 1955

produced by littala, Finland, comprising two coupes, five vases and one footed coupe, line-cut glass tallest vase: 13% in. (34 cm.) high; largest coupe: 7% in. (19.7 cm.) wide

each signed Tapio Wirkkala, littala, one numbered 54 and another 56 (8)

\$6,000-8,000

MASTERWORKS OF 20TH CENTURY DECORATIVE ART: AN IMPORTANT NEW YORK PRIVATE COLLECTION

46

## HANS WEGNER (1914-2007)

#### A PAIR OF 'PAPA BEAR' CHAIRS, DESIGNED CIRCA 1951

model AP19, manufactured by AP Stolen, stained beech, upholstery each 38% in. (98 cm.) high

### \$20,000-30,000

#### PROVENANCE:

Themes and Variations, London; Artcurial, Paris, 11 March 2008, lot 216.

cf. J.M. Nielsen, *Wegner en Dansk Møbelkunstner*, Copenhagen, 1965, p. 70; P. H. H