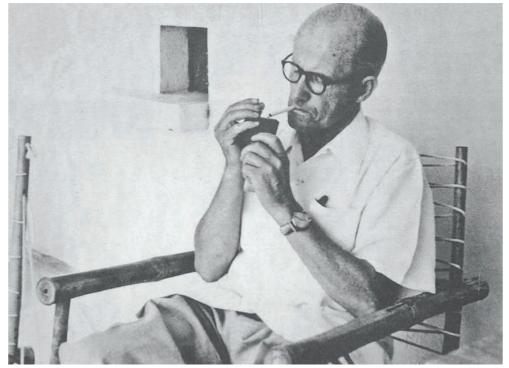

# CHANDIGARH

 $Le\ Corbusier\ at\ the\ future\ site\ of\ Chandigarh,\ circa\ 1951. \ \ Photographer\ unknown. @\ F.L.C./\ ADAGP,\ Paris/\ Artists\ Rights\ Society\ (ARS),\ New\ York\ 2015.$ 

Pierre Jeanneret, circa 1965

Photographer unknown. © 2015 Artists Rights Society (ARS), New York / ADAGP, Paris

Chandigarh, named after the Hindu goddess of power Chandi, was one of Le Corbusier's greatest achievements and among the most important experiments in urban planning and modern architecture of the twentieth century. On the edge of the Punjab plain near the foothills of the Himalayas, the city was built from the ground up between 1951 and 1966 to embody the modern and progressive aspirations of a newly independent India. While Le Corbusier was the chief architectural consultant for the city and solely responsible for the famous designs of the capital complex buildings, Chandigarh would not be what it is without the dedication of his cousin, the architect Pierre Jeanneret, who transformed a utopian vision into an architectural and design reality.