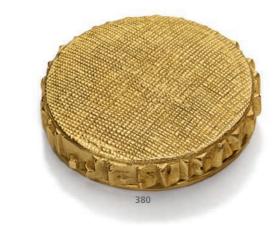

## LINE VAUTRIN (1913-1997) 'MASQUE LOUPE', A COMPACT, 1950S

gilt-bronze, mirrored glass % in. (2 cm.) high, 3¼ in. (8.3 cm.) wide, 3 in. (7.5 cm.) deep

signed LINE VAUTRIN

#### \$2,000-3,000

cf. P. Mauriès, exhibition catalogue, *Line Vautrin Miroirs*, Paris, La Galerie Chastel Maréchal, 2004, p. 11 for another example of this model.

352