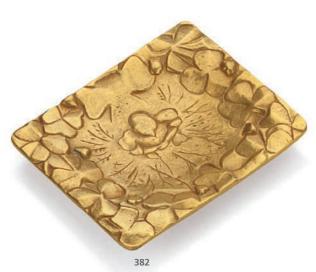

# LINE VAUTRIN (1913-1997) 'SOLEIL', A DISH, CIRCA 1980

gilt-bronze 1½ in. (4 cm.) high, 4 in. (10 cm.) diameter signed *L.V.* and *LINE VAUTRIN* 

### \$3,000-5,000

cf. Exhibition catalogue, *Line Vautrin, Poesie in Metall,* Hamburg, Museum für Kunst und Gewerbe, 2003, p. 127, no. 85.

412