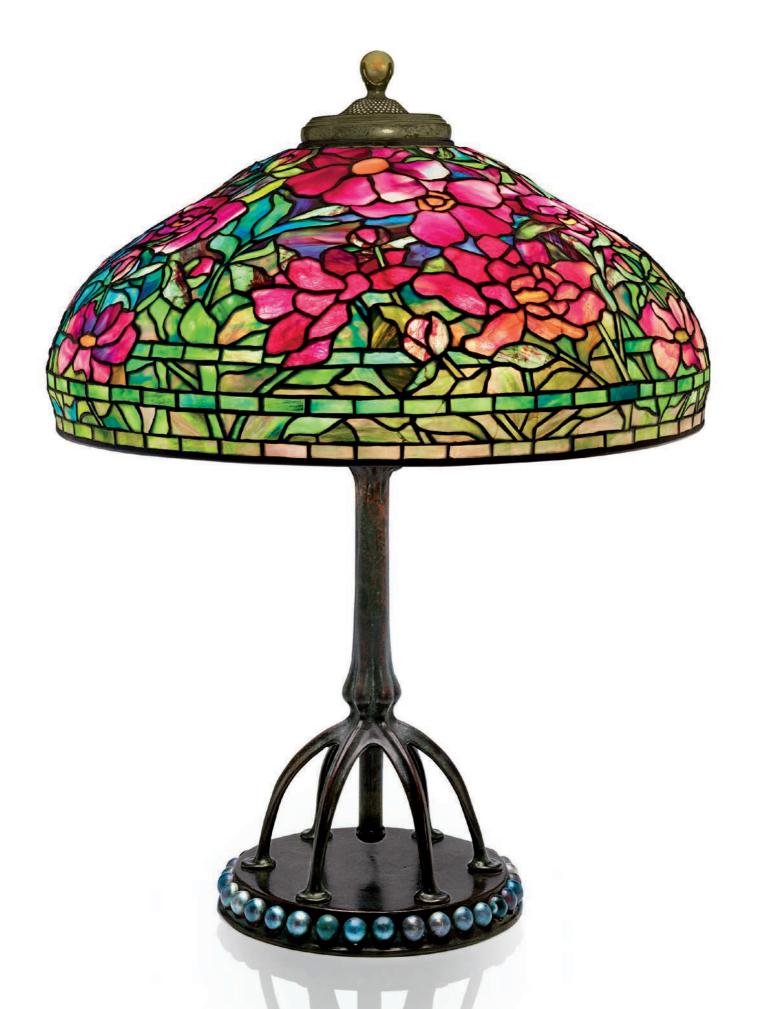

### TIFFANY STUDIOS A 'PEONY' TABLE LAMP, CIRCA 1910

leaded glass, Favrile glass, bronze 29 in. (73.5 cm.) high, 22 in. (56 cm.) diameter of shade

shade stamped TIFFANY STUDIOS NEW YORK, base stamped TIFFANY STUDIOS NEW YORK 10918

\$180,000-240,000

MASTERWORKS OF 20TH CENTURY DECORATIVE ART: AN IMPORTANT NEW YORK PRIVATE COLLECTION

321