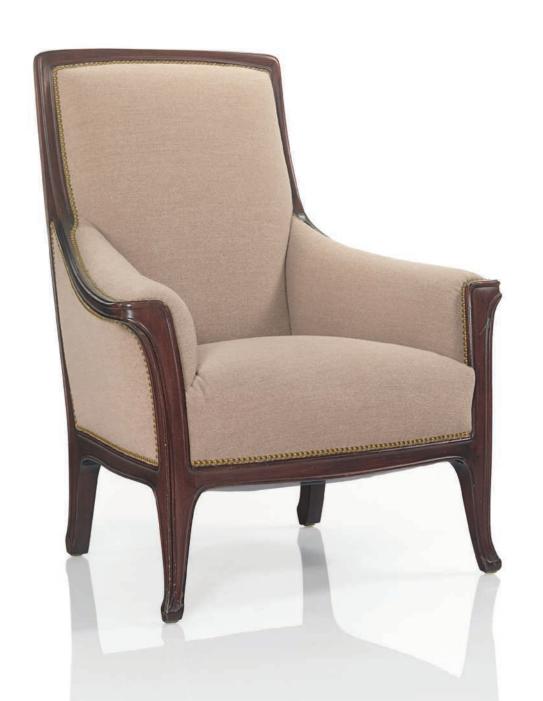

### TIFFANY GLASS AND DECORATING COMPANY AN ARMCHAIR, 1890S

designed by Samuel Colman, carved white oak, fabric upholstery 45 % in. (115 cm.) high

#### \$50,000-70,000

cf. F. Weitzenhoffer, *The Havemeyers: Impressionism Comes to America*, New York, 1986, p. 74 for an illustration of the variant chair model in the Havemeyers' library, 1892;

A.C. Frelinghuysen, et al., *Splendid Legacy: The Havemeyer Collection*, exhibition catalogue, The Metropolitan Museum of Art, New York, 1993, pp. 182 and 183;

Louis C. Tiffany: Meisterwerke des Amerikanischen Jugendstils, exhibition catalogue, Museum fur Kunst und Gewerbe, Hamburg, 1999, p. 69 for the chair in the The Metropolitan Museum of Art's collection.

This chair is nearly identical to those designed by Louis Comfort Tiffany and Associated Artists for the home of Henry and Louisine Havemeyer, located at 1 East 66th Street. The interiors of the Havemeyer house were one of Louis C. Tiffany's seminal interior commissions. He formed the company with Candace Wheeler and his early painting instructor Samuel Colman in 1879. They designed lavish spaces replete with rich glass and metalwork and lush coloristic effects that subtly evoked exotic, distant lands. The firm immediately had a strong following by New York's elite. The interiors reflected the new style of the Aesthetic movement incorporating a range of influences including Celtic, Moorish, Japanese and Near Eastern. The present chair was likely made for an unknown domestic interior shortly after the Havemeyer interiors were completed.