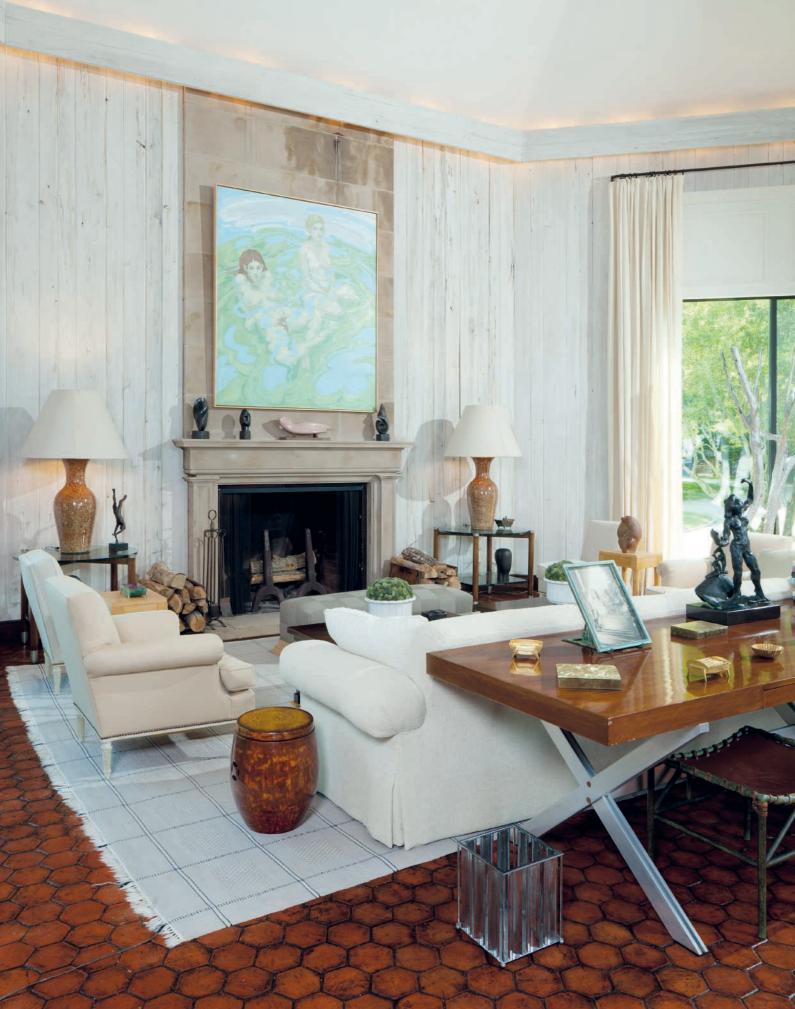

# PROPERTY FROM THE CLAIRE AND GARRICK STEPHENSON COLLECTION

"What strikes the eye" was Garrick Stephenson's justification for acquiring the extraordinary 20th century objects found on the following pages. And what struck that eye of his warrants our attention today, since he possessed one of the finest of his generation. Gary, as his friends knew him, opened a gallery on 57th Street in 1959, back when European 18th and 19th century furniture was very much the thing. But the luxuriously severe pieces he favored couldn't have been more different from the fussier fare that then passed for chic. No wonder important collectors and tastemakers of that day, including Babe Paley, Bunny Mellon, Michel David-Weill, and Jayne Wrightsman, flocked to his 57th Street door.

Fast forward to 1993 when Gary retired from the trade and sent his inventory, along with the furnishings in his Carlyle apartment, to Christie's for a single owner sale. In that general house cleaning he also threw in a Magritte painting, and a Vuillard or two. Making his break with the past all the more definitive, Gary put his now-empty apartment on the market, bought a Fifth Avenue perch overlooking Central Park, and embarked on an adventure that would raise the eyebrows of his former clients and colleagues: the formation of the 20th-century-design collection that is being dispersed in this sale.

And so Gary went on a buying spree that would last some twenty years, and conclude only when he drew his last breath at the age of eighty in 2007. In the space of those years he distributed his finds among his many homes, including the Fifth Avenue aerie, a Southampton estate, a Palm Beach villa, and a Mendocino retreat. With the exception of the last, all were maintained by his wife as he had left them, until she in turn died last spring.

On that first visit Gary invited me over for drinks to the new apartment, where I was dazzled by the decoration, the collection, and by his wife. On the cusp of seventy, Claire was a beauty still. Having recently donated her Charles James and Halston dresses to the Metropolitan Museum's Costume Institute, she now wore Armani, which suited the rigorous lines of the Jean-Michel Frank, Jacques Quinet, and Marc du Plantier furniture that formed the new backdrop of her life. The high level of her own visual discrimination can be judged by this, and Gary's charging her with placing the Serge Roche, Line Vautrin, and Alexandre Noll objects as they entered their collection.