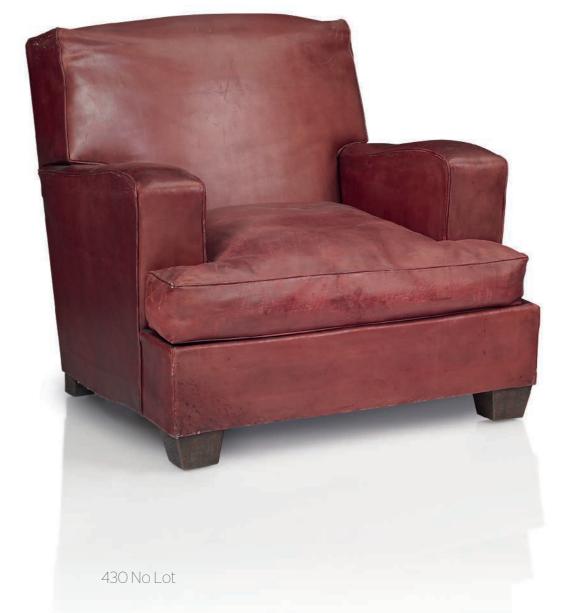

# Δ429

#### JEAN-MICHEL FRANK (1895-1941) A PAIR OF CLUB CHAIRS, 1939

(2)

oak, with original leather upholstery each 31 in. (78.5 cm.) high

#### \$150,000-200,000

#### PROVENANCE:

Christie's, New York, 13 June 2013, lot 164.

cf. P.-E. Martin-Vivier, *Jean-Michel Frank*, New York, 2006, p. 192 for these chairs in situ.

A smoking room illustrating the present chairs, circa 1939.

PROPERTY FROM AN IMPORTANT PRIVATE AMERICAN COLLECTION

431