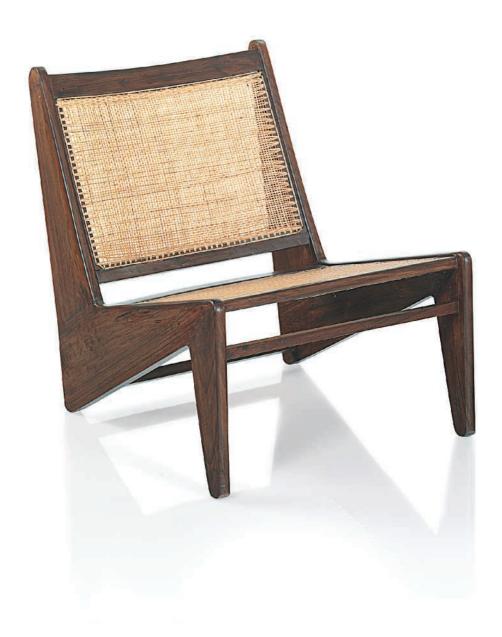

# PIERRE JEANNERET (1896-1967) A PAIR OF 'KANGOUROU' CHAIRS, CIRCA 1955

teak, caning each 26 in. (66 cm.) high

(2)

#### \$30,000-50,000

cf. E. Touchaleaume and G. Moreau, *Le Corbusier Pierre Jeanneret: The Indian Adventure Design Art Architecture*, Montreal, 2010, p. 570 for similar models here referred to as the 'Z' type leg and pp. 306-307 (referred to as a low fireside chair);

Galerie Patrick Seguin, *Le Corbusier Pierre Jeanneret Chandigarh, India,* 1951-66, Paris, 2014, pp. 204-205 and 284 for examples of this model.

Very few examples of this rare low chair were made. 'Kangourou' chairs were found in the Chandigarh General Hospital waiting area and in a limited number of private residences.