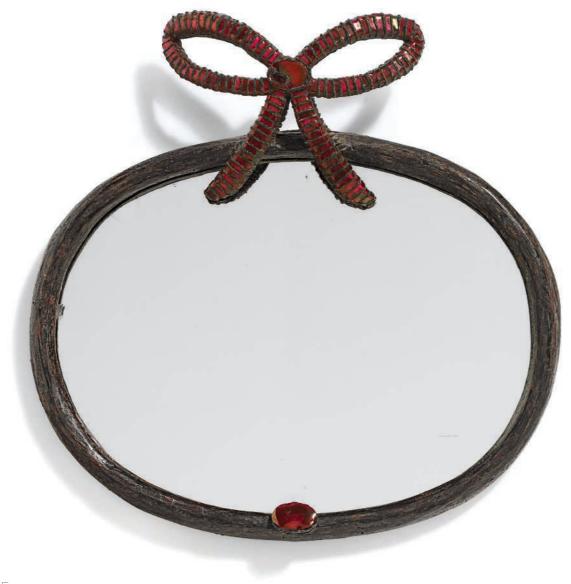

#### MARIANO ANDREU (1888-1976) FOR SERGE ROCHE (1898-1988) A MIRROR, CIRCA 1935

painted metal, paper, wood, glass  $50 \times 42\%$  in. (127  $\times$  107.3 cm.)

#### \$20,000-30,000

#### PROVENANCE:

La Jurande, Paris.

cf. P. Mauriès, *Serge Roche*, Paris, 2006, p. 152 for background on the creative collaboration between Andreu and Roche, and another mirror of a very similar design.

A highly comparable mirror was shown in a dedicated exhibition for Mariano Andreu at Serge Roche's gallery in 1935.