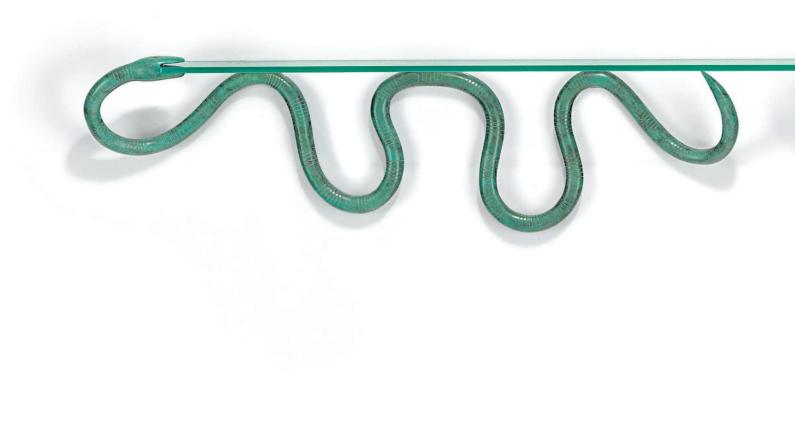

# ALBERTO GIACOMETTI (1901-1966) AN'ALBATROSS' SCULPTURE, DESIGNED 1927

plaster

22 in. (56 cm.) high, 62 in. (157.5 cm.) wide

### \$200,000-300,000

#### PROVENANCE:

Galerie Jacques de Vos, Paris.

cf. M. Butor, *Diego Giacometti*, Paris, 1985, pp. 30-33; D. Marchesseau, *Diego Giacometti*, Paris, 1986, p. 30; L. D. Sanchez, *Jean-Michel Frank*, Paris, 1997, p. 253 for an illustration of another sculpture of this design.

This lot is registered under the number AGD 3512 in the Alberto and Annette Giacometti Database.