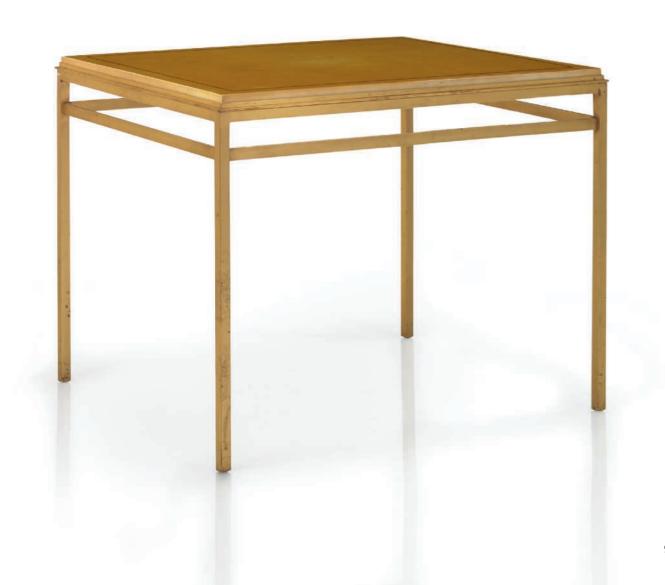

## MARC DU PLANTIER (1901-1975) *A TABLE, DESIGNED CIRCA 1945*

gilt-bronze, lacquered wood with gilt decoration 28½ in. (72.5 cm.) high, 36 in. (91.5 cm.) wide, 30 in. (76 cm.) deep

## \$12,000-18,000

#### PROVENANCE:

Hemisphere Gallery, London.

cf. Y. Badetz, *Marc du Plantier*, Paris, 2010, p. 258 for an example of a similar model.