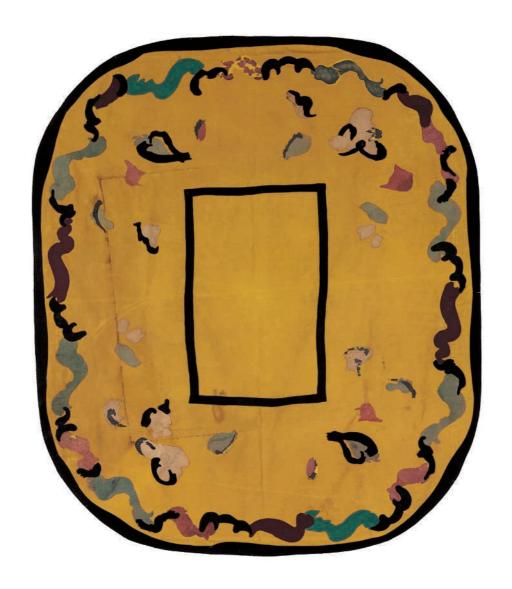

#### CHRISTIAN BERARD (1902-1949) A TABLE CLOTH, 1939

cotton fabric, leather, felt 64¼ x 56¼ in. (163.2 x 143 cm.)

\$10,000-15,000