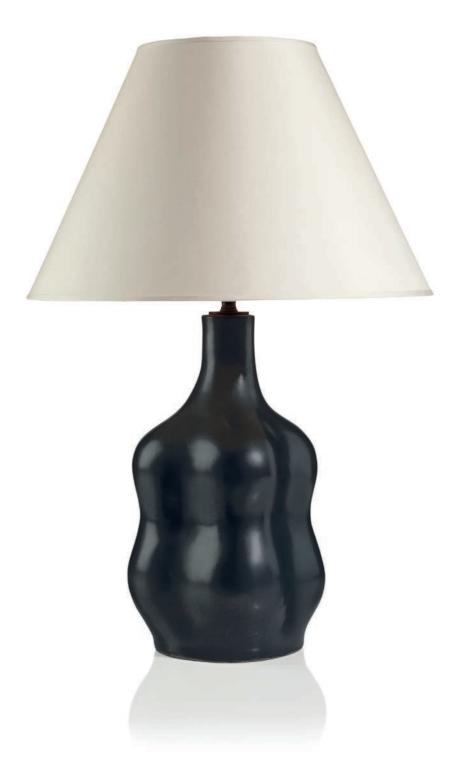

ER (1901-1975) *A TABLE LAMP, CIRCA 1940*

patinated bronze, nautilus shell 7 in. (17.8 cm.) high, 7 in. (17.8 cm.) wide, 3 in. (7.8 cm.) deep

underside of base with remnants of paper label

## \$15,000-20,000

PROVENANCE: Anne-Sophie Duval, Paris.



## MARC DU PLANTIER (1901-1975) A VIDE-POCHE, CIRCA 1955

patinated and gilt-iron, leather 2½ in. (6.3 cm.) high, 8 in. (20.2 cm.) wide, 4 in. (10 cm.) deep

### \$6,000-8,000

### PROVENANCE:

Galerie Neo Senso, Paris.

cf. Y. Badetz, *Marc du Plantier*, Paris, 2010, p. 265 for another example of this model.



# JEAN BESNARD (1889-1958)

### A VASE, 1931

glazed and slipped ceramic 17½ in. (44.5 cm.) high

signed and dated Jean Besnard 1931

### \$25,000-35,000

#### PROVENANCE:

Christie's, South Kensington, 9 February 2000, lot 45.







## GEORGES JOUVE (1910-1964) A TABLE LAMP, CIRCA 1952

glazed ceramic 13½ in. (34.2 cm.) high

signed with artist's cipher

### \$15,000-20,000

#### PROVENANCE:

Galerie du Passage, Paris.

cf. P. Jousse, *Georges Jouve*, Paris, 2006, pp. 190 and 267 for examples of this model.

## **GEORGES JOUVE (1910-1964)**

## A 'TOUPIE' SCULPTURE, CIRCA 1959

glazed ceramic 11½ in. (29.2 cm.) high, 16½ in. (41.9 cm.) wide, 11½ in. (29cm.) deep

signed Jouve with artist's cipher

### \$15,000-20,000

### PROVENANCE:

Anne-Sophie Duval, Paris.

cf. P. Jousse, *Georges Jouve*, Paris, 2006, pp. 84-85 for an illustration of this model, pp. 270-271 for another example of this model shown in a private collection, Paris.





# LINE VAUTRIN (1913-1997) 'UNE MAIN ET DES POISSONS', A BOX, 1946-1947

gilt-br