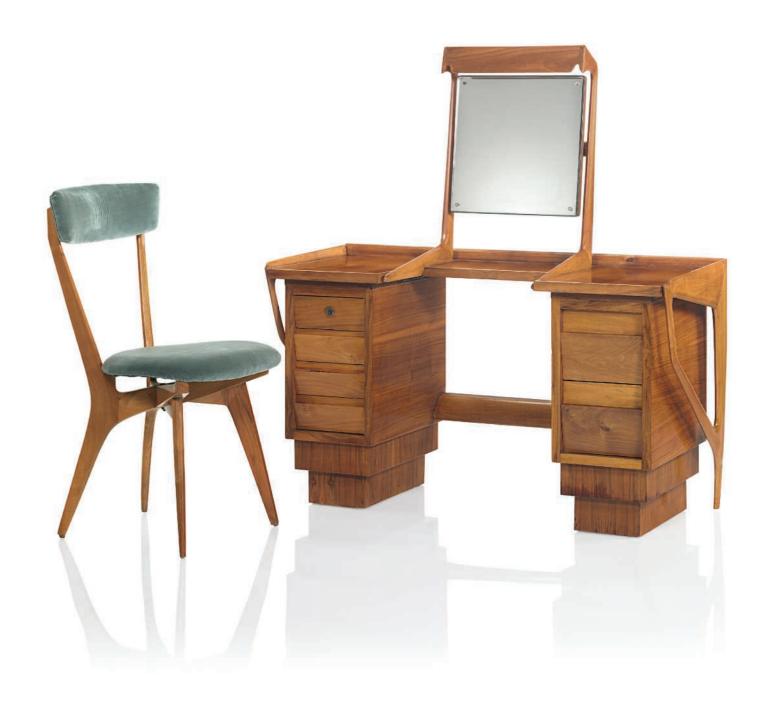

co and Luis Parisi, free reign in not only designing the house but all of its contents. That work was so prominent as to be recorded in no fewer that eight publications. The villa's architecture and its furniture both reveal each architect's idiosyncratic approach to what is considered one of their finest works. Ico who was once an apprentice to Giuseppe Terragni and Luisa a student and friend of Gio Ponti, processed these influences to turn the home into a surprising synthesis, echoing Terragni's rationalism and Ponti's expressionism. The delicate vanity and its attendant side chair in matching carved Italian walnut, both exude a sense of dignity with a light touch. These same qualities are present in other outstanding pieces throughout the villa such as the console or the coffee table.



# PIETRO CHIESA (1892-1948)

## A TABLE, CIRCA 1936

manufactured by Fontana Arte, glass 16% in. (41 cm.) high, 33% in. (86 cm.) wide, 19% in. (49.5 cm.) deep

## \$15,000-20,000

#### LITERATURE:

F. Deboni, Fontana Arte, Turin, 2012, ill. 141 for this table illustrated.



## ALBERT GAMBETTA

## AN ADJUSTABLE ARMCHAIR, CIRCA 1957

retailed by Luberto Design Inc., New York, tubular brass, zebra hide 32% in. (83.2 cm.) high

## \$8,000-12,000

cf. D. Desilets, *Morris Lapidus: The Architecture of Joy*, New York, 2010, pp. 207, 208, and 232 for chairs of a highly comparable design.

Examples of this design were selected by Morris Lapidus for use in his own New York apartment, circa 1960.

We would like to thank Chris Kennedy for his assistance with the cataloguing of this lot.







## F