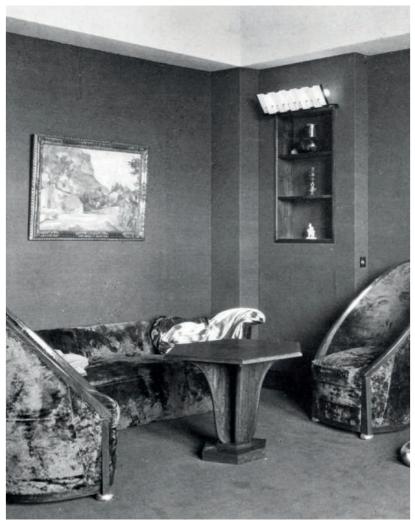

#### \$40,000-60,000

PROVENANCE: Lewis Kaplan, London.

cf. J. Kahr, Edgar Brandt, New York, 1999, p. 157.

We would like to thank Joan Kahr for her assistance with the cataloguing of this lot.

The present chairs illustrated in situ, circa 1939.