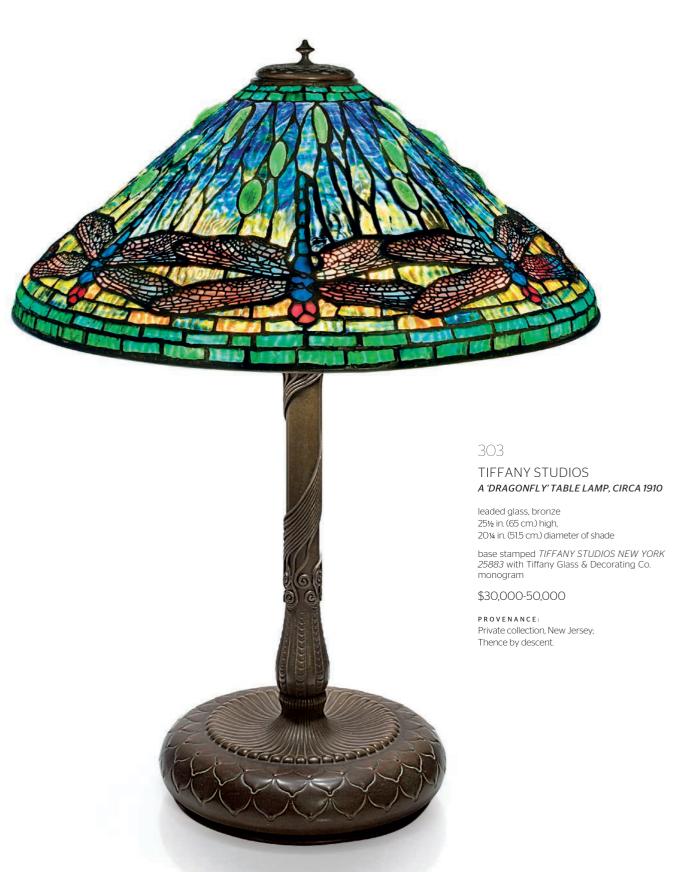

# JEAN DUNAND (1877-1942) A SET OF SIX NESTING TABLES, CIRCA 1930

lacquered wood largest: 28% in. (72.7 cm) high, 29% in. (74.5 cm.) wide, 19% in. (50 cm.) deep

each stamped JEAN DUNAND and numbered 1715 3 (6)

#### \$60,000-80,000

cf. F. Marchilhac, *Jean Dunand His Life and Works*, London, 1991, p. 245, pl. 414; 1971-1996, 25 Ans d'Art Deco, Galerie Vallois, Paris, 1996, p. 32.