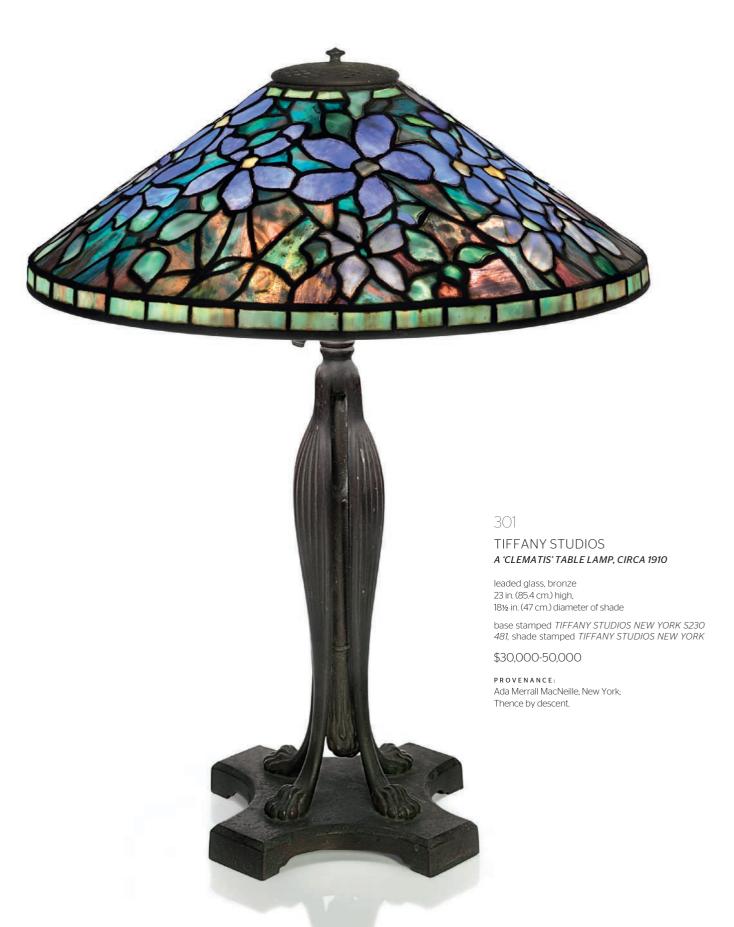

arocas-Hagelaur Tel: +33 (0)1 40 76 85 63

25/02/14

## INTERNATIONAL AUCTION CALENDAR DESIGN

TO INCLUDE YOUR PROPERTY IN THESE SALES PLEASE CONTACT THE SPECIALISTS ABOVE OR A REPRESENTATIVE OFFICE FOR FURTHER INFORMATION.

19 NOVEMBER-1 DECEMBER

FORNASETTI ONLINE

23 NOVEMBER
DESIGN DAY SALE
DESIGN EVENING SALE
PARIS

2-10 DECEMBER LINE VAUTRIN ONLINE

17 DECEMBER

DESIGN MASTERWORKS

NEW YORK

17 DECEMBER

AN IMPORTANT PRIVATE COLLECTION OF ART DECO MASTERPIECES

**NEW YORK** 

17 DECEMBER

MASTERPIECES OF 20TH CENTURY DECORATIVE ART: AN IMPORTANT NEW YORK PRIVATE COLLECTION NEW YORK

18 DECEMBER **DESIGN** NEW YORK 9 FEBRUARY

SOUTH KENSINGTON

22 MARCH **DESIGN**NEW YORK

23 MARCH

FRENCH ART GLASS: AN IMPORTANT NEW YORK PRIVATE COLLECTION

NEW YORK

Subject to change. 11/12/15









PROVENANCE:







PROPERTY FROM A NEW YORK PRIVATE COLLECTION

305

### TIFFANY STUDIOS

### A 'CURTAIN BORDER' FLOOR LAMP, CIRCA 1910

leaded glass, bronze, bronze base with later elements 77 in. (197.5 cm.) high, 24½ in. (62 cm.) diameter of shade

shade stamped TIFFANY STUDIOS NEW YORK

### \$60,000-90,000

### PROVENANCE:

Private collection, California; Christie's, New York, *Tiffany: Innovation in American Design*, 10 December 1998, lot 415.



PROPERTY FROM A DISTINGUISHED FLORIDA COLLECTION

306

### TIFFANY STUDIOS A 'BAMBOO' FLOOR LAMP, CIRCA 1910

leaded glass, bronze 63 in. (160 cm.) high, 24 in. (61 cm.) diameter of shade

shade stamped TIFFANY STUDIOS NEW YORK, base stamped TIFFANY STUDIOS NEW YORK 7367

\$120,000-180,000



### TIFFANY STUDIOS A FLORIFORM VASE, CIRCA 19