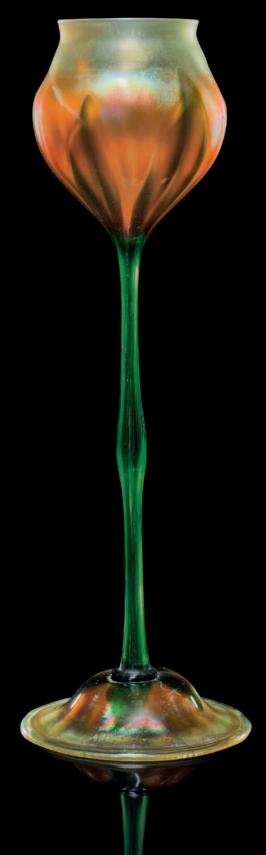

### TIFFANY STUDIOS A FLORIFORM VASE, CIRCA 1902

Favrile glass 14½ in. (36.8 cm.) high engraved *L.C.T. R9783* 

\$15,000-20,000

PROVENANCE:

Sotheby's, New York, 22 and 23 November 1991, lot 685.

### TIFFANY STUDIOS A FLORIFORM VASE, CIRCA 1900

with decorated foot, Favrile glass 13% in. (35 cm.) high

engraved o1310

### \$6,000-8,000

#### PROVENANCE:

Christie's, New York, 18 March 1989, lot 192.

The markings on this vase indicate that it was a special order

### TIFFANY STUDIOS A FLORIFORM VASE, CIRCA 1901

Favrile glass 11 in. (28 cm.) high

engraved L.C.T. 0267

\$7,000-9,000

PROVENANCE:

Christie's, New York, 18 March 1989, lot 202.