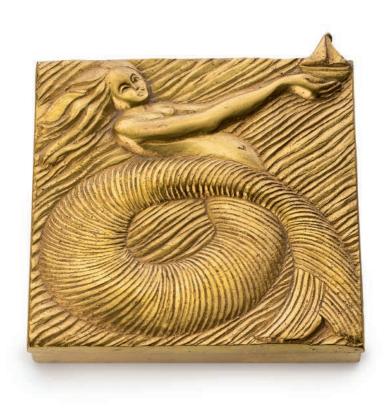

# LINE VAUTRIN (1913-1997) 'LA SIRÈNE ET LA NAVIRE', A BOX, CIRCA 1950

gilt-bronze, cork lined interior 1¼ in. (3 cm.) high, 3¼ in. (8.3 cm.) square

signed LINE VAUTRIN

\$4,000-6,000

PROVENANCE: Galerie L'Arc en Seine, Paris.

# LINE VAUTRIN (1913-1997) 'LA SIRÈNE ET LA NAVIRE', A COMPACT, 1950S

gilt-bronze, mirrored glass ½ in. (1.3 cm.) high, 3¼ in. (8.3 cm.) square

signed LINE VAUTRIN

\$4,000-6,000