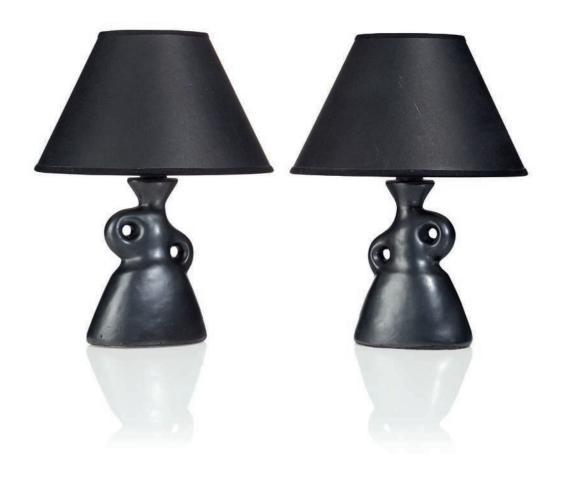

# JACQUES BLIN (1920-1995) A PAIR OF TABLE LAMPS, 1950S

glazed ceramic each 6¼ in. (16 cm.) high

each signed J. Blin

(2)

\$2,500-3,500

PROVENANCE: Anne-Sophie Duval, Paris.