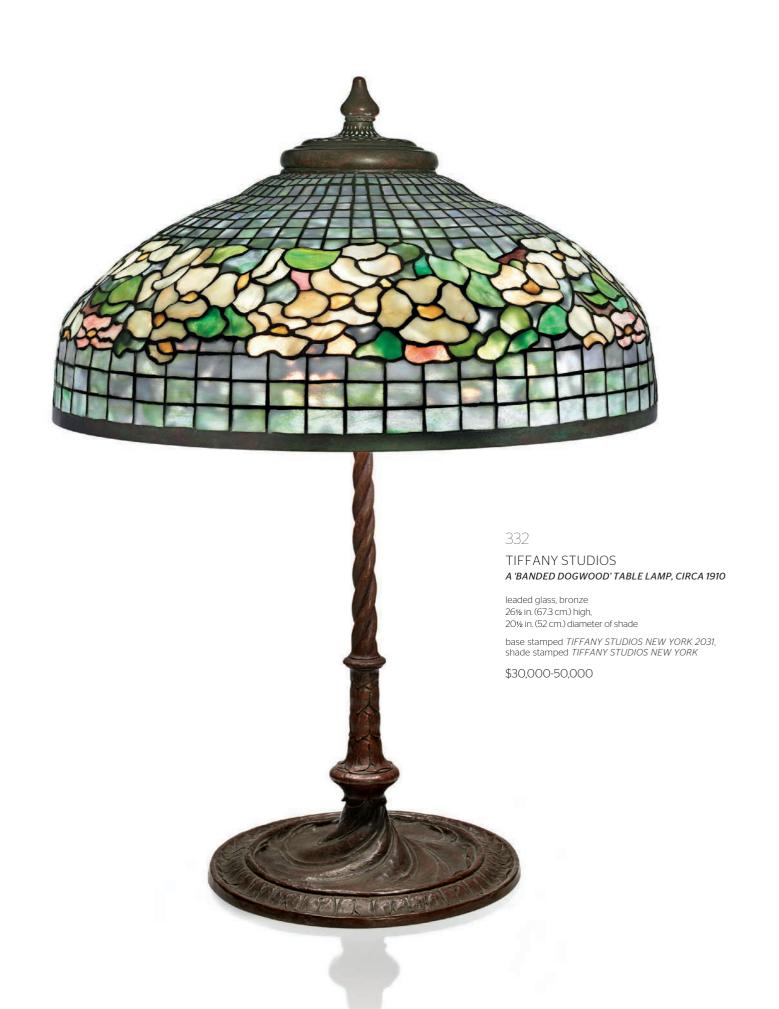

### TIFFANY STUDIOS A 'PEONY' TABLE LAMP, CIRCA 1910

leaded glass, Favrile glass, bronze 29 in. (73.5 cm.) high, 22 in. (56 cm.) diameter of shade

shade stamped TIFFANY STUDIOS NEW YORK, base stamped TIFFANY STUDIOS NEW YORK 10918

\$180,000-240,000

MASTERWORKS OF 20TH CENTURY DECORATIVE ART: AN IMPORTANT NEW YORK PRIVATE COLLECTION

321