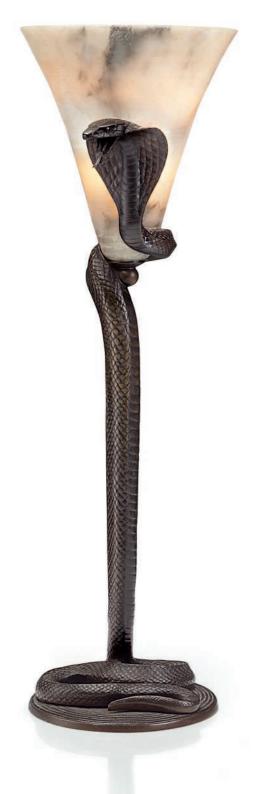

#### EDGAR BRANDT (1880-1960) A 'COBRA' TABLE LAMP, CIRCA 1920-26

patinated bronze, alabaster 21 in. (53.4 cm.) high

stamped *E.BRANDT* 

#### \$40,000-60,000

PROVENANCE: Lewis Kaplan, London.

cf. J. Kahr, Edgar Brandt, New York, 1999, p. 157.

We would like to thank Joan Kahr for her assistance with the cataloguing of this lot.

The present chairs illustrated in situ, circa 1939.