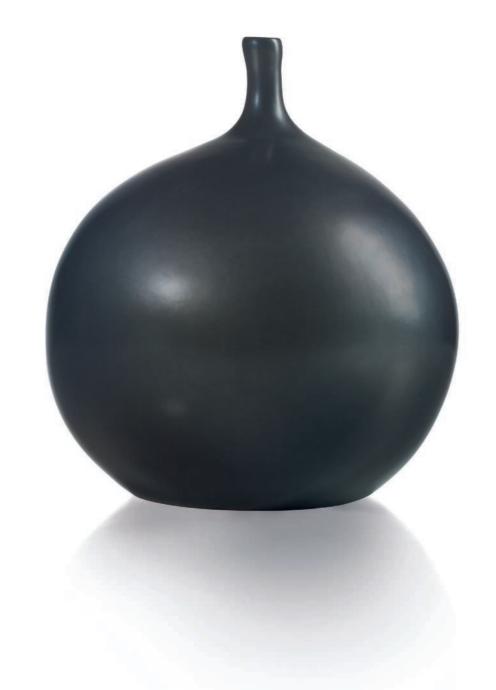

### GEORGES JOUVE (1910-1964) A 'BOULE' VASE, CIRCA 1957

glazed ceramic 11 in. (28 cm.) high

signed Jouve with artist's cipher

# \$15,000-20,000

#### PROVENANCE:

Anne-Sophie Duval, Paris.

cf. P. Jousse, *Georges Jouve*, Paris, 2006, pp. 68-73, 99-100 for similar examples and p. 77 for a drawing of this model.