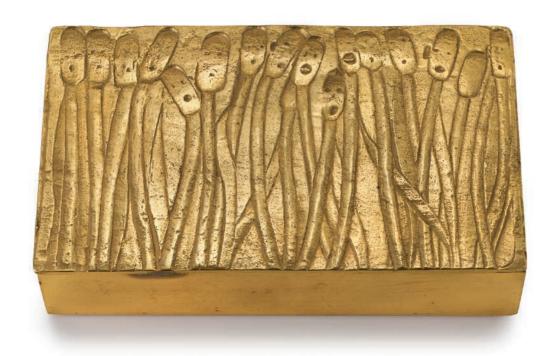

# LINE VAUTRIN (1913-1997) 'UNE MAIN ET DES POISSONS', A BOX, 1946-1947

gilt-bronze, cork lined interior
1 in. (2.5 cm.) high, 4 in. (10 cm.) wide, 3¼ in. (8.3 cm.) deep signed *LINE VAUTRIN* 

### \$2,500-3,500

#### PROVENANCE:

Galerie L'Arc en Seine, Paris.

cf. Exhibition catalogue, *Secrets de Bijoux*, Paris, Musée des Arts Décoratifs, 1999, no. 87; Exhibition catalogue, *Line Vautrin, Poesie in Metall*, Hamburg, Museum für Kunst und Gewerbe, 2003, p. 70, no. 10.