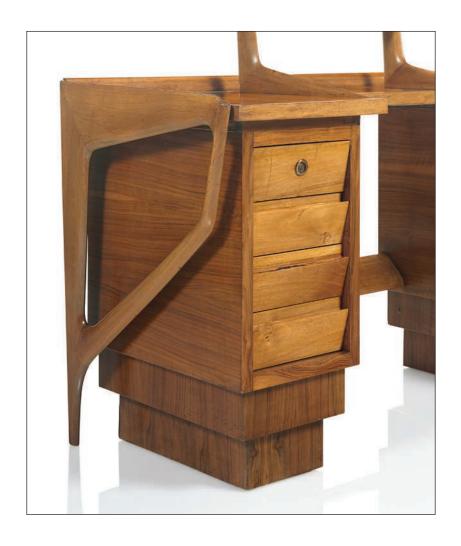

Sassu, Fabbri, Crippa, and Spilimbergo.

This striking bar cabinet was one such Milanese commission, for the Casa Troglia of 1954. Spilimbergo painted a still life, rendered in Tiepolo-inspired dissolving floral sprays on the bar's exterior surface while he treated the interior as an abstracted thicket or secret lair, an effect enhanced by the gold leaf sgraffito, which is believed to have been conceived by Lucio Fontana. The bar was placed in an interior entirely designed by Borsani and enhanced by Fontana wall ceramics. It sat on top of a Napoleon Ill-revival carpet festooned with medallions of pink, red, and white peonies. These jarring Baroque forces were tempered by the insightful modern lines of Borsani's furniture freshly produced by Tecno, the design firm he founded that year.





## ICO (1916-1996) AND LUISA (1914-1990) PARISI A UNIQUE VANITY AND CHAIR FOR THE CASA ZUCCHI, COMO, CIRCA 1952

produced by Fratelli Rizzi, walnut, mirrored glass, brass details, velvet upholstery vanity: 51% in. (131.5 cm.) high, 47 in. (119.5 cm.) wide, 19% in. (50 cm.) deep; chair: 35% in. (91 cm.) high (2)

#### \$15,000-20,000

cf. R. Aloi, *Esempi Camera Da Letto Armadi*, Tolette, Milan, 1955, ill. 141 for a similar example.

This vanity will be included in a the first volume of Parisi Design Catalogue, by the *Archivio del Design di Ico Parisi.* The archive for this lot is n. 1951.16.

We would like thank Roberta Lietti of the Archivio del Design di Ico Parisi and Brian Kish for their assistance with the cataloguing of and note on this lot.

The 1952 Casa Zucchi commission allowe