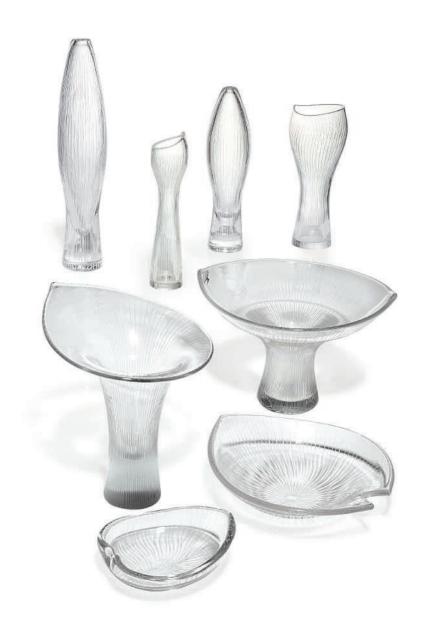

## TAPIO WIRKKALA (1915-1985) A GROUP OF EIGHT VESSELS, CIRCA 1955

produced by littala, Finland, comprising two coupes, five vases and one footed coupe, line-cut glass tallest vase: 13% in. (34 cm.) high; largest coupe: 7% in. (19.7 cm.) wide

each signed Tapio Wirkkala, littala, one numbered 54 and another 56 (8)

\$6,000-8,000

MASTERWORKS OF 20TH CENTURY DECORATIVE ART: AN IMPORTANT NEW YORK PRIVATE COLLECTION

46