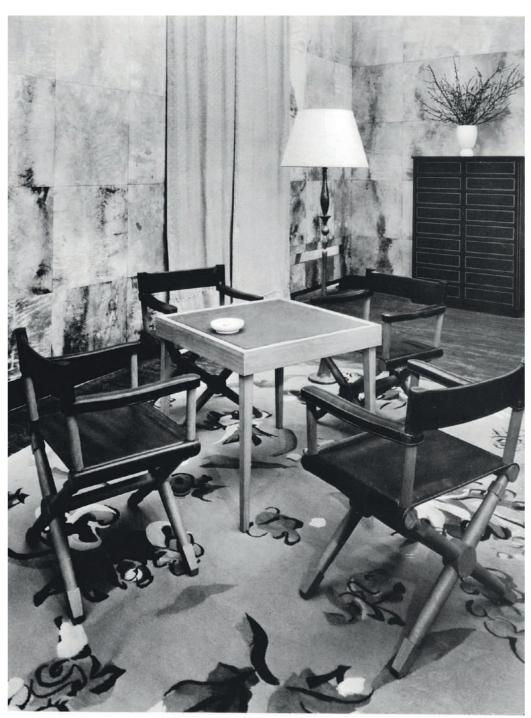

# Δ429

#### JEAN-MICHEL FRANK (1895-1941) A PAIR OF CLUB CHAIRS, 1939

(2)

oak, with original leather upholstery each 31 in. (78.5 cm.) high

#### \$150,000-200,000

#### PROVENANCE:

Christie's, New York, 13 June 2013, lot 164.

cf. P.-E. Martin-Vivier, *Jean-Michel Frank*, New York, 2006, p. 192 for these chairs in situ.

A smoking room illustrating the present chairs, circa 1939.

PROPERTY FROM AN IMPORTANT PRIVATE AMERICAN COLLECTION

431