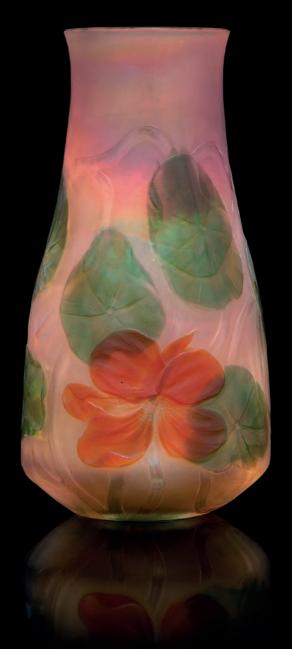

### TIFFANY STUDIOS A 'NASTURTIUM' CAMEO VASE, CIRCA 1908

Favrile glass 7% in. (19.7 cm.) high

engraved *L.C. Tiffany Favrile 1752C* with original paper label

\$10,000-15,000

MASTERWORKS OF 20TH CENTURY DECORATIVE ART: AN IMPORTANT NEW YORK PRIVATE COLLECTION