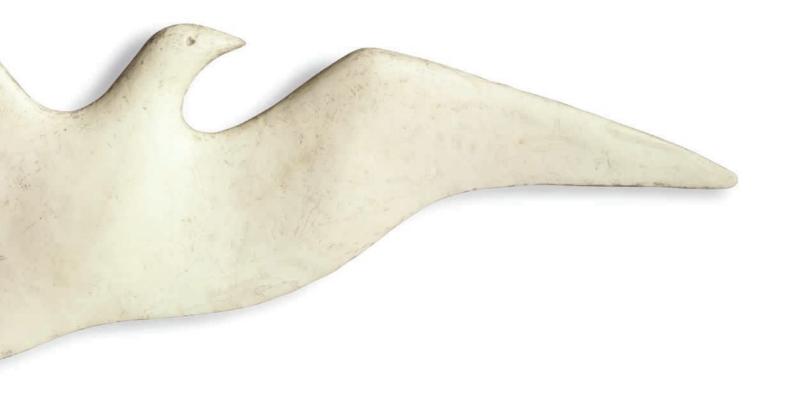

# ALBERTO GIACOMETTI (1901-1966) AN'ALBATROSS' SCULPTURE, DESIGNED 1927

plaster

22 in. (56 cm.) high, 62 in. (157.5 cm.) wide

### \$200,000-300,000

#### PROVENANCE:

Galerie Jacques de Vos, Paris.

cf. M. Butor, *Diego Giacometti*, Paris, 1985, pp. 30-33; D. Marchesseau, *Diego Giacometti*, Paris, 1986, p. 30; L. D. Sanchez, *Jean-Michel Frank*, Paris, 1997, p. 253 for an illustration of another sculpture of this design.

This lot is registered under the number AGD 3512 in the Alberto and Annette Giacometti Database.