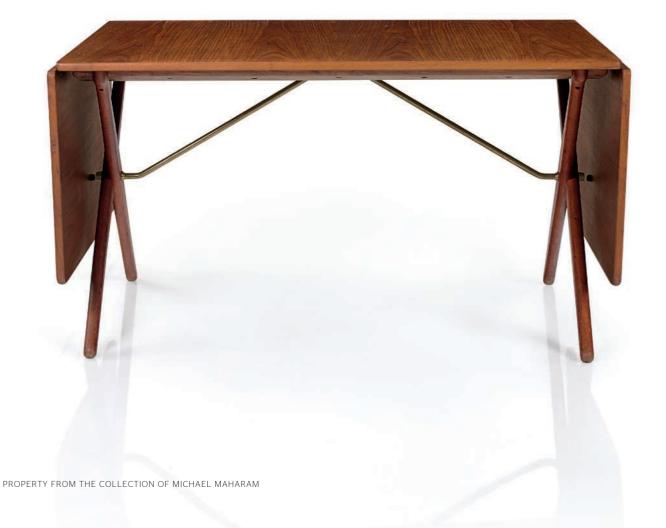

#### AN 'AT-304' DINING TABLE, DESIGNED 1955

executed by Andreas Tuck, Odense, with two drop leaves, teak, oak and brass 28 in. (71 cm.) high, 50½ in. (128 cm.) wide (leaves down), 33¾ in. (85.7 cm.) deep branded FABRIKAT ANDR. TUCK ARKITEK: HAN J. WEGNER DENMARK