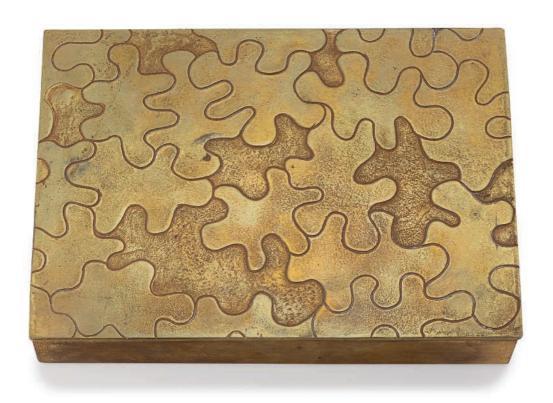

# LINE VAUTRIN (1913-1997) "PUZZLE", A BOX, CIRCA 1950

gilt-bronze, cork lined interior 1½ in. (3 cm.) high, 7 in. (18 cm.) wide, 5 in. (12.8 cm.) deep signed *LINE VAUTRIN* 

### \$4,000-6,000

# PROVENANCE: Jean-François Dubois, Paris.