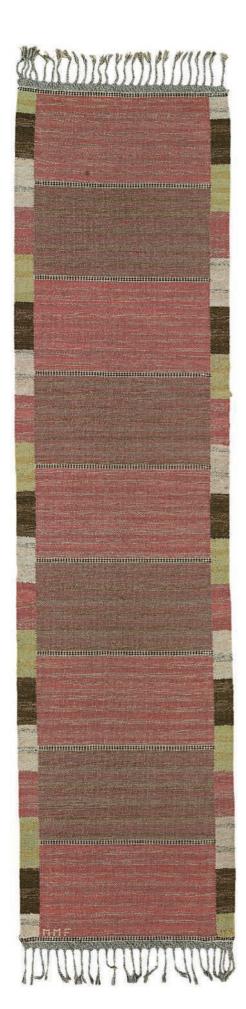

' CARPET, CIRCA* 1955

hand-knotted wool 9 ft. 11 in. x 6 ft. 5 in. (302.3 x 195.6 cm.)

with artist label to reverse

## \$10,000-15,000

cf. l. Alifrangis, Danish Handmade Rugs and Carpets, Copenhagen, 1996, p. 39.

## POUL HENNINGSEN (1894-1967) A RARE PAIR OF DESK LAMPS, CIRCA 1930

nickled-metal, frosted glass, bakelite each 17 in. (43.2 cm.) high, variable

each marked PH-1 PATENTED PH lamp patented

(2)

## \$40,000-60,000

#### PROVENANCE:

Lief, Los Angeles.

cf. T. Jørstian, P. E. Munk Nielsen, eds., *Light Years Ahead, The Story of the PH Lamp*, Copenhagen, 1994, pp. 186-187.



## MÄRTA MÅÅS-FJETTERSTRÖM (1873-1941) A 'MALMSTENS' RUNNER, DESIGNED CIRCA 1934

woven before 1942, hand-woven wool 10 ft. 10 in. x 2 ft. 6 in. (330.2 x 76.2 cm.)

signed in weave MMF

\$10,000-15,000



### PROPERTY OF A PRIVATE WEST COAST COLLECTION

469

# AXEL SALTO (1889-1961) A 'SUMMER' VASE, DESIGNED CIRCA 1950

executed by Royal Copenhagen 1951, glazed ceramic 12 in. (30.5 cm.) high

signed and numbered *SALTO 20230* with Royal Copenhagen marks

### \$20,000-30,000

PROVENANCE:

Dansk Møbelkunst, Copenhagen.



### PROPERTY OF A PRIVATE WEST COAST COLLECTION

470

# AXEL SALTO (1889-1961) A 'FETISH' VASE, DESIGNED CIRCA 1950

executed by Royal Copenhagen 1969-1974, glazed ceramic 21 in. (53.3 cm.) high

signed and numbered *Salto 20814* with Royal Copenhagen marks

### \$40,000-60,000

#### PROVENANCE:

Mark McDonald, Gansevoort Gallery, New York.

cf. A. Salto, *Den Spirende Stil*, Copenhagen, 1949, p. 78; P. Lübecker, *Salto*, Copenhagen, 1952, n.p.



## LE CORBUSIER (1887-196