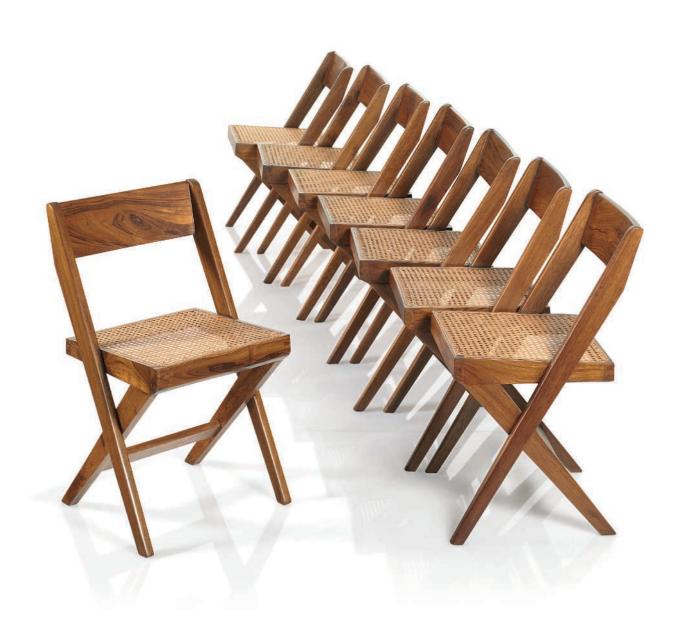

# PIERRE JEANNERET (1896-1967) WITH EULIE CHOWDURY A SET OF EIGHT LIBRARY CHAIRS, CIRCA 1959-60

model PJ-SI-51-A; teak, caning each 30% in. (78.2 cm.) high

(8)

#### \$20,000-30,000

cf. E. Touchaleaume and G. Moreau, *Le Corbusier Pierre Jeanneret: The Indian Adventure Design Art Architecture*, Montreal, 2010, pp. 111-112, 368 and 374 for examples of chairs of this model;

Galerie Patrick Seguin, *Le Corbusier Pierre Jeanneret Chandigarh, India, 1951-66*, Paris, 2014, pp. 182-186, 219, 221 and 265 for examples of this model and p. 187 for a drawing of a chair of this model.

These chairs appeared in Chandigarh at the library of the University of Punjab and also in the High Court.