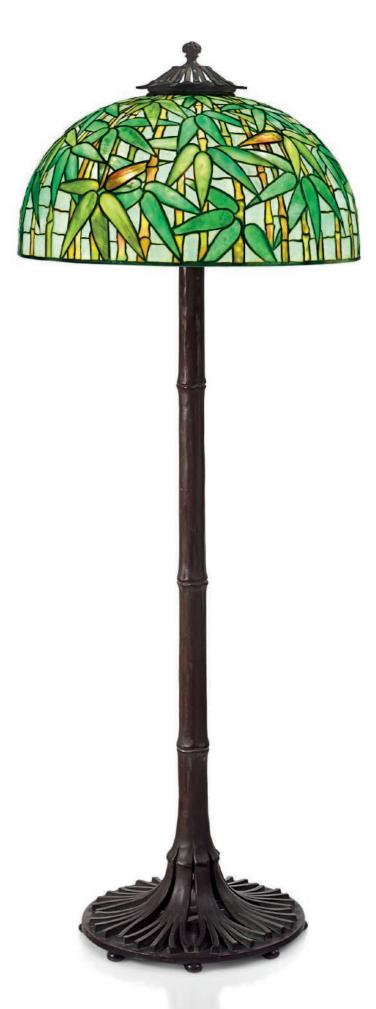

### TIFFANY STUDIOS A 'BAMBOO' FLOOR LAMP, CIRCA 1910

leaded glass, bronze 63 in. (160 cm.) high, 24 in. (61 cm.) diameter of shade

shade stamped TIFFANY STUDIOS NEW YORK, base stamped TIFFANY STUDIOS NEW YORK 7367