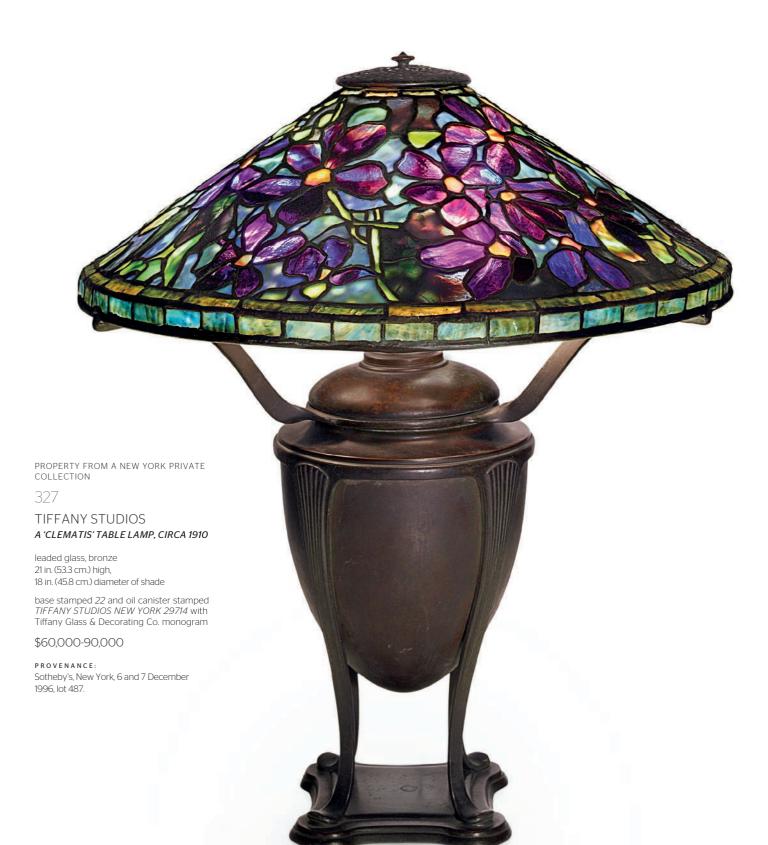

### TIFFANY STUDIOS

### A 'CURTAIN BORDER' FLOOR LAMP, CIRCA 1910

leaded glass, bronze, bronze base with later elements 77 in. (197.5 cm.) high, 24½ in. (62 cm.) diameter of shade

shade stamped TIFFANY STUDIOS NEW YORK

### \$60,000-90,000

### PROVENANCE:

Private collection, California; Christie's, New York, *Tiffany: Innovation in American Design*, 10 December 1998, lot 415.

PROPERTY FROM A DISTINGUISHED FLORIDA COLLECTION

306