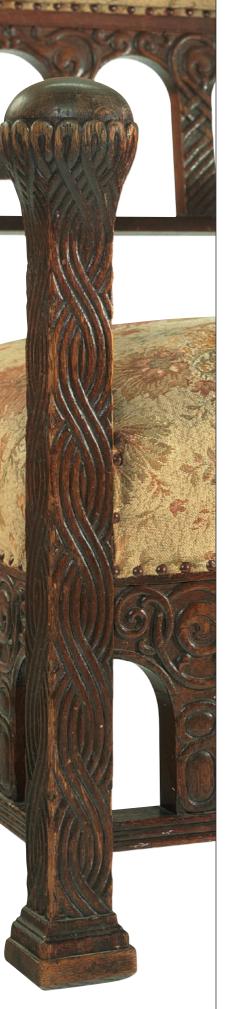

### TIFFANY GLASS AND DECORATING COMPANY AN ARMCHAIR, 1890S

designed by Samuel Colman, carved white oak, fabric upholstery 45 % in. (115 cm.) high

#### \$50,000-70,000

cf. F. Weitzenhoffer, *The Havemeyers: Impressionism Comes to America*, New York, 1986, p. 74 for an illustration of the variant chair model in the Havemeyers' library, 1892;

A.C. Frelinghuysen, et al., *Splendid Legacy: The Havemeyer Collection*, exhibition catalogue, The Metropolitan Museum of Art, New York, 1993, pp. 182 and 183;

Louis C. Tiffany: Meisterwerke des Amerikanischen Jugendstils, exhibition catalogue, Museum fur Kunst und Gewerbe, Hamburg, 1999, p. 69 for the chair in the The Metropolitan Museum of Art's collection.

This chair is nearly identical to those designed by Louis Comfort Tiffany and Associated Artists for the home of Henry and Louisine Havemeyer, located at 1 East 66th Street. The interiors of the Havemeyer house were one of Louis C. Tiffany's seminal interior commissions. He formed the company with Candace Wheeler and his early painting instructor Samuel Colman in 1879. They designed lavish spaces replete with rich glass and metalwork and lush coloristic effects that subtly evoked exotic, distant lands. The firm immediately had a strong following by New York's elite. The interiors reflected the new style of the Aesthetic movement incorporating a range of influences including Celtic, Moorish, Japanese and Near Eastern. The present chair was likely made for an unknown domestic interior shortly after the Havemeyer interiors were completed.