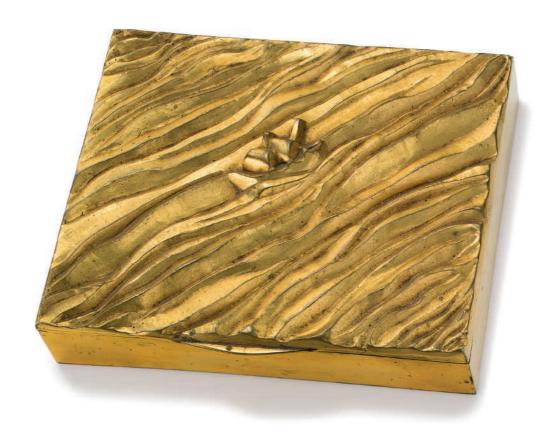

## LINE VAUTRIN (1913-1997)

'LA MÈR', A BOX, CIRCA 1950

gilt-bronze, etched fish decoration on interior of hinged top, cork lined interior 1% in. (4 cm.) high, 7 in. (18 cm.) wide, 6 in. (15 cm.) deep

signed LINE VAUTRIN

### \$8,000-12,000

#### PROVENANCE:

Eric Philippe, Paris.

cf. L. Vautrin et P. Mauriès,  $\it Line Vautrin, Bijoux et Objects, London, 1992, p. 97$  for another example of this model;

Exhibition catalogue, *Line Vautrin, Poesie in Metall*, Hamburg, Museum für Kunst und Gewerbe, 2003, pp. 27 and 81 for another example of this model; P. Mauriès, exhibition catalogue, *Line Vautrin Miroirs*, Paris, La Galerie Chastel Maréchal, 2004, p. 11 for another example of this model.

Another example of a box of this model is part of the collection of La Piscine, Musée d'Art et d'Industrie, Roubaix.

The theme of this box was inspired by Charles Trenet's song 'La Mèr', written in 1943 and aired from 1945.