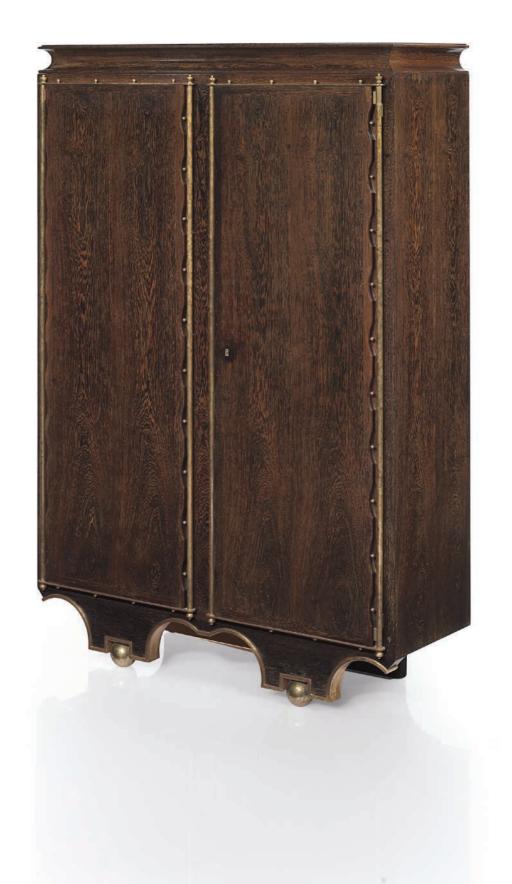

### TIFFANY GLASS AND DECORATING COMPANY AN ARMCHAIR, 1890S

designed by Samuel Colman, carved white oak, fabric upholstery 45 % in. (115 cm.) high

#### \$50,000-70,000

cf. F. Weitzenhoffer, *The Havemeyers: Impressionism Comes to America*, New York, 1986, p. 74 for an illustration of the variant chair model in the Havemeyers' library, 1892;

A.C. Frelinghuysen, et al., *Splendid Legacy: The Havemeyer Collection*, exhibition catalogue, The Metropolitan Museum of Art, New York, 1993, pp. 182 and 183;

Louis C. Tiffany: Meisterwerke des Amerikanischen Jugendstils, exhibition catalogue, Museum fur Kunst und Gewerbe, Hamburg, 1999, p. 69 for the chair in the The Metropolitan Museum of Art's collection.

This chair is nearly identical to those designed by Louis Comfort Tiffany and Associated Artists for the home of Henry and Louisine Havemeyer, located at 1 East 66th Street. The interiors of the Havemeyer house were one of Louis C. Tiffany's seminal interior commissions. He formed the company with Candace Wheeler and his early painting instructor Samuel Colman in 1879. They designed lavish spaces replete with rich glass and metalwork and lush coloristic effects that subtly evoked exotic, distant lands. The firm immediately had a strong following by New York's elite. The interiors reflected the new style of the Aesthetic movement incorporating a range of influences including Celtic, Moorish, Japanese and Near Eastern. The present chair was likely made for an unknown domestic interior shortly after the Havemeyer interiors were completed.