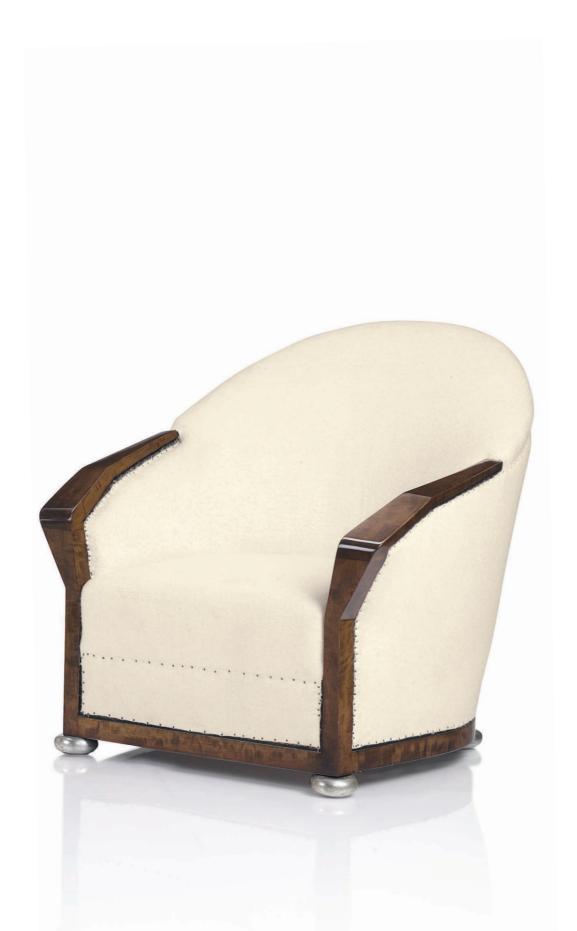

#### JEAN-MICHEL FRANK (1895-1941) A PAIR OF CLUB CHAIRS, 1939

(2)

oak, with original leather upholstery each 31 in. (78.5 cm.) high

#### \$150,000-200,000

#### PROVENANCE:

Christie's, New York, 13 June 2013, lot 164.

cf. P.-E. Martin-Vivier, *Jean-Michel Frank*, New York, 2006, p. 192 for these chairs in situ.

A smoking room illustrating the present chairs, circa 1939.

PROPERTY FROM AN IMPORTANT PRIVATE AMERICAN COLLECTION

431