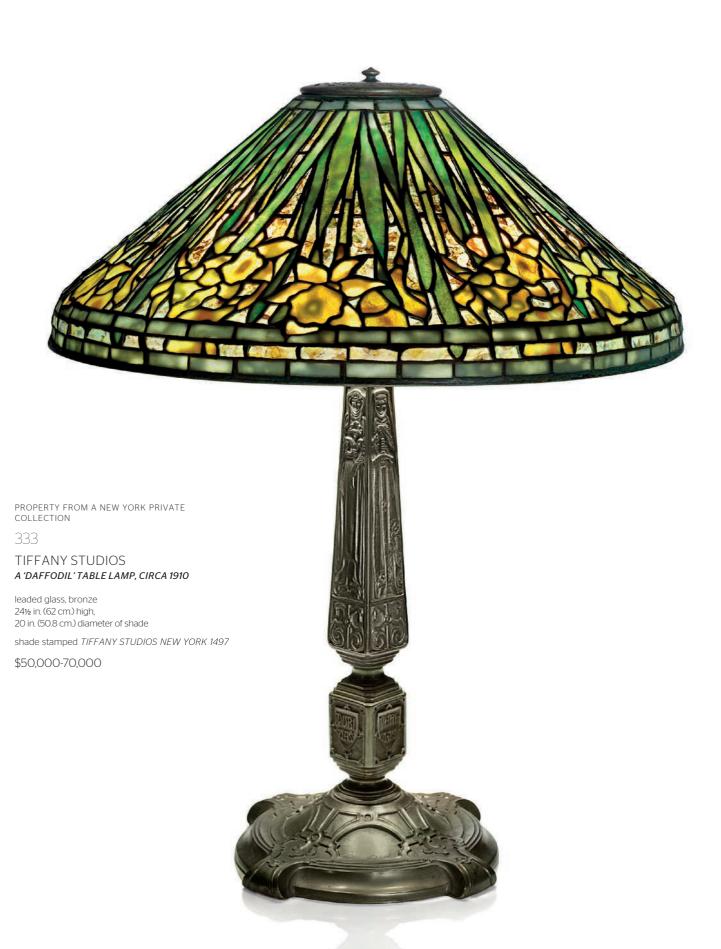

0,000-15,000

#### PROVENANCE:

Lillian Nassau, New York; Edwin and Mary Triestman, New York; Sotheby's, New York, *The Edwin and Mary Triestman Collection of Important Glass*, 14 June 2006, lot 310.



## TIFFANY STUDIOS A FLORIFORM VASE, CIRCA 1903

Favrile glass 15½ in. (39.3 cm.) high engraved *L.C.T. T1213* 

\$15,000-20,000

PROVENANCE:

Christie's, New York, 30 May 1981, lot 335.



## TIFFANY STUDIOS A FLORIFORM VASE, CIRCA 1905

Favrile glass 14 in. (35.5 cm.) high

engraved L.C.T. W3275

\$8,000-12,000

PROVENANCE:

Sotheby's, New York, 22-23 November 1991, lot 686.



## TIFFANY STUDIOS A FLORIFORM VASE, CIRCA 1900

decorated foot, Favrile glass 15½ in. (39.5 cm.) high

engraved L.C.T. M2877

#### \$5,000-7,000

PROVENANCE:

Sotheby's, New York, 22-23 November 1991, lot 683.











#### TIFFANY STUDIOS

A PAIR OF LEADED GLASS WINDOWS FROM THE FIRST PRESBYTERIAN CHURCH, HOBOKEN, NEW JERSEY, CIRCA 1900

leaded glass each panel 75 x 25¼ in. (190.5 x 64.1 cm.) excluding frame (2)

\$50,000-80,000

PROVENANCE:

Christie's, New York, 9-10 March 2004, lot 378.

335

## TIFFANY STUDIOS A 'TURTLEBACK TILE' CHANDELIER, CIRCA 1910

Favrile glass, bronze 21 in. (53.2 cm.) diameter stamped *TIFFANY STUDIOS NEW YORK* 

\$30,000-50,000



PROPERTY FROM A PRIVATE EUROPEAN COLLECTION

336

### TIFFANY GLASS AND DECORATING COMPANY AN ARMCHAIR, 1890S

designed by Samuel Colman, carved white oak, fabric upholstery 45 % in. (115 cm.) high

#### \$50,000-70,000

cf. F. Weitzenhoffer, *The Havemeyers: Impressionism Comes to America*, New York, 1986, p. 74 for an illustration of the