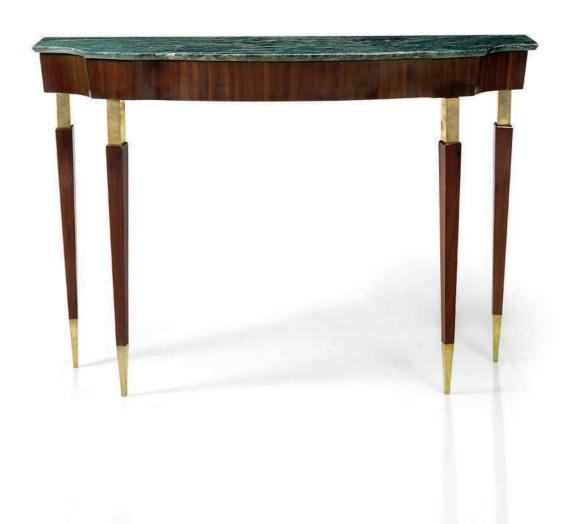

#### LOUIS MAJORELLE (1859-1926)

#### 'AUX NENUPHARS', A DESK, CIRCA 1900

mahogany, gilt-bronze, embossed leather writing surface 32 in. (81.2 cm.) high, 51% in. (131.5 cm.) wide, 28% in. (73 cm.) deep

#### \$150,000-250,000

cf. *Majorelle Nancy*, sales catalogue of models, n.d., u.p. for a variant of this desk;

R. Bouvier, *Majorelle*, Paris, 1991, p. 120, no. 122 for comparable desk;

A. Duncan, *Louis Majorelle Master of Art Nouveau Design*, New York, 1991, cat. no. 46 and 51 for variants of this desk.