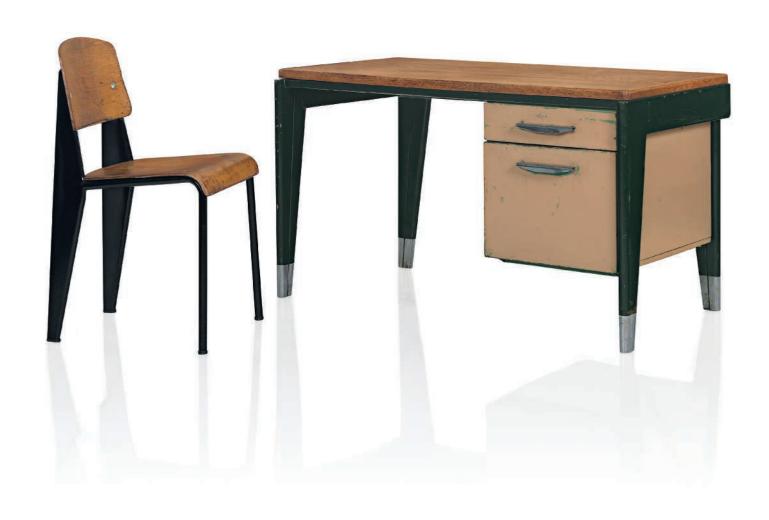

## JEAN PROUVE (1901-1984)

## A TYPING DESK AND 'STANDARD' CHAIR, CIRCA 1950-51

enameled metal, stainless steel, oak, oak plywood chair: 32 in. (81.3 cm.) high desk: 27 in. (68.5 cm.) high, 47% in. (120.2 cm.) wide, 24% in. (62.5 cm.) deep

### \$35,000-45,000

cf. Galerie Jousse Seguin, Galerie Enrico Navarra, *Jean Prouvé*, Paris, 1998, pp. 40-41 for chairs of this model, p. 106 for desks of variant designs; P. Sulzer, *Jean Prouvé*: *Complete Works, Volume 3: 1944-1954*, Basel, 2005, pp. 35, 211-212 for other chairs of this model, p. 178 for other desks of a highly comparable design.