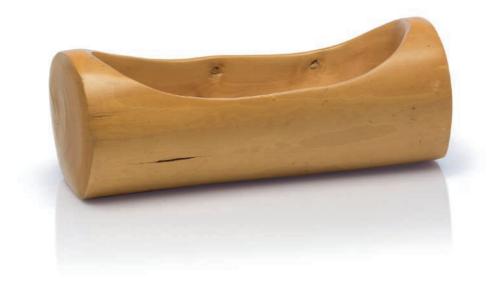

# ALEXANDRE NOLL (1890-1970) A VIDE-POCHE, 1950S

sycamore 2¼ in. (5.8 cm.) high, 5½ in. (14 cm.) wide, 2½ in. (6.3 cm.) deep

signed A. Noll

\$800-1,200

PROVENANCE: Galerie du Passage, Paris.