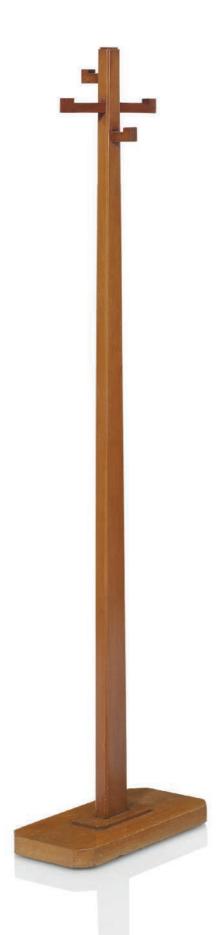

## JEAN-MICHEL FRANK (1895-1941) A COAT RACK, CIRCA 1930

sycamore 59¼ in. (150.5 cm.) high

stamped 310

#### \$6,000-8,000

PROVENANCE:

Galerie Vallois, Paris.

cf. L.D. Sanchez, *Jean-Michel Frank*, Paris, 1997, p. 223 for a coat hanger of this design rendered in shagreen.

This lot will be sold with a certificate of authenticity from the Jean-Michel Frank committee.