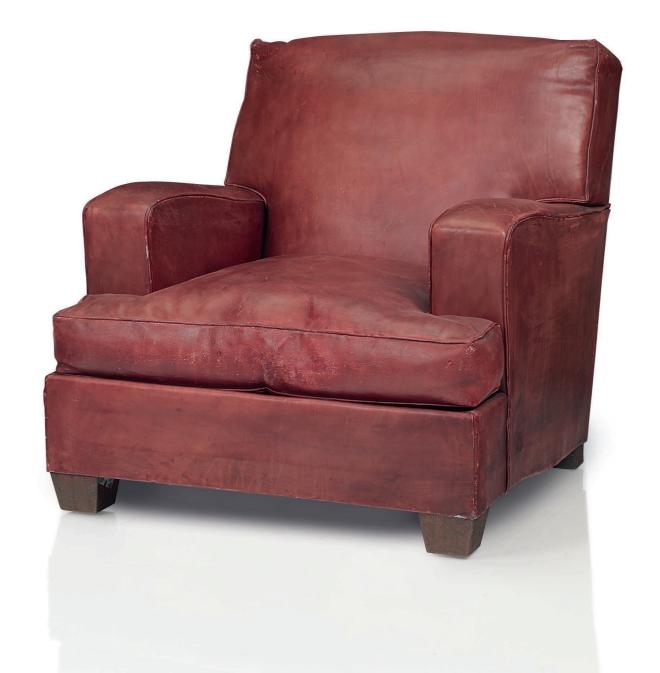

#### PAUL RODOCANACHI (1891-1958) FOR JEAN-MICHEL FRANK (1895-1941)

#### A PAIR OF 'RODO' ARMCHAIRS, 1939

oak, original leather upholstery by Hermès each 32% in. (83 cm.) high

each stamped *J.M. Frank Chanaux & Co. Made in France 20006*, leather stamped *Hermès Paris JMF 173 and 174*, respectively

(2)

#### \$30,000-50,000

#### LITERATURE:

L.D. Sanchez, Jean-Michel Frank, Paris, 1997, pp. 158-159;

P.-E. Martin-Vivier, *Jean-Michel Frank: The Strange and Subtle Luxury of the Parisian Haute-Monde in the Art Deco Period*, New York, 2008, pp. 190-191 for these chairs illustrated

cf. L.D. Sanchez, *Jean-Michel Frank*, Paris, 1997, pp. 21, 169, and 222; P.E. Martin-Vivier, *Jean-Michel Frank*: The Strange and Subtle Luxury of the Parisian Haute-Monde in the Art Deco Period, New York, 2008, pp. 155, 218, and 255.