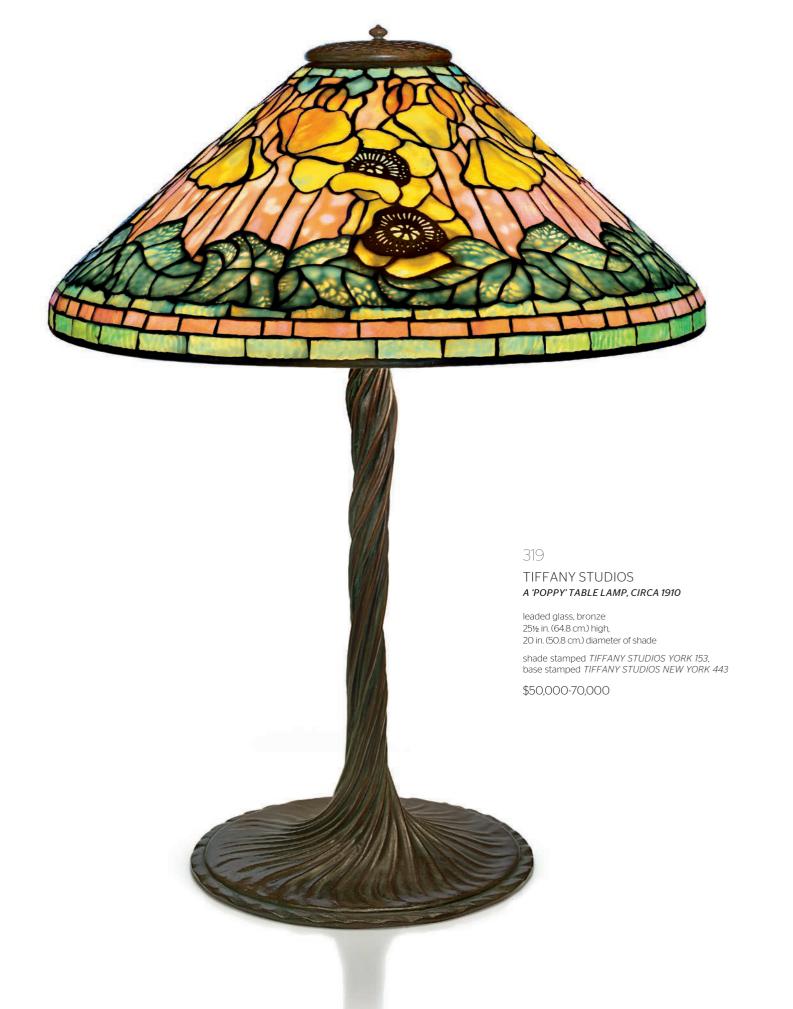

### TIFFANY STUDIOS

### A 'CURTAIN BORDER' FLOOR LAMP, CIRCA 1910

leaded glass, bronze, bronze base with later elements 77 in. (197.5 cm.) high, 24½ in. (62 cm.) diameter of shade

shade stamped TIFFANY STUDIOS NEW YORK

### \$60,000-90,000

### PROVENANCE:

Private collection, California; Christie's, New York, *Tiffany: Innovation in American Design*, 10 December 1998, lot 415.

PROPERTY FROM A DISTINGUISHED FLORIDA COLLECTION

306