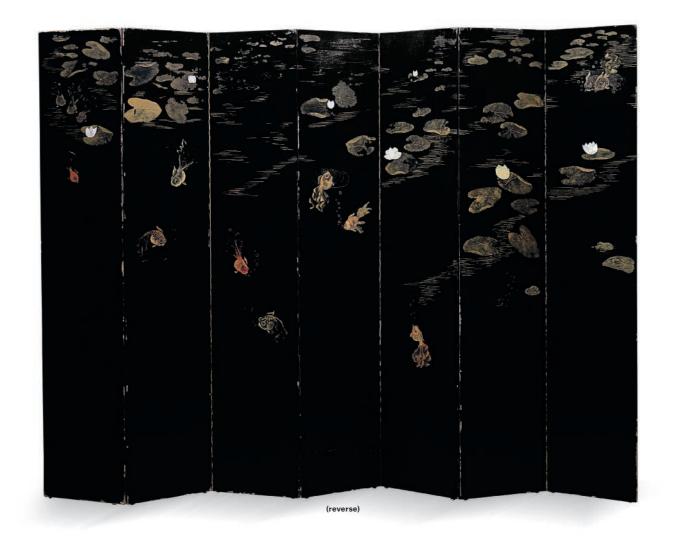

#### JEAN DUNAND (1877-1942)

#### A TWO-SIDED SEVEN-PANEL SCREEN, 1929

with one side depicting a panorama of flamingos wading in a pond, the reverse with an underwater view of the pond with swimming fish, lacquered wood, inlaid with mother-of-pearl, one side with gold leaf ground each panel 78% in. (200 cm.) high, 16% in. (41 cm.) wide, 1½ in. (3.8 cm.) deep

incised Jean Dunand

#### \$60,000-80,000

#### PROVENANCE:

Commissioned by Mme. Yacoubovich, close friend of Leonard Rosenthal, the noted natural pearl retailer, circa 1929;
Jean-Jacques Baumé, Paris;
Christie's, New York, 4 October 1980, lot 338;
Steven A. Greenberg, New York;
Christie's, New York, *The Steven A. Greenberg Collection*,
12-13 December 2012, lot 108.

PROPERTY FROM AN IMPORTANT PRIVATE AMERICAN COLLECTION

424