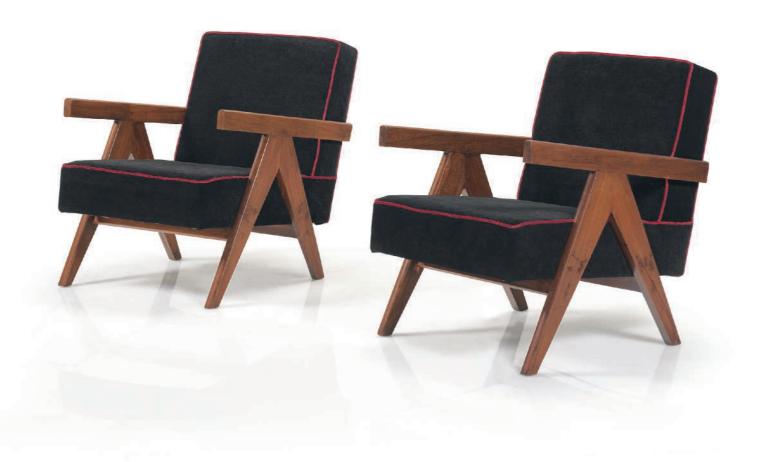

## PIERRE JEANNERET (1896-1967) A PAIR OF ARMCHAIRS, CIRCA 1959-1960

teak, upholstery each 30 in. (76.2 cm.) high

(2)

## \$20,000-30,000

cf. E. Touchaleaume, G. Moreau, *Le Corbusier Pierre Jeanneret: The Indian Adventure Design Art Architecture*, Montreal, 2010, pp. 170 and 564 for examples of this model, pp. 160, 361 and 564 for versions of this chair with covered armrests; Galerie Patrick Seguin, *Le Corbusier, Pierre Jeanneret Chandigarh, India*, 1951-66, Paris, 2014, pp. 142-145, 234, 238, 282 for a version of the chair with padded arm rests.

Versions of this chair were found in Chandigarh in private residences and examples with covered armrests were found at the High Court and also in student residences, including the hostels for girls.