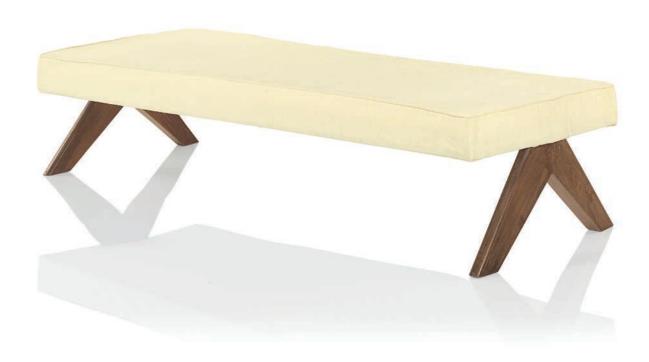

# PIERRE JEANNERET (1896-1967)

#### A DAYBED, CIRCA 1957-58

model PJ-L-12-A, teak, upholstery 18¼ in. (47.6 cm.) high, 78¼ in. (198.8 cm.) wide, 33¼ in. (84.5 cm.) deep marked in white paint *G.P.W.H/B-144* 

#### \$20,000-30,000

cf. E. Touchaleaume and G. Moreau, *Le Corbusier Pierre Jeanneret: The Indian Adventure Design Art Architecture*, Montreal, 2010, pp. 327 and 591 for an example of this model and 592 for a drawing of the model; Galerie Patrick Seguin, *Le Corbusier Pierre Jeanneret Chandigarh, India, 1951-66*, Paris, 2014, pp. 152-155, 204, 206 and 282 for examples of this model.

Daybeds of this model were executed for the administrative buildings and private residences in Chandigarh, as well as the MLA Hostel and MLA flats.