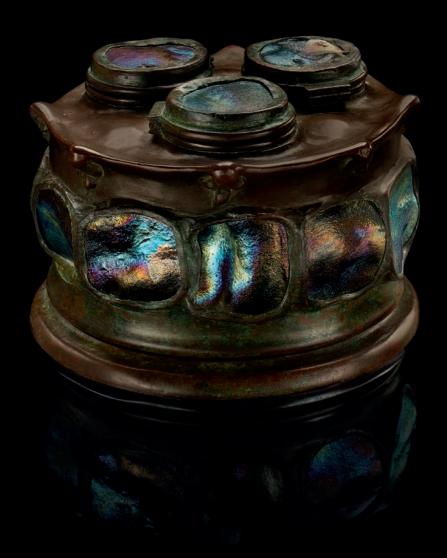

### TIFFANY STUDIOS A 'TURTLEBACK TILE' INKWELL, CIRCA 1900

with glass liners, Favrile glass, bronze 4½ in. (11.5 cm.) high, 6% in. (17 cm.) diameter

stamped TIFFANY STUDIOS NEW YORK 4218

### \$30,000-50,000

### PROVENANCE:

Christie's, New York, 15 December 1984, lot 523.

PROPERTY FROM A DISTINGUISHED FLORIDA COLLECTION

318