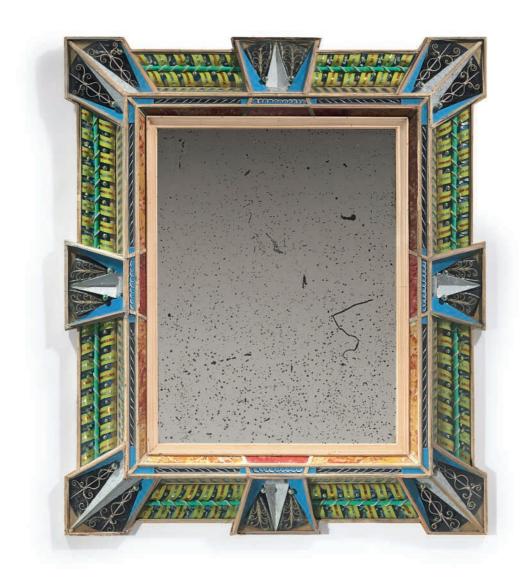

#### MARIANO ANDREU (1888-1976) FOR SERGE ROCHE (1898-1988) A MIRROR, CIRCA 1935

painted metal, paper, wood, glass  $50 \times 42\%$  in. (127  $\times$  107.3 cm.)

#### \$20,000-30,000

#### PROVENANCE:

La Jurande, Paris.

cf. P. Mauriès, *Serge Roche*, Paris, 2006, p. 152 for background on the creative collaboration between Andreu and Roche, and another mirror of a very similar design.

A highly comparable mirror was shown in a dedicated exhibition for Mariano Andreu at Serge Roche's gallery in 1935.