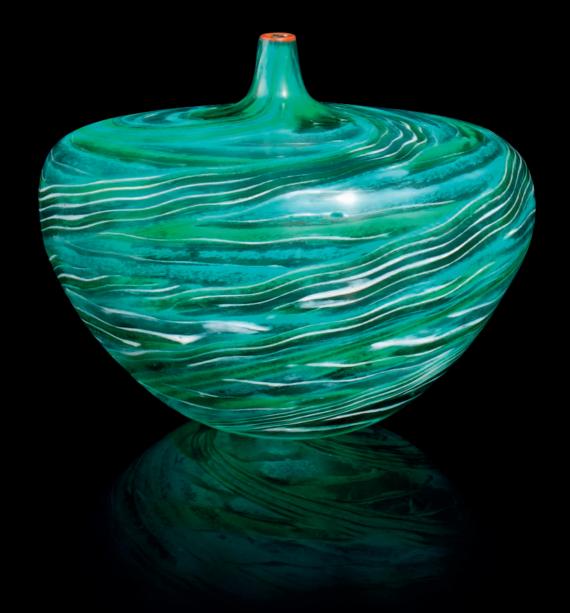

### GEORGES RENE LECOMTE (1867-1958) A VASE WITH SEAHORSE HANDLES, CIRCA 1930-1950

martelé silver 17¾ in (45 cm.) high

stamped *TRAVAIL* au Marteau de G. Lecomte AN PARIS with hallmarks

\$25,000-35,000

PROVENANCE:
Macklowe Gallery, New York.