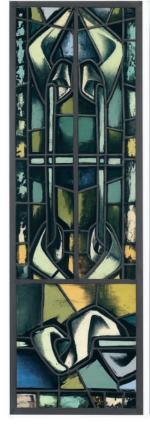

#### TIFFANY STUDIOS

A PAIR OF LEADED GLASS WINDOWS FROM THE FIRST PRESBYTERIAN CHURCH, HOBOKEN, NEW JERSEY, CIRCA 1900

leaded glass each panel 75 x 25¼ in. (190.5 x 64.1 cm.) excluding frame (2)

\$50,000-80,000

PROVENANCE:

Christie's, New York, 9-10 March 2004, lot 378.

335