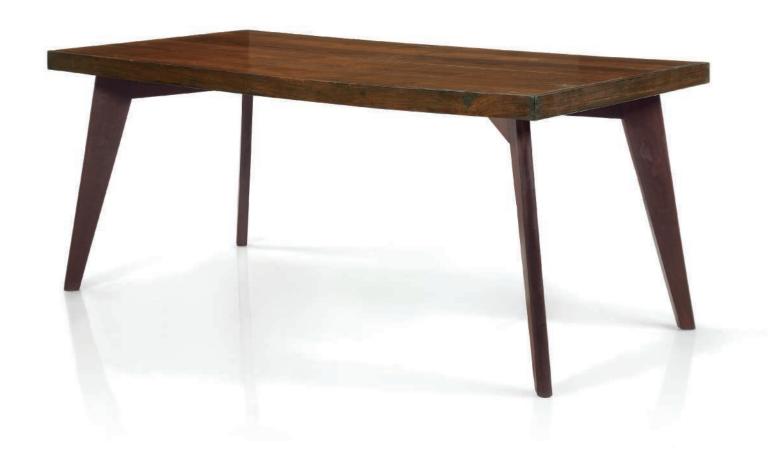

#### PIERRE JEANNERET (1896-1967)

#### A DINING TABLE, CIRCA 1962

Indian rosewood 30% in. (76.5 cm.) high, 72% in. (184.2 cm.) wide, 36% in. (93.4 cm.) deep

#### \$40,000-60,000

#### PROVENANCE:

National Institute of Sports, Patiala.

cf. E. Touchaleaume and G. Moreau, *Le Corbusier Pierre Jeanneret: The Indian Adventure Design Art Architecture*, Montreal, 2010, pp. 330-331, 420-421, 583 for examples of this model in short and long versions, some examples painted black, p. 583 for a drawing of this model;

Galerie Patrick Seguin, *Le Corbusier Pierre Jeanneret Chandigarh, India, 1951-66*, Paris, 2014, pp. 232-235 for examples of this model, some examples painted black.

This model, made in larger and smaller models and often painted black appeared in student dining halls and cafeterias in Chandigarh and could also be found in private residences.

The present piece comes from the National Institute of Sports Patiala which is housed inside the Palace of the Maharaja of Patiala. The then Maharaja, his Highness Yadavindra Singh, placed several special orders from Jeanneret which were carried out by the Chandigarh workshops.