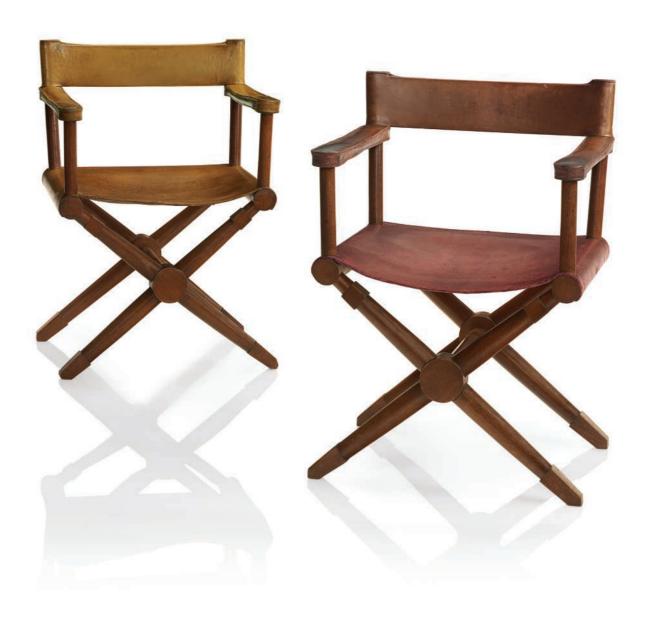

#### PAUL RODOCANACHI (1891-1958) FOR JEAN-MICHEL FRANK (1895-1941)

#### A PAIR OF 'RODO' ARMCHAIRS, 1939

oak, original leather upholstery by Hermès each 32% in. (83 cm.) high

each stamped *J.M. Frank Chanaux & Co. Made in France 20006*, leather stamped *Hermès Paris JMF 172 and 175* respectively

(2)

#### \$30,000-50,000

#### LITERATURE:

L.D. Sanchez, *Jean-Michel Frank*, Paris, 1997, pp. 158-159; P.-E. Martin-Vivier, *Jean-Michel Frank: The Strange and Subtle Luxury of the Parisian Haute-Monde in the Art Deco Period*, New York, 2008, pp. 190-191 for these chairs illustrated

cf. P.-E. Martin-Vivier, *Jean-Michel Frank: The Strange and Subtle Luxury of the Parisian Haute-Monde in the Art Deco Period,* New York, 2008, pp. 155, 218, and 255; L.D. Sanchez, *Jean-Michel Frank*, Paris, 1997, p. 21, 169, and 222.