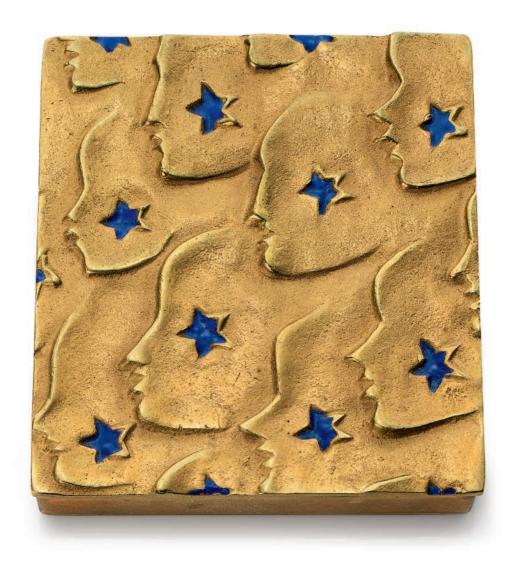

## LINE VAUTRIN (1913-1997) \*VISAGES ÉTOILÉS', A COMPACT, CIRCA 1945

gilt-bronze and enamel, mirrored glass ½ in. (1.3 cm.) high, 2¾ in. (7 cm.) wide, 3 in. (7.5 cm.) deep

signed LINE VAUTRIN

#### \$3,000-5,000

cf. Exhibition catalogue, *Line Vautrin, Poesie in Metall,* Hamburg, Museum für Kunst und Gewerbe, 2003, pp. 33 and 73, no. 3.