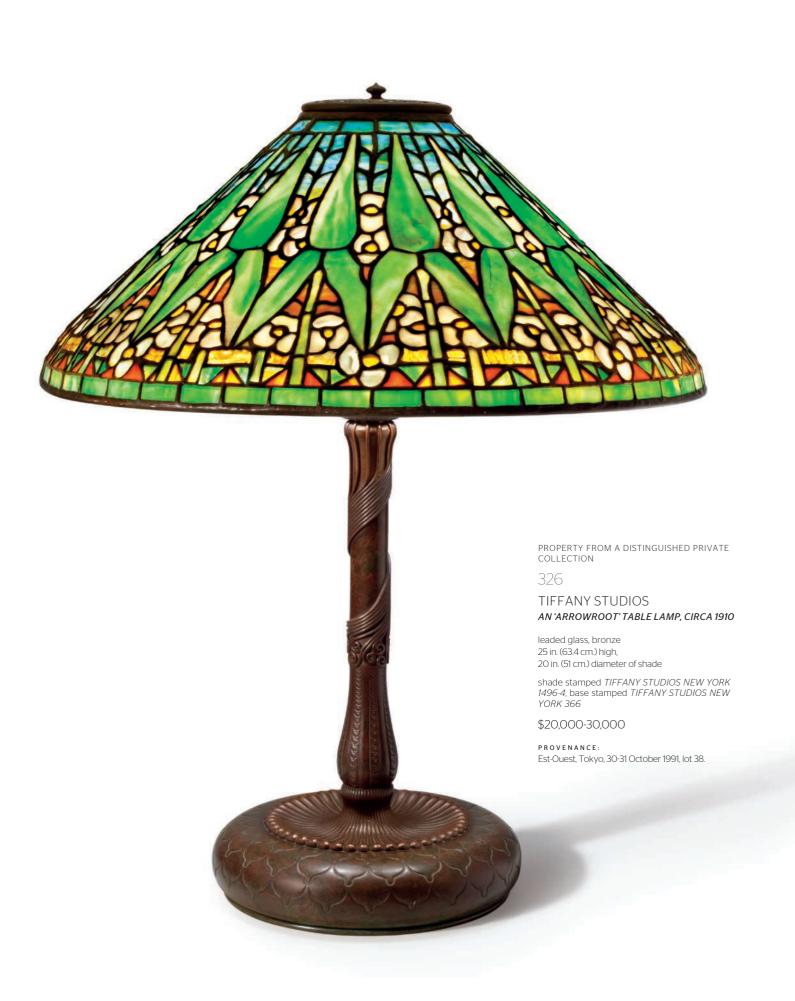

#### EDGAR BRANDT (1880-1960) A 'COBRA' TABLE LAMP, CIRCA 1920-26

patinated bronze, alabaster 21 in. (53.4 cm.) high

stamped *E.BRANDT* 