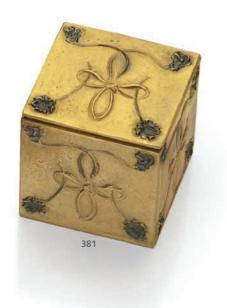

### LINE VAUTRIN (1913-1997) 'JE SUIS À TON ENTIERÈ DISCRÉTION', AN ASHTRAY, 1945-1946

gilt-bronze 1 in. (2.5 cm.) high, 3½ in. (9 cm.) diameter

### \$1,500-2,000

cf. Exhibition catalogue, *Line Vautrin, Poesie in Metall,* Hamburg, Museum für Kunst und Gewerbe, 2003, p. 93, no. 32.

381