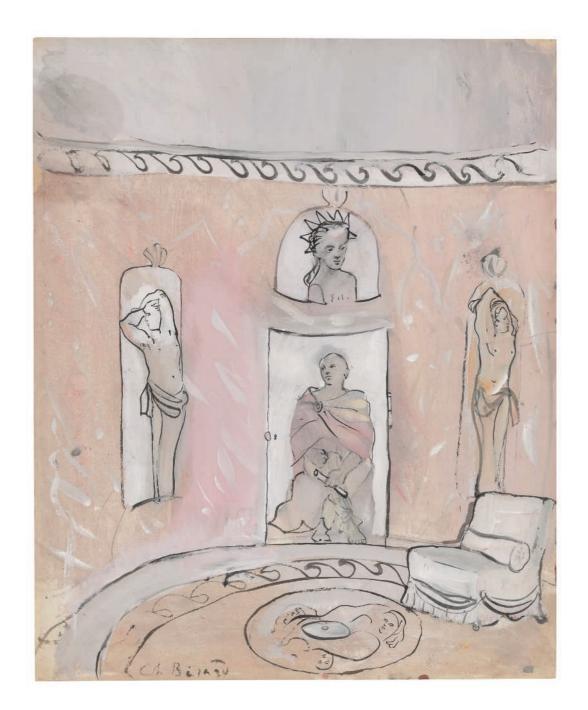

## CHRISTIAN BERARD (1902-1949) 'DECOR IMAGINAIRE', CIRCA 1933

gouache and pastel on paper sight size: 16% x 13% in. (42.5 x 34.6 cm.)

signed Ch. Berard lower right

#### \$4,000-6,000

#### PROVENANCE: Galerie L'Arc en Seine, Paris.

#### LITERATURE:

B. Kochno, et.al., *Christian Berard*, London, 1988, p. 233.