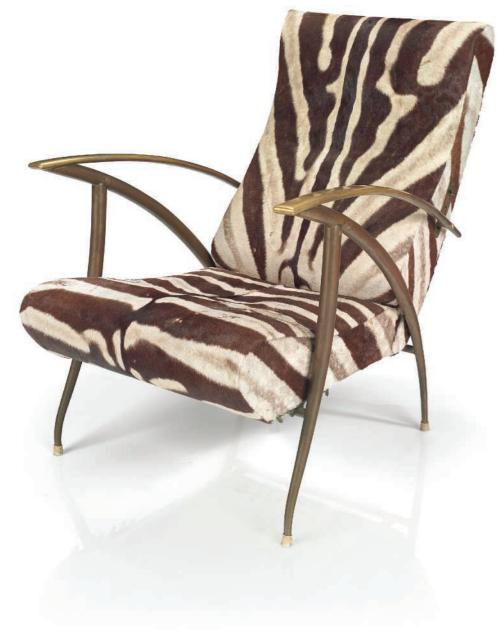

### TIFFANY GLASS AND DECORATING COMPANY AN ARMCHAIR, 1890S

designed by Samuel Colman, carved white oak, fabric upholstery 45 % in. (115 cm.) high

#### \$50,000-70,000

cf. F. Weitzenhoffer, *The Havemeyers: Impressionism Comes to America*, New York, 1986, p. 74 for an illustration of the variant chair model in the Havemeyers' library, 1892;

A.C. Frelinghuysen, et al., *Splendid Legacy: The Havemeyer Collection*, exhibition catalogue, The Metropolitan Museum of Art, New York, 1993, pp. 182 and 183;

Louis C. Tiffany: Meisterwerke des Amerikanischen Jugendstils, exhibition catalogue, Museum fur Kunst und Gewerbe, Hamburg, 1999, p. 69 for the chair in the The Metropolitan Museum of Art's collection.

This chair is nearly identical to those designed by Louis Comfort Tiffany and Associated Artists for the home of Henry and Louisine Havemeyer, located at 1 East 66th Street. The interiors of the Havemeyer house were one of Louis C. Tiffany's seminal interior commissions. He formed the company with Candace Wheeler and his early painting instructor Samuel Colman in 1879. They designed lavish spaces replete with rich glass and metalwork and lush coloristic effects that subtly evoked exotic, distant lands. The firm immediately had a strong following by New York's elite. The interiors reflected the new style of the Aesthetic movement incorporating a range of influences including Celtic, Moorish, Japanese and Near Eastern. The present chair was likely made for an unknown domestic interior shortly after the Havemeyer interiors were completed.