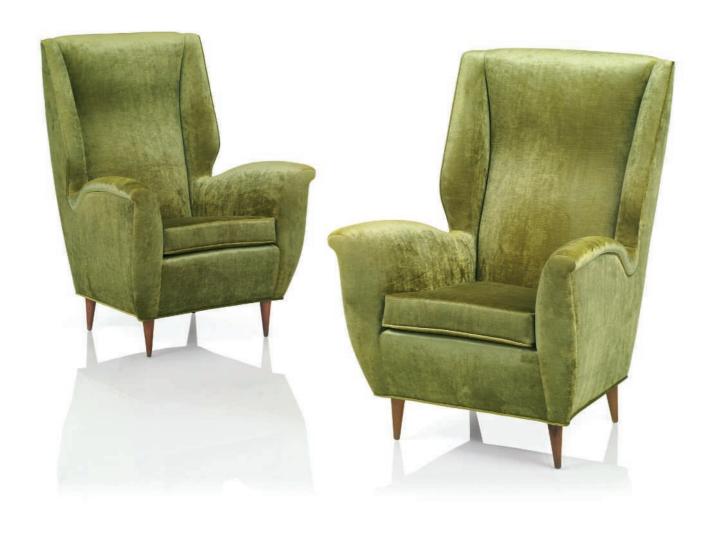

### TIFFANY GLASS AND DECORATING COMPANY AN ARMCHAIR, 1890S

designed by Samuel Colman, carved white oak, fabric upholstery 45 % in. (115 cm.) high

#### \$50,000-70,000

cf. F. Weitzenhoffer, *The Havemeyers: Impressionism Comes to America*, New York, 1986, p. 74 for an illustration of the variant chair model in the Havemeyers' library, 1892;

A.C. Frelinghuysen, et al., *Splendid Legacy: The Havemeyer Collection*, exhibition catalogue, The Metropolitan Museum of Art, New York, 1993, pp. 182 and 183;

Louis C. Tiffany: Meisterwerke des Amerikanischen Jugendstils, exhibition catalogue, Museum fur Kunst und Gewerbe, Hamburg, 1999, p. 69 for the chair in the The Metropolitan Museum of Art's collection.

This chair is nearly identical to those designed by Louis Comfort Tiffany and Associated Artists for the home of Henry and Louisine Havemeyer, located at 1 East 66th Street. The interiors of the Havemeyer house were one of Louis C. Tiffany's seminal interior commissions. He formed the company with Candace Wheeler and his early painting instructor Samuel Colman in 1879. They designed lavish spaces replete with rich glass and metalwork and lush coloristic effects that subtly evoked exotic, distant lands. The firm immediately had a strong following by New York's elite. The interiors reflected the new style of the Aesthetic movement incorporating a range of influences including Celtic, Moorish, Japanese and Near Eastern. The present chair was likely made for an unknown domestic interior shortly after the Havemeyer interiors were completed.