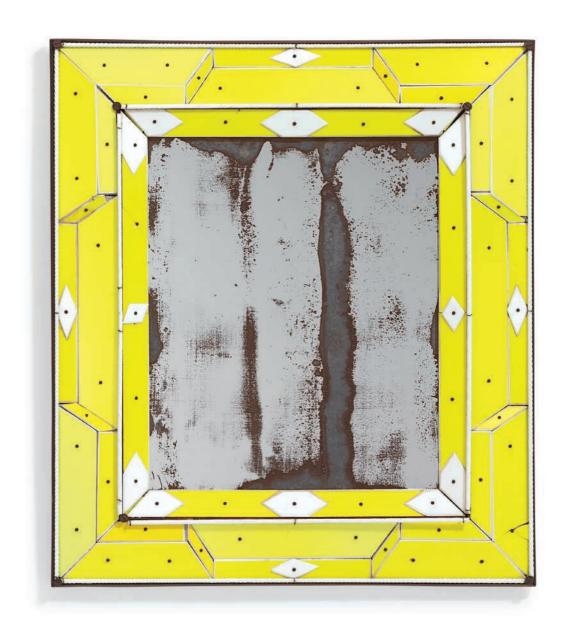

#### MARIANO ANDREU (1888-1976) FOR SERGE ROCHE (1898-1988) A MIRROR, CIRCA 1935

painted metal, paper, wood, glass  $50 \times 42\%$  in. (127  $\times$  107.3 cm.)

#### \$20,000-30,000

#### PROVENANCE:

La Jurande, Paris.

cf. P. Mauriès, *Serge Roche*, Paris, 2006, p. 152 for background on the creative collaboration between Andreu and Roche, and another mirror of a very similar design.

A highly comparable mirror was shown in a dedicated exhibition for Mariano Andreu at Serge Roche's gallery in 1935.