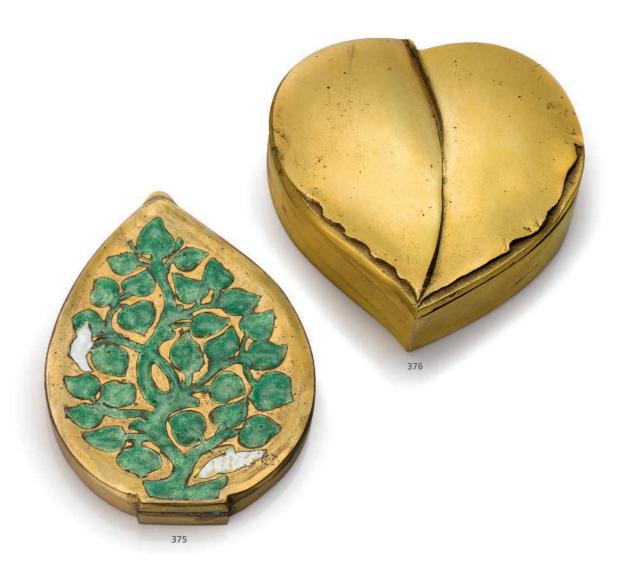

# LINE VAUTRIN (1913-1997) *'ANEMONIES', A BOX, 1950S*

gilt-bronze, wood lined interior 1¼ in. (3 cm.) high, 5¾ in. (14.5 cm.) wide, 3½ in. (9 cm.) deep

signed LINE VAUTRIN

\$4,000-6,000

# LINE VAUTRIN (1913-1997) *'FEUILLE', A BOX, 1950S*

gilt-bronze, cork lined interior 1 in. (2.5 cm.) high, 3½ in. (9 cm.) wide, 3½ in. (9 cm.) deep signed *LINE VAUTRIN* 

\$2,000-3,000