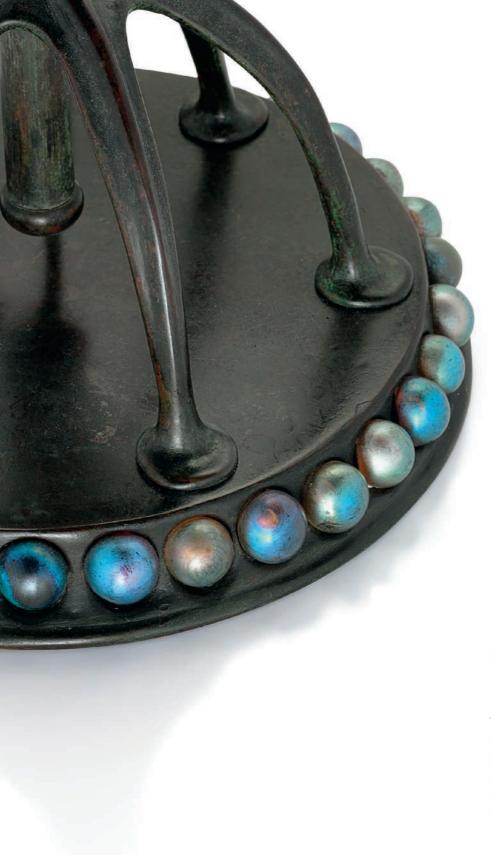

### TIFFANY STUDIOS A 'PEONY' TABLE LAMP, CIRCA 1910

leaded glass, Favrile glass, bronze 29 in. (73.5 cm.) high, 22 in. (56 cm.) diameter of shade

shade stamped TIFFANY STUDIOS NEW YORK, base stamped TIFFANY STUDIOS NEW YORK 10918

\$180,000-240,000

MASTERWORKS OF 20TH CENTURY DECORATIVE ART: AN IMPORTANT NEW YORK PRIVATE COLLECTION

321