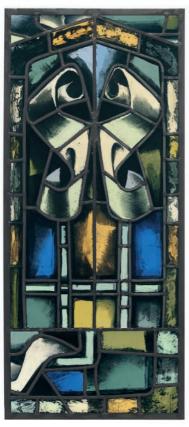

ted glass, brass 30% (76.5 cm.) high, 47% in. (120 cm.) diameter

## \$7,000-10,000

cf. G. Gramigna, F. Irace, *Osvaldo Borsani*, Rome, 1992, p. 187 for similar example illustrated; A. Colonetti, G. Dorfles, *Osvaldo Borsani*, Milan, 1996, p. 73.







## MAX INGRAND (1908-1969) A SET OF EIGHT WINDOWS, 1950S

painted, stained and leaded glass three windows:  $43\% \times 14$  in. ( $110.8 \times 35.5$  cm.); two windows:  $50\% \times 27\%$  in. ( $128.6 \times 70.5$  cm.); two windows:  $35\% \times 13\%$  in. ( $90.2 \times 33.7$  cm.); one window:  $49\% \times 26\%$  in. ( $126.7 \times 67$  cm.)

four etched MAX INGRAND MADE IN FRANCE (8)

#### \$15,000-20,000

By repute, these windows were designed for the 'Mother's House' at St. Josephs Catholic Nunnery in Hamilton, Ontario.















The present lot in the living room at Casa Troglia, 1954.

Image courtesy of the Osvaldo Borsani Archive.

### OSVALDO BORSANI (1911-1985) AND ADRIANO SPILIMBERGO (1908-1975)

# A UNIQUE ILLUMINATED BAR CABINET FOR THE CASA TROGLIA, MILAN. 1954

manufactured by Tecno, Milan, vellum painted in relief by *Adriano Spilimbergo*, mahogany, brass, doors opening to reveal sgraffito gold leaf lining attributed to *Lucio Fontana*, seven tempered glass shelves, two verre egolmisé shelves, and mirrored back by *Fontana Arte* 

55 in. (139.5 cm.) high, 45½ in. (115.5 cm.) wide, 15¾ in. (40 cm.) deep

tempered glass shelves marked *Vitrex* with pincer marks, mirrored back signed and dated *Galvanit Fontana 2 Apr 1954* 

#### \$15,000-20,000

cf. I. De Guttry, M.P. Maino, *Il Mobile Italiano d