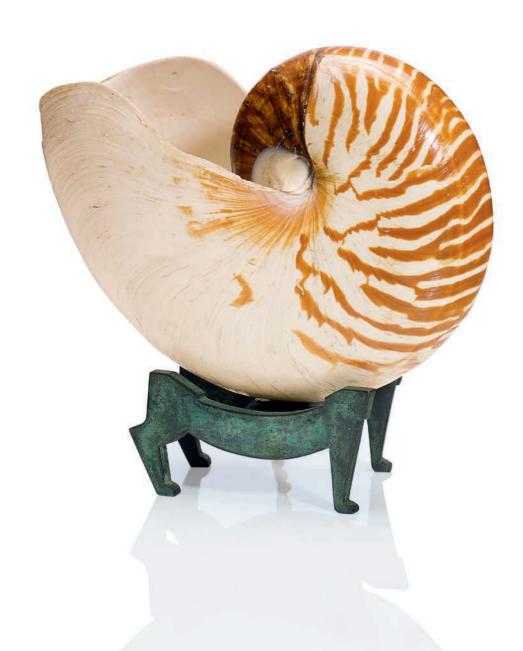

## MARC DU PLANTIER (1901-1975) *A TABLE LAMP, CIRCA 1940*

patinated bronze, nautilus shell 7 in. (17.8 cm.) high, 7 in. (17.8 cm.) wide, 3 in. (7.8 cm.) deep

underside of base with remnants of paper label

## \$15,000-20,000

PROVENANCE: Anne-Sophie Duval, Paris.