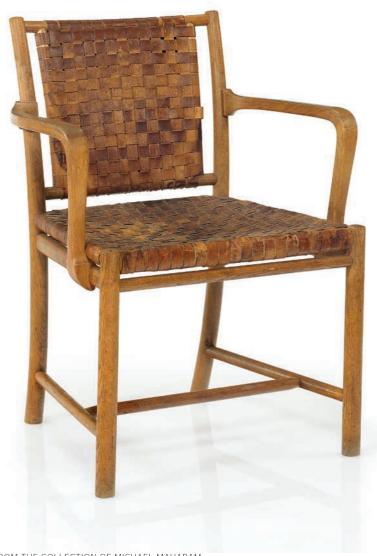

Another example of this chair is in the collection of the Danish Museum of Art and Design.

PROPERTY FROM THE COLLECTION OF MICHAEL MAHARAM

# FINN JUHL (1912-1989)

### A WORK TABLE, DESIGNED 1956

executed by Niels Vodder, Copenhagen, teak 28% in. (71.7 cm) high, 78% in. (100 cm.) wide, 37% in. (96 cm.) deep

## \$10,000-15,000

### PROVENANCE:

Bruun Rasmussen, Copenhagen.

cf. G. Jalk, ed., *Dansk Mobelkunst gennem 40 aar, 1957-1966*, Copenhagen, 917, p. 41 for an example of this model.