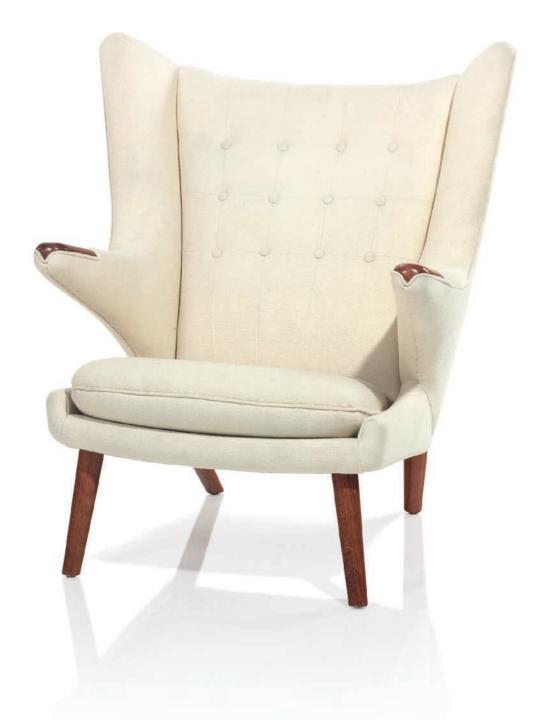

## HANS WEGNER (1914-2007)

#### A PAIR OF 'PAPA BEAR' CHAIRS, DESIGNED CIRCA 1951

model AP19, manufactured by AP Stolen, stained beech, upholstery each 38% in. (98 cm.) high

### \$20,000-30,000

#### PROVENANCE:

Themes and Variations, London; Artcurial, Paris, 11 March 2008, lot 216.

cf. J.M. Nielsen, *Wegner en Dansk Møbelkunstner*, Copenhagen, 1965, p. 70; P. H. Hansen, K. Petersen, "Den store danske møbelguide", 2005, p. 329; P. H. Hansen, K. Petersen, "Moderne dansk møbeldesign", 2007, p. 164; C. H. Olesen, *Wegner Just One Good Chair*, Copenhagen, 2014, p. 208.