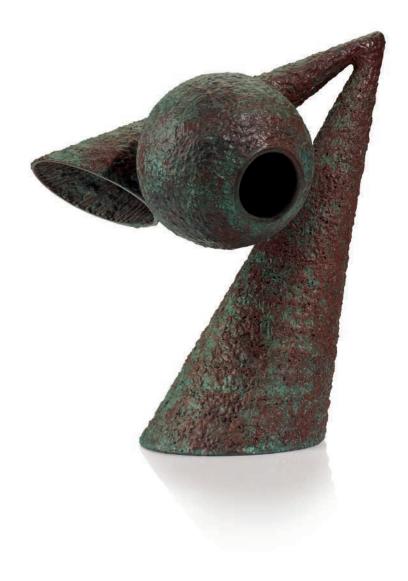

# ALBERTO GIACOMETTI (1901-1966) AN'ALBATROSS' SCULPTURE, DESIGNED 1927

plaster

22 in. (56 cm.) high, 62 in. (157.5 cm.) wide

### \$200,000-300,000

#### PROVENANCE:

Galerie Jacques de Vos, Paris.

cf. M. Butor, *Diego Giacometti*, Paris, 1985, pp. 30-33; D. Marchesseau, *Diego Giacometti*, Paris, 1986, p. 30; L. D. Sanchez, *Jean-Michel Frank*, Paris, 1997, p. 253 for an illustration of another sculpture of this design.

This lot is registered under the number AGD 3512 in the Alberto and Annette Giacometti Database.