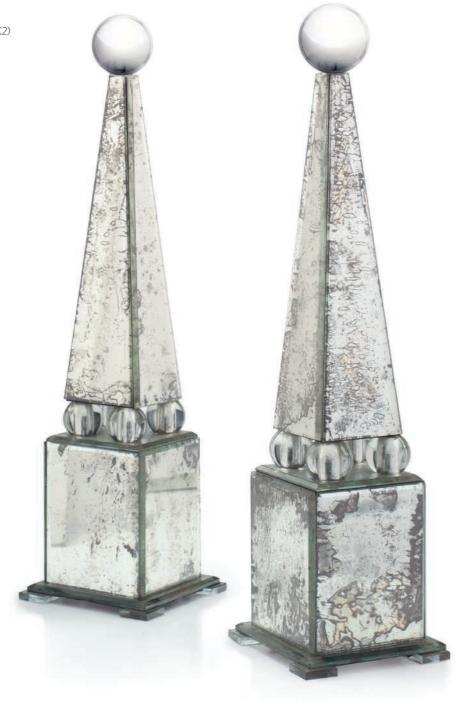

# SERGE ROCHE (1898-1988)

# A PAIR OF OBELISQUES, 1940S

mirrored glass with glass spheres each 22¼ in. (56.5 cm.) high, 5¾ in. (14.5 cm.) square (2)

\$10,000-15,000

PROVENANCE: Alexandre Biaggi, Paris.