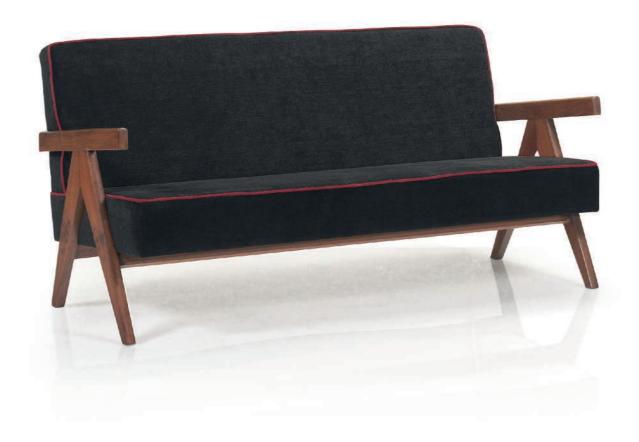

## PIERRE JEANNERET (1896-1967) A SOFA, CIRCA 1959-1960

teak, upholstery 30% in. (78.4 cm.) high, 63 in. (160 cm.) wide, 28% in. (72.5 cm.) deep

## \$20,000-30,000

cf. E. Touchaleaume, G. Moreau, *Le Corbusier Pierre Jeanneret: The Indian Adventure Design Art Architecture*, Montreal, 2010, pp. 360-361 and 564 for examples of versions of the sofa with padded arm rests;

Galerie Patrick Seguin, *Le Corbusier Pierre Jeanneret Chandigarh, India, 1951-66*, Paris, 2014, pp. 142, 144, 238 and 282 for a version of the sofa with padded arm rests.

Versions of this sofa with covered armrests were found in Chandigarh at the High Court and also in private residences and student residences, including the hostels for girls.