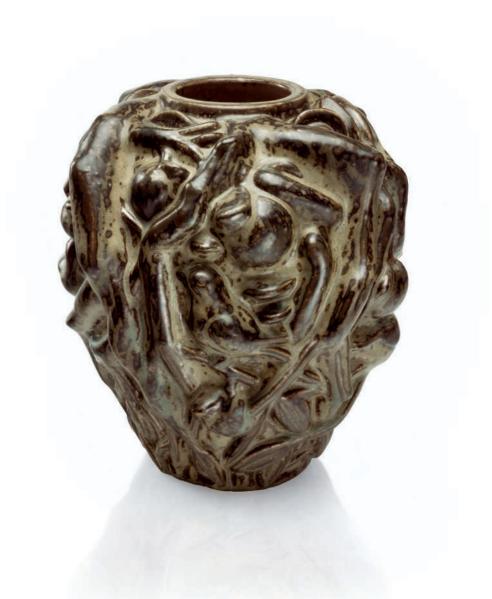

elite each 17 in. (43.2 cm.) high, variable

each marked PH-1 PATENTED PH lamp patented

(2)

## \$40,000-60,000

#### PROVENANCE:

Lief, Los Angeles.

cf. T. Jørstian, P. E. Munk Nielsen, eds., *Light Years Ahead, The Story of the PH Lamp*, Copenhagen, 1994, pp. 186-187.



## MÄRTA MÅÅS-FJETTERSTRÖM (1873-1941) A 'MALMSTENS' RUNNER, DESIGNED CIRCA 1934

woven before 1942, hand-woven wool 10 ft. 10 in. x 2 ft. 6 in. (330.2 x 76.2 cm.)

signed in weave MMF

\$10,000-15,000



### PROPERTY OF A PRIVATE WEST COAST COLLECTION

469

# AXEL SALTO (1889-1961) A 'SUMMER' VASE, DESIGNED CIRCA 1950

executed by Royal Copenhagen 1951, glazed ceramic 12 in. (30.5 cm.) high

signed and numbered *SALTO 20230* with Royal Copenhagen marks

### \$20,000-30,000

PROVENANCE:

Dansk Møbelkunst, Copenhagen.



### PROPERTY OF A PRIVATE WEST COAST COLLECTION

470

# AXEL SALTO (1889-1961) A 'FETISH' VASE, DESIGNED CIRCA 1950

executed by Royal Copenhagen 1969-1974, glazed ceramic 21 in. (53.3 cm.) high

signed and numbered *Salto 20814* with Royal Copenhagen marks

### \$40,000-60,000

#### PROVENANCE:

Mark McDonald, Gansevoort Gallery, New York.

cf. A. Salto, *Den Spirende Stil*, Copenhagen, 1949, p. 78; P. Lübecker, *Salto*, Copenhagen, 1952, n.p.



## LE CORBUSIER (1887-1965), PIERRE JEANNERET (1896-1967) AND CHARLOTTE PERRIAND (1903-1999)

## A 'B 304' REVOLVING TABOURET, CIRCA 1930

executed by Thonet, chromed-steel with original goatskin leather 20% in (52 cm.) high

## \$12,000-18,000

#### PROVENANCE:

Private collection, London; Christie's, London, *The Chair*, 11 May 1999, lot 71.