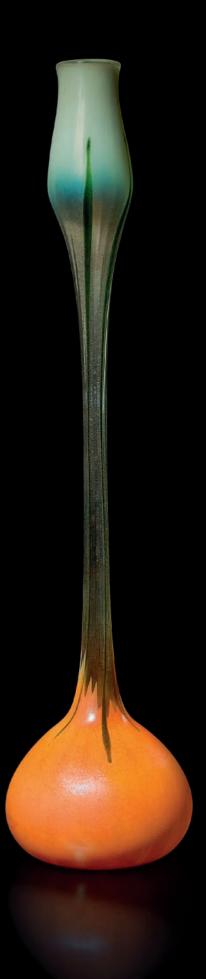

### TIFFANY STUDIOS A FLORIFORM VASE, CIRCA 1900

with decorated foot, Favrile glass 13% in. (35 cm.) high

engraved o1310

### \$6,000-8,000

#### PROVENANCE:

Christie's, New York, 18 March 1989, lot 192.

The markings on this vase indicate that it was a special order