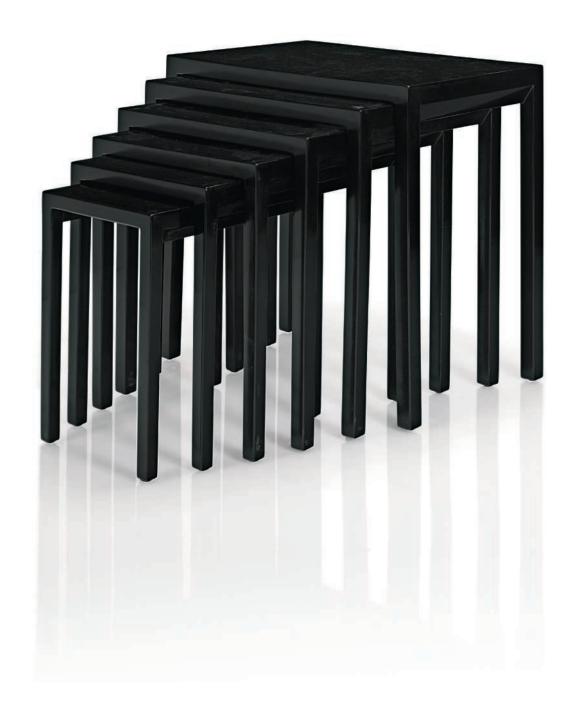

# JEAN DUNAND (1877-1942) A SET OF SIX NESTING TABLES, CIRCA 1930

lacquered wood largest: 28% in. (72.7 cm) high, 29% in. (74.5 cm.) wide, 19% in. (50 cm.) deep

each stamped JEAN DUNAND and numbered 1715 3 (6)

#### \$60,000-80,000

cf. F. Marchilhac, *Jean Dunand His Life and Works*, London, 1991, p. 245, pl. 414; 1971-1996, 25 Ans d'Art Deco, Galerie Vallois, Paris, 1996, p. 32.