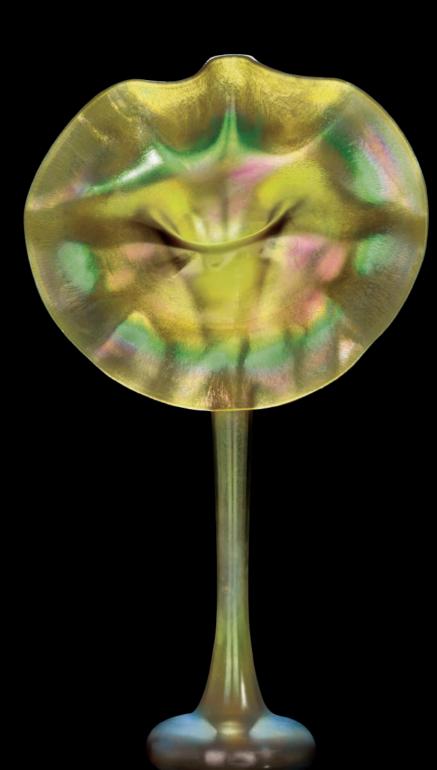

### TIFFANY STUDIOS A FLORIFORM VASE, CIRCA 1902

Favrile glass 14½ in. (36.8 cm.) high engraved *L.C.T. R9783* 

\$15,000-20,000

PROVENANCE:

Sotheby's, New York, 22 and 23 November 1991, lot 685.