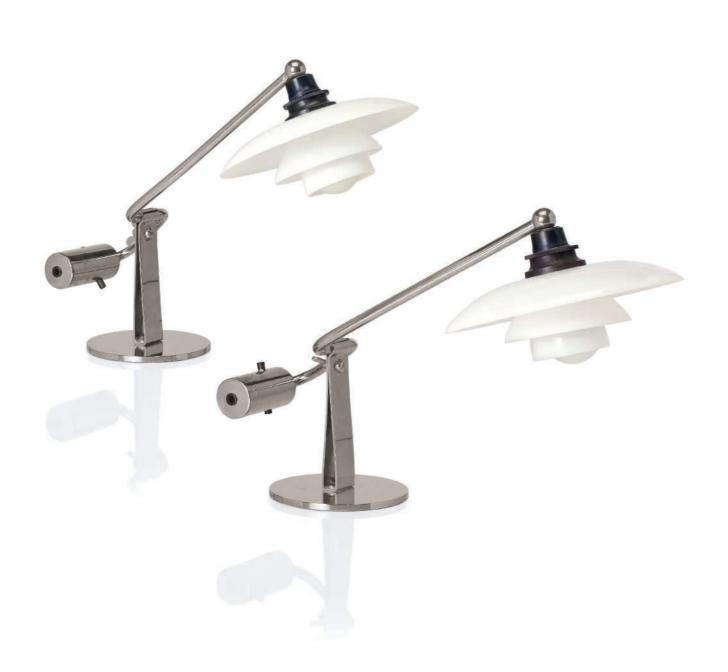

ED TO VIGGO BOESEN (1907-1985) AN ARMCHAIR, DESIGNED CIRCA 1930

oak, Mongolian sheepskin upholstery 29½ in. (75 cm.) high

\$12,000-18,000





# KRISTEN (1915-2004) AND JOHN (1915-1998) BECKER *A 'DOMINO' CARPET, CIRCA* 1955

hand-knotted wool 9 ft. 11 in. x 6 ft. 5 in. (302.3 x 195.6 cm.)

with artist label to reverse

## \$10,000-15,000

cf. l. Alifrangis, Danish Handmade Rugs and Carpets, Copenhagen, 1996, p. 39.

## POUL HENNINGSEN (1894-1967) A RARE PAIR OF DESK LAMPS, CIRCA 1930

nickled-metal, frosted glass, bakelite each 17 in. (43.2 cm.) high, variable

each marked PH-1 PATENTED PH lamp patented

(2)

## \$40,000-60,000

#### PROVENANCE:

Lief, Los Angeles.

cf. T. Jørstian, P. E. Munk Nielsen, eds., *Light Years Ahead, The Story of the PH Lamp*, Copenhagen, 1994, pp. 186-187.



## MÄRTA MÅÅS-FJETTERSTRÖM (1873-1941) A 'MALMSTENS' RUNNER, DESIGNED CIRCA 1934

woven before 1942, hand-woven wool 10 ft. 10 in. x 2 ft. 6 in. (330.2 x 76.2 cm.)

signed in weave MMF

\$10,000-15,000



### PROPERTY OF A PRIVATE WEST COAST COLLECTION

469

# AXEL SALTO (1889-1961) A 'SUMMER' VASE, DESIGNED CIRCA 1950

executed by Royal Copenhagen 1951, glazed ceramic 12 in. (30.5 cm.) high

signed and numbered *SALTO 20230* with Royal Copenhagen marks

### \$20,000-30,000

PROVENANCE:

Dansk Møbelkunst, Copenhagen.



### PROPERTY OF A PRIVATE WEST COAST COLLECTION

470

# AXEL SALTO (1889-1961) A 'FETISH' VASE, DESIGNED CIRCA 1950

executed by Royal Copenhagen 1969-1974, glazed ceramic 21 in. (53.3 cm.) high

signed and numbered *Salto 20814* with Royal Copenhagen marks

### \$40,000-