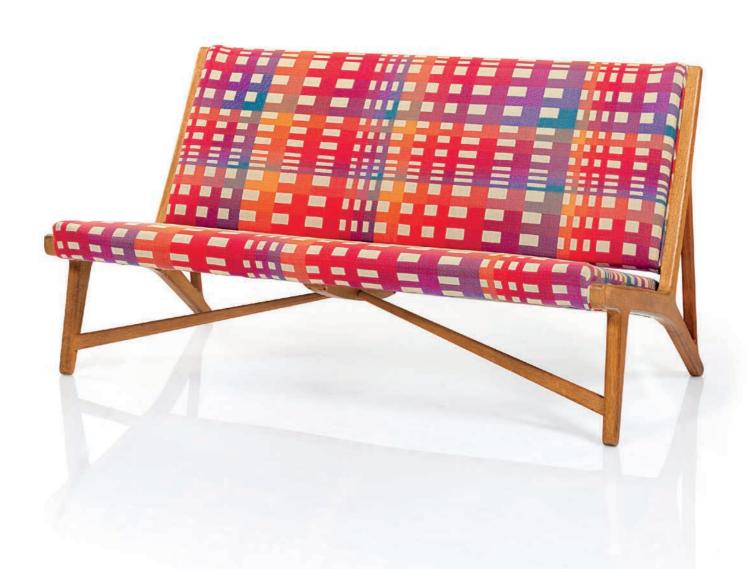

## HANS WEGNER (1914-2007)

#### A SHELL BENCH 'FH1935', PAIR OF SHELL CHAIRS 'FH1936', AND TABLE 'FH1937', DESIGNED 1948

executed by Fritz Hansen, Copenhagen, teak, plywood and beechwood sofa: 27½ in. (70 cm.) high, 50¾ in. (129 cm.) wide, 21½ in. (54.5 cm.) deep; each chair: 27½ in. (70 cm.) high; table: 21 in. (53.3 cm.) high, 25½ in. (65 cm.) wide, 19% in. (50 cm.)

sofa with paper label marked *Klar 1935 teak* and branded *2070*, each chair branded *2070* and with manufacturer's stamp, one chair with paper label marked *klar 1936 teak*, table with paper label marked *klar 1937 teak* and faint branded number

(4)

#### \$20,000-30,000

#### PROVENANCE:

Dansk Mobelkunst Gallery, Copenhagen.

cf. A. Karlsen, *Danish Furniture Design in the 20th Century: Volume 1,* Copenhagen, 2007, pp. 214-216; C. H. Olesen, *Wegner, Just One Good Chair*, Ostfildern, 2014, p. 166.