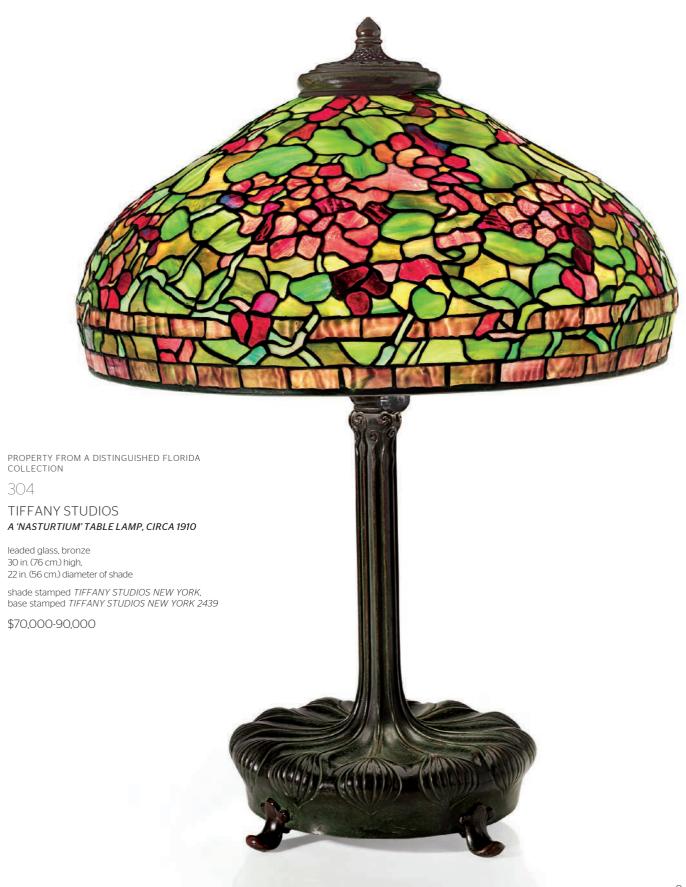

### JEAN DUPAS (1882-1964) A STUDY FOR 'LES PERRUCHES', 1922

oil on canvas, with silvered-wood frame sight size: 16½ in. (42 cm.) square

signed Jean Dupas 1922