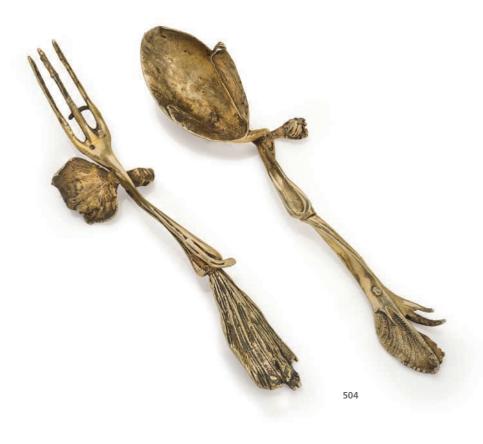

wn glass canes, ground surface 4% in. (11. 8 cm.) high, 4% in. (12 cm.) diameter

#### \$5,000-8,000

#### PROVENANCE:

Barry Friedman Ltd., New York; Acquired directly from the above by the present owner.

cf. Exhibition catalogue, *Yoichi Ohira: A Phenomenon in Glass*, Barry Friedman Ltd., New York, p. 83 for a vase of a similar design.



## YOICHI OHIRA (B. 1946)

#### AN 'AVORIO E ACQUAMARINA' VASE FROM THE 'A NASTRI' SERIES, 1999

executed by Maestro Livio Serena and Maestro Giacomo Barbini, hand-blown glass canes, polished and battuto surface

9½ in. (24.2 cm.) high

signed, titled, and dated *yoichi ohira m° L. Serena 1/1* unico Friday 14 May 1999 murano

#### \$8,000-10,000

#### PROVENANCE:

Barry Friedman Ltd., New York; Acquired directly from the above by the present owner.





#### CLAUDE LALANNE (B. 1924) A FORK AND SPOON, DESIGNED 1966

for Alexandre Iolas, silver-gilt spoon: 8% in. (22 cm.) long; fork: 8% in. (20.6 cm) long.

with silver hallmarks

#### \$6,000-8,000

cf. D. Marchesseau, *The Lalannes*, Paris, 1998, p. 90; Exhibition catalogue, *Les Lalannes*, Musée des Arts Décoratifs, Paris, 2010, pp. 104-105 for a flatware set of a similar design

#### 505

#### CLAUDE LALANNE (B. 1924)

#### 'POMME BOUCHE', DESIGNED 1975

edited by Artcurial, artist's proof from an edition of 8, gill-bronze 5% in. (14 cm.) high, 4% in. (11.4 cm.) wide, 4% in. (11.4 cm.) deep

marked LALANNE ARTCURIAL EA 8/8

#### \$15,000-20,000

cf. D. Marchesseau, *Les Lalannes*, Paris, 1998, p. 66; D. Adabie, *Les Lalanne*(s), Paris, 2008, pp. 65-67 for other pomme bouche models.