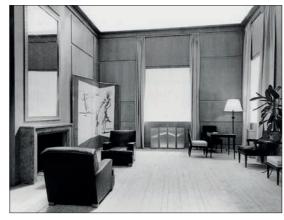

# Δ429

#### JEAN-MICHEL FRANK (1895-1941) A PAIR OF CLUB CHAIRS, 1939

(2)

oak, with original leather upholstery each 31 in. (78.5 cm.) high

#### \$150,000-200,000

#### PROVENANCE:

Christie's, New York, 13 June 2013, lot 164.

cf. P.-E. Martin-Vivier, *Jean-Michel Frank*, New York, 2006, p. 192 for these chairs in situ.

A smoking room illustrating the present chairs, circa 1939.

PROPERTY FROM AN IMPORTANT PRIVATE AMERICAN COLLECTION

431