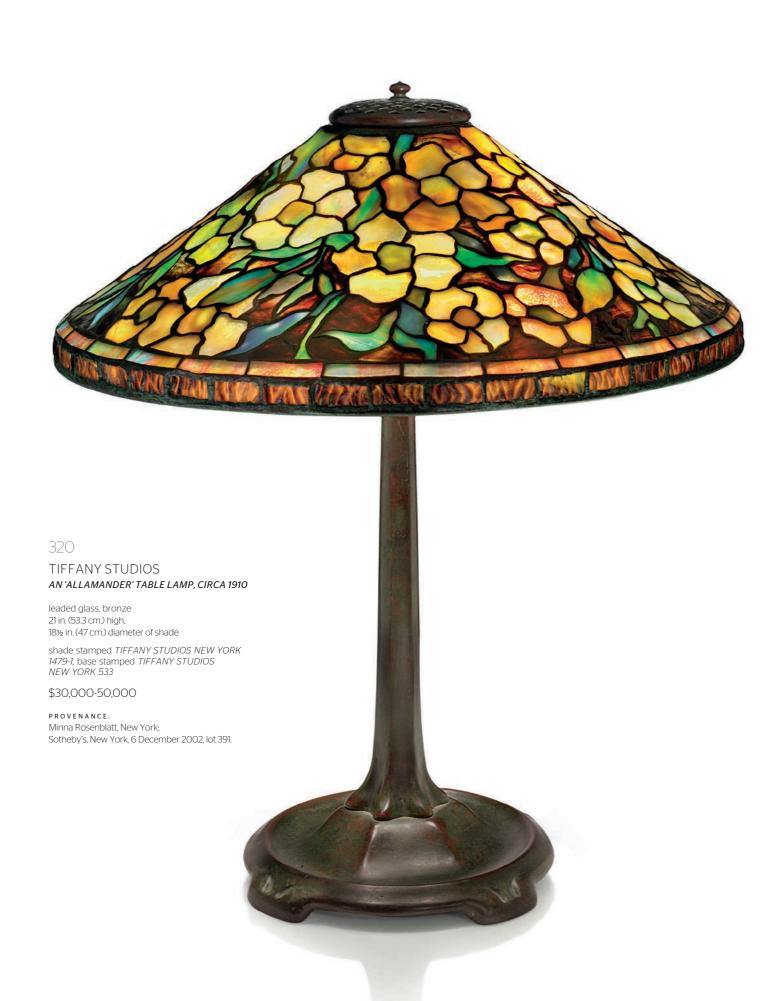

### TIFFANY STUDIOS A 'PEONY' TABLE LAMP, CIRCA 1910

leaded glass, Favrile glass, bronze 29 in. (73.5 cm.) high, 22 in. (56 cm.) diameter of shade

shade stamped TIFFANY STUDIOS NEW YORK, base stamped TIFFANY STUDIOS NEW YORK 10918

\$180,000-240,000

MASTERWORKS OF 20TH CENTURY DECORATIVE ART: AN IMPORTANT NEW YORK PRIVATE COLLECTION

321