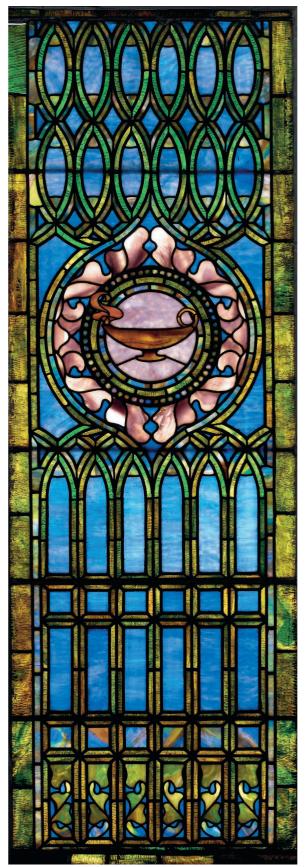

### TIFFANY STUDIOS

A LANDSCAPE WINDOW FROM THE ANSONIA HOTEL, NEW YORK, CIRCA 1904-1910

leaded glass, in metal frame 58 x 51¼ in. (147.3 x 130.1 cm.)

\$100,000-150,000