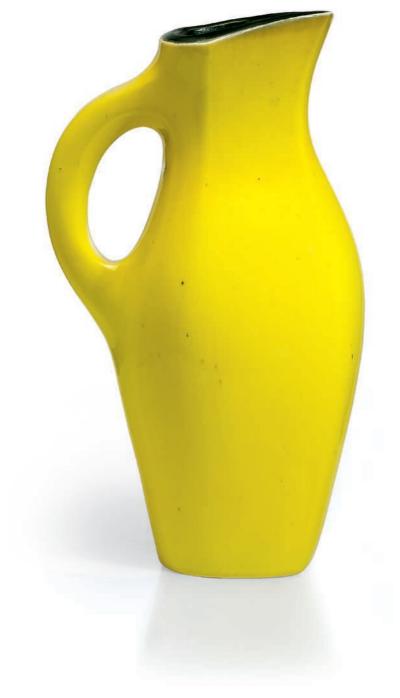

### GEORGES JOUVE (1910-1964) A PITCHER, 1950S

glazed ceramic 13¼ in. (33.5 cm.) high

signed Jouve with artist's cipher

# \$2,500-3,500

#### PROVENANCE:

Pruskin Gallery, London.

cf. P. Jousse, *Georges Jouve*, Paris, 2006, p. 17 for another example and p. 301 for a drawing of this model.