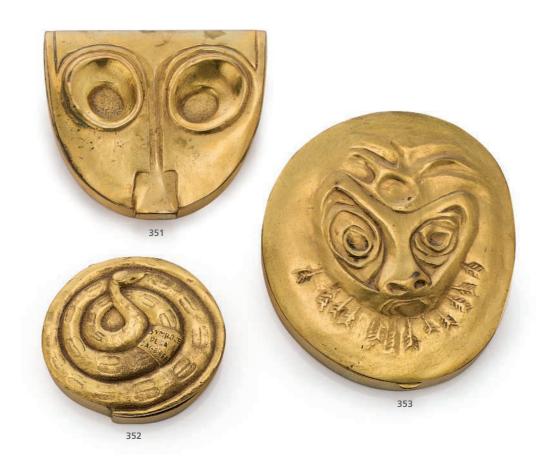

## LINE VAUTRIN (1913-1997) 'MASQUE LOUPE', A COMPACT, 1950S

gilt-bronze, mirrored glass % in. (2 cm.) high, 3¼ in. (8.3 cm.) wide, 3 in. (7.5 cm.) deep

signed LINE VAUTRIN

#### \$2,000-3,000

cf. P. Mauriès, exhibition catalogue, *Line Vautrin Miroirs*, Paris, La Galerie Chastel Maréchal, 2004, p. 11 for another example of this model.

352

## LINE VAUTRIN (1913-1997) 'SYMBOL DE LA DAGESSE', A COMPACT, 1950S

gilt-bronze, mirrored glass ½ in. (1.3 cm.) high, 2½ in. (6 cm.) diameter

signed LINE VAUTRIN

\$2,500-3,500

353

## LINE VAUTRIN (1913-1997) 'MASQUES ET FLÈCHES', A COMPACT, CIRCA 1945

gilt-bronze, mirrored glass ½ in. (1.3 cm.) high, 3½ in. (9 cm.) wide, 4 in. (10 cm.) deep

signed LINE VAUTRIN

\$2,500-3,500