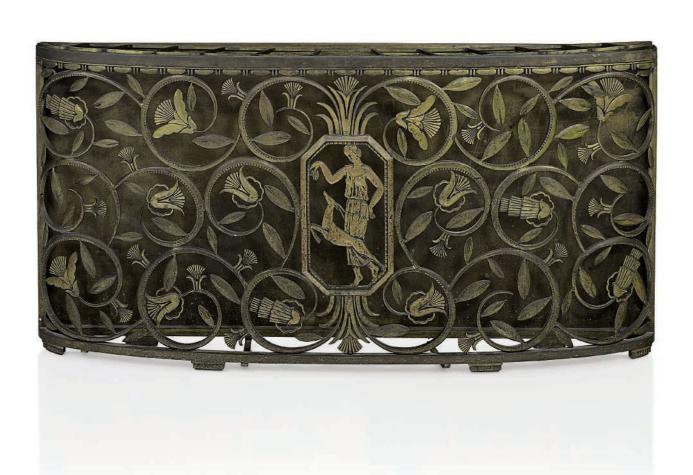

#### EDGAR BRANDT (1880-1960) AN UMBRELLA STAND, CIRCA 1930

patinated bronze, wrought-iron 22% in. (56.8 cm.) high, 44½ in. (113 cm.) wide, 5% in. (14.3 cm.) deep stamped *E.BRANDT FRANCE* 

#### \$50,000-80,000

#### PROVENANCE:

Barry Friedman Ltd., New York.

We would like to thank Joan Kahr for her assistance with the cataloguing of this lot.