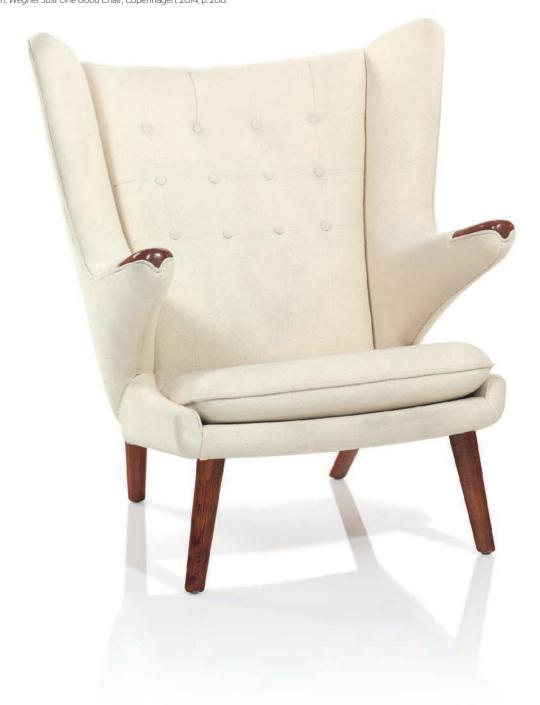

## HANS WEGNER (1914-2007)

#### A PAIR OF 'PAPA BEAR' CHAIRS, DESIGNED CIRCA 1951

model AP19, manufactured by AP Stolen, stained beech, upholstery each 38% in. (98 cm.) high

### \$20,000-30,000

#### PROVENANCE:

Themes and Variations, London; Artcurial, Paris, 11 March 2008, lot 216.

cf. J.M. Nielsen, *Wegner en Dansk Møbelkunstner*, Copenhagen, 1965, p. 70; P. H. Hansen, K. Petersen, "Den store danske møbelguide", 2005, p. 329; P. H. Hansen, K. Petersen, "Moderne dansk møbeldesign", 2007, p. 164; C. H. Olesen, *Wegner Just One Good Chair*, Copenhagen, 2014, p. 208.