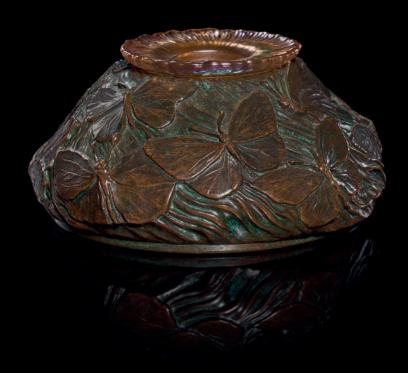

### TIFFANY STUDIOS A'BUTTERFLY'INKWELL, CIRCA 1910

with Favrile glass liner, bronze 2½ in. (6.3 cm.) high, 5 in. (12.8 cm.) diameter

stamped *TIFFANY STUDIOS NEW YORK 27421* with firm's monogram, liner engraved *L.C.T* 