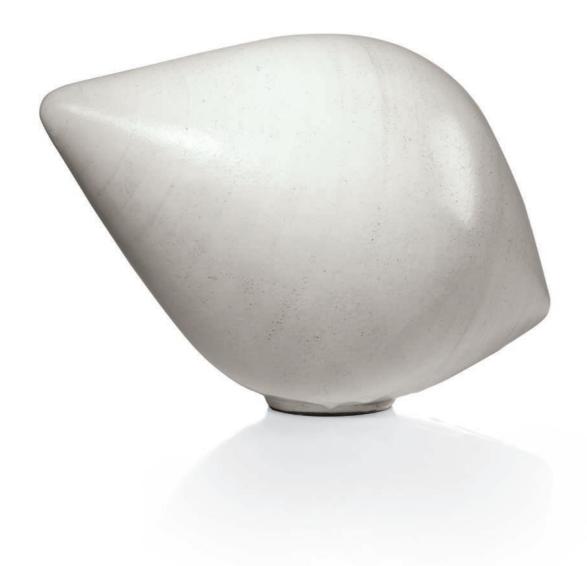

,000

#### PROVENANCE:

Christie's, South Kensington, 9 February 2000, lot 45.







## GEORGES JOUVE (1910-1964) A TABLE LAMP, CIRCA 1952

glazed ceramic 13½ in. (34.2 cm.) high

signed with artist's cipher

### \$15,000-20,000

#### PROVENANCE:

Galerie du Passage, Paris.

cf. P. Jousse, *Georges Jouve*, Paris, 2006, pp. 190 and 267 for examples of this model.

## **GEORGES JOUVE (1910-1964)**

## A 'TOUPIE' SCULPTURE, CIRCA 1959

glazed ceramic 11½ in. (29.2 cm.) high, 16½ in. (41.9 cm.) wide, 11½ in. (29cm.) deep

signed Jouve with artist's cipher

### \$15,000-20,000

### PROVENANCE:

Anne-Sophie Duval, Paris.

cf. P. Jousse, *Georges Jouve*, Paris, 2006, pp. 84-85 for an illustration of this model, pp. 270-271 for another example of this model shown in a private collection, Paris.





# LINE VAUTRIN (1913-1997) 'UNE MAIN ET DES POISSONS', A BOX, 1946-1947

gilt-bronze, cork lined interior
1 in. (2.5 cm.) high, 4 in. (10 cm.) wide, 3¼ in. (8.3 cm.) deep signed *LINE VAUTRIN* 

### \$2,500-3,500

#### PROVENANCE:

Galerie L'Arc en Seine, Paris.

cf. Exhibition catalogue, *Secrets de Bijoux*, Paris, Musée des Arts Décoratifs, 1999, no. 87; Exhibition catalogue, *Line Vautrin, Poesie in Metall*, Hamburg, Museum für Kunst und Gewerbe, 2003, p. 70, no. 10.



# LINE VAUTRIN (1913-1997) 'LA SIRÈNE ET LA NAVIRE', A COMPACT, 1950S

gilt-bronze, mirrored glass ½ in. (1.3 cm.) high, 3¼ in. (8.3 cm.) square

signed LINE VAUTRIN

\$4,000-6,000



# LINE VAUTRIN (1913-1997)

A BOX, CIRCA 1945

gilt-bronze and enamel, cork lined interior ½ in. (1.3 cm.) high, 4 in. (10 cm.) wide,