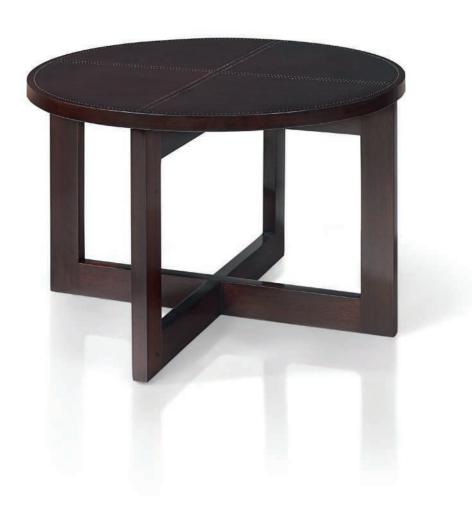

s of this model shown in situ, circa 1923.



Chauffeuses of this design shown in the smoking room of the Grand-Hôtel de Tours, circa 1927.



leather upholstery each 22% in. (58 cm.) high, 26% in. (68 cm.) wide, 35% in. (90 cm.) deep

(2)

#### \$30,000-50,000

#### PROVENANCE:

Christie's, New York, 8 June 2000, lot 73.

cf. K. Frampton, M. Vellay, *Pierre Chareau*, Paris, 1984, pp. 68-69 for period photographs of chairs of this model in the smoking room of the Grand-Hôtel de Tours, p. 97 for chairs of this model shown in the apartment of Monsieur G., circa 1925, p. 112 for another chair of this model.

# ANDRE SORNAY (1902-2000) *A LOW TABLE, 1930S*

mahogany with cloutage detail 18% in. (48 cm.) high, 28% in. (72 cm.) diameter stamped *BREVETE SORNAY FRANCE ETRANGER* 

\$8,000-12,000



# ANDRE SORNAY (1902-2000) A SET OF FOUR 'BRIDGE' ARMCHAIRS, 1930S

stained ash with cloutage detail, leather upholstery each 31½ in. (80 cm.) high

three stamped BREVETE SORNAY FRANCE ETRANGER

(4)

#### \$20,000-30,000

cf. A. Marcelpoil, A. Béras Sornay, O. Lassalle, *André Sornay Un Concept d'Avant-Garde*, Paris, 1010, pp. 101, 209, 213, 214, and 264 for other chairs of this model.



# CHANDIGARH





 $Le\ Corbusier\ at\ the\ future\ site\ of\ Chandigarh,\ circa\ 1951. \ \ Photographer\ unknown. @\ F.L.C./\ ADAGP,\ Paris/\ Artists\ Rights\ Society\ (ARS),\ New\ York\ 2015.$ 



Pierre Jeanneret, circa 1965

Photographer unknown. © 2015 Artists Rights Society (ARS), New York / ADAGP, Paris

Chandigarh, named after the Hindu goddess of power Chandi, was one of Le Corbusier's greatest