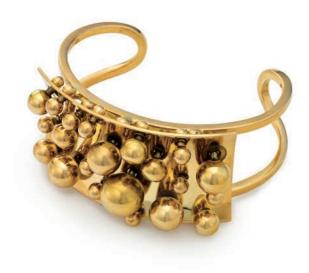

ghtness and solidity. Among these, several examples of the *leggera* series have become very rare such as model 835 from 1954. Here, Ponti configured the chair's structural geometry in sync with unconventional, angular window designs in his buildings.



## FLAVIO POLI (1900-1984) A 'VALVA BLU/ROSSO' VASE, CIRCA 1954

executed by Seguso Vetri d'Arte, glass 9 in. (23 cm.) high

## \$7,000-9,000

## LITERATURE:

M. Heiremans, *Murano Glass Themes and Variations (1910-1970)*, Stuttgart, 2002, p. 176, cat. not 169.



# POL BURY (1922-2005)

## A KINETIC BRACELET, CIRCA 1970

executed by Artcurial, number 14 from an edition of 50, 18 karat gold 1 in. (2.5 cm.) high, 2% in. (6 cm.) wide, 2% in. (5.4 cm.) deep

signed and numbered Pol Bury 14/50 curial with Italian assay marks

\$20,000-30,000



## MAX INGRAND (1908-1969) A CEILING LIGHT, MODEL #2177, CIRCA 1962

executed by Fontana Arte, nickel-plated-metal, tinted and faceted glass 42% in. (108.5 cm.) drop, 33½ in. (85 cm.) wide, 8 in. (20.2 cm.) deep

## \$20,000-30,000

cf. *QUADERNI FONTANA ARTE*, Milano, 1964, p. 39 for another example; P.E. Martin-Vivier, *Max Ingrand*, Paris, 2009, p. 232; F. Deboni, *FONTANA ARTE*, *Gio Ponti, Pietro Chiesa, Max Ingrand*, Turin, 2012, p. 319.





#### MARIO TEDESCHI (1920-2005)

#### A SUSPENSION LIGHT, CIRCA 1952

produced by Arredoluce, enameled aluminum, brass 35 in. (89 cm.) drop, 56% in. (144.1 cm.) wide, 11 in. (28 cm.) deep, variable

### \$20,000-30,000

cf. L. Ponti, *Mobile e Interni di Architetti Italiani*, Milan, 1952, p. 89 and 119 for similar examples illustrated;

R. Alo