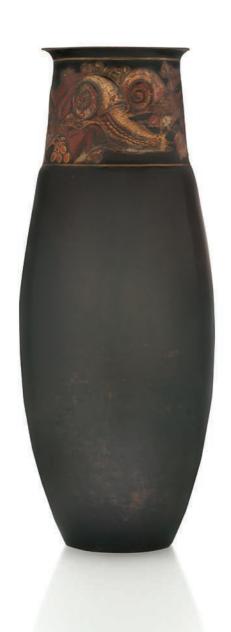

# JEAN DUNAND (1877-1942) *A VASE, CIRCA 1925*

lacquered and repoussé copper 11 in. (28 cm.) high

stamped Jean Dunand

# \$10,000-15,000

PROVENANCE:

Macklowe Gallery, New York.

PROPERTY FROM A DISTINGUISHED PRIVATE COLLECTION

422