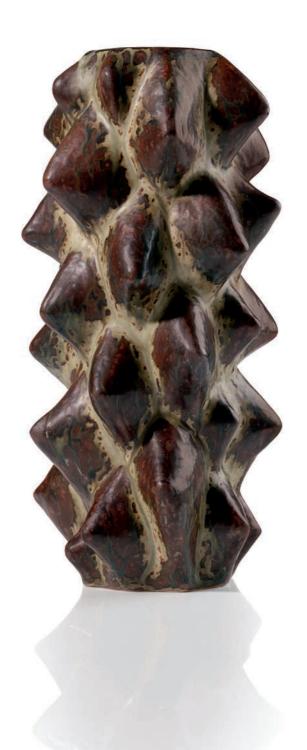

# JEAN BESNARD (1889-1958)

### A VASE, 1931

glazed and slipped ceramic 17½ in. (44.5 cm.) high

signed and dated Jean Besnard 1931

### \$25,000-35,000

#### PROVENANCE:

Christie's, South Kensington, 9 February 2000, lot 45.