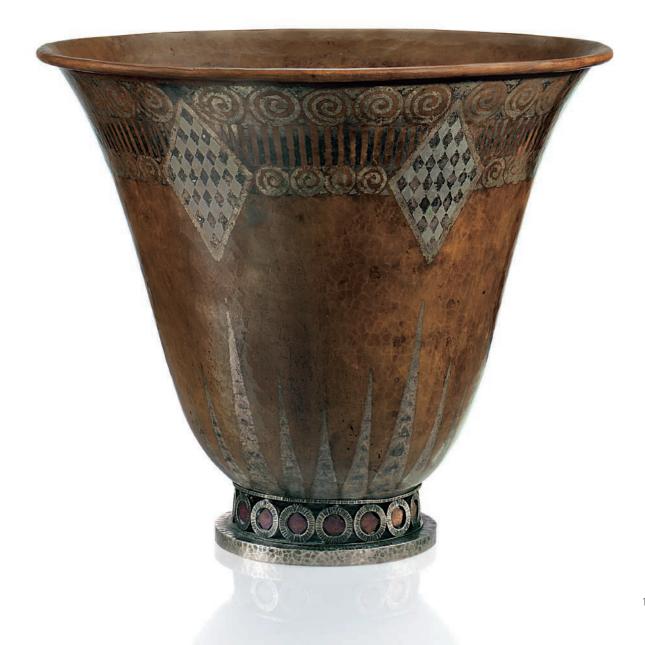

# CLAUDIUS LINOSSIER (1893-1953)

#### A VASE, CIRCA 1930

patinated and inlaid dinanderie copper, wrought-iron 12% in. (30.8 cm.) high, 14% in. (36 cm.) diameter

signed Cl. Linossier

#### \$20,000-30,000

#### PROVENANCE:

Sotheby's, New York, 14 June 1991, lot 337.