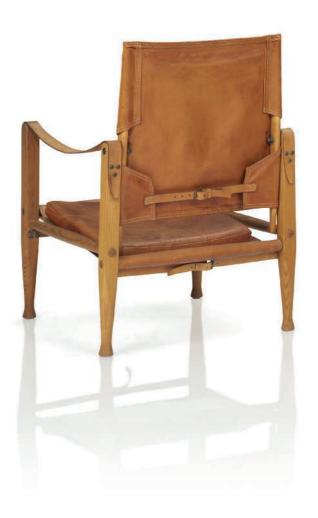

# KAARE KLINT (1888-1954)

## A PAIR OF 'SAFARI' CHAIRS, DESIGNED 1933

executed Rud. Rasmussen Snedkerier Aps., Copenhagen, oak, Niger leather, brass each 31½ in. (80 cm.) high

each chair stamped *DENMARK 32520* and *DENMARK*, seat cushions with *Rud.Rasmussens Snedkerier* label

(2)

### \$4,000-6,000

### PROVENANCE:

Wyeth, New York.

cf. N. Oda, *Danish Chairs*, San Francisco, 1999, pp. 26-27; C. & P. Fiell, *Scandinavian Design*, Cologne, 2002, p. 352 for an example illustrated.