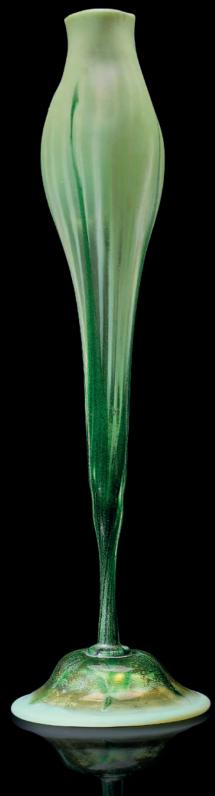

### TIFFANY STUDIOS A FLORIFORM VASE, CIRCA 1902

Favrile glass 14½ in. (36.8 cm.) high engraved *L.C.T. R9783* 

\$15,000-20,000

PROVENANCE:

Sotheby's, New York, 22 and 23 November 1991, lot 685.