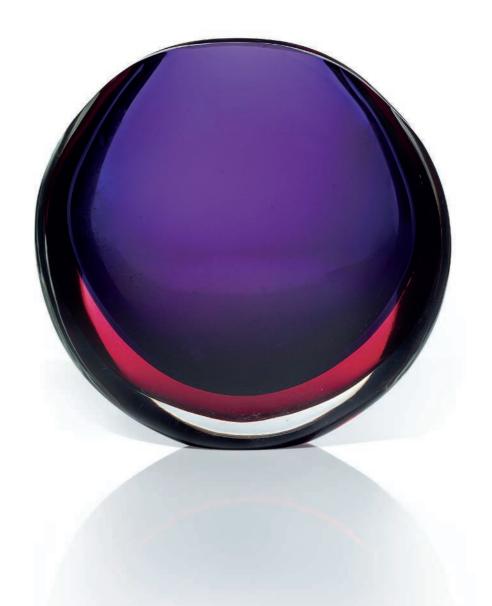

onti designed more than a dozen chairs, rearranging the constituent elements and paring them down until he reached his ultimate achievement with the now legendary *superleggera* chair of 1957. This was immediately preceded by complex variants exhibiting evolving tensions between lightness and solidity. Among these, several examples of the *leggera* series have become very rare such as model 835 from 1954. Here, Ponti configured the chair's structural geometry in sync with unconventional, angular window designs in his buildings.



## FLAVIO POLI (1900-1984) A 'VALVA BLU/ROSSO' VASE, CIRCA 1954

executed by Seguso Vetri d'Arte, glass 9 in. (23 cm.) high

## \$7,000-9,000

## LITERATURE:

M. Heiremans, *Murano Glass Themes and Variations (1910-1970)*, Stuttgart, 2002, p. 176, cat. not 169.



# POL BURY (1922-2005)

## A KINETIC BRACELET, CIRCA 1970

executed by Artcurial, number 14 from an edition of 50, 18 karat gold 1 in. (2.5 cm.) high, 2% in. (6 cm.) wide, 2% in. (5.4 cm.) deep

signed and numbered Pol Bury 14/50 curial with Italian assay marks

\$20,000-30,000



## MAX INGRAND (1908-1969) A CEILING LIGHT, MODEL #2177, CIRCA 1962

executed by Fontana Arte, nickel-plated-metal, tinted and faceted glass 42% in. (108.5 cm.) drop, 33½ in. (85 cm.) wide, 8 in. (20.2 cm.) deep

## \$20,000-30,000

cf. *QUADERNI FONTANA ARTE*, Milano, 1964, p. 39 for another example; P.E. Martin-Vivier, *Max Ingrand*, Paris, 2009, p. 232; F. Deboni, *FONTANA ARTE*, *Gio Ponti, Pietro Chiesa, Max Ingrand*, Turin, 2012, p. 319.





#### MARIO TEDESCHI (1920-2005)

#### A SUSPENSION LIGHT, CIRCA