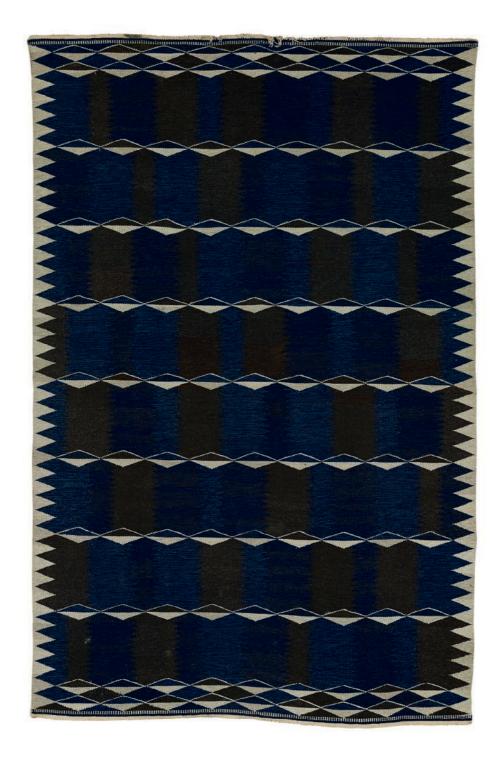

Y OF THE PERSON O | HONOR PROPERTY.                         | trootheres constitutely                | DESCRIPTION OF THE PROPERTY OF THE PARTY OF | Charles de la Company de la Co |                   |

## AAGE SATTRUP

## A SOFA AND TWO CHAIRS, CIRCA 1953

mahogany, brass, sheepskin upholstery sofa: 34 in. (86.4 cm.) high, 71½ in. (181.7 cm.) wide, 34 in. (86.3 cm.) deep each chair: 34 in. (86.3 cm.) high

## (3)

### \$20,000-30,000

cf. 'Møbler', no. 7, 1953, p. 19 (the sofa); 'Møbler', no. 8, 1953, p. 19, (the armchair advertised).

This sofa was presented at the Manufacturer Association's Furniture Fair in Fredericia, May 1953.





## ATTRIBUTED TO VIGGO BOESEN (1907-1985) AN ARMCHAIR, DESIGNED CIRCA 1930

oak, Mongolian sheepskin upholstery 29½ in. (75 cm.) high

\$12,000-18,000





# KRISTEN (1915-2004) AND JOHN (1915-1998) BECKER *A 'DOMINO' CARPET, CIRCA* 1955

hand-knotted wool 9 ft. 11 in. x 6 ft. 5 in. (302.3 x 195.6 cm.)

with artist label to reverse

## \$10,000-15,000

cf. l. Alifrangis, Danish Handmade Rugs and Carpets, Copenhagen, 1996, p. 39.

## POUL HENNINGSEN (1894-1967) A RARE PAIR OF DESK LAMPS, CIRCA 1930

nickled-metal, frosted glass, bakelite each 17 in. (43.2 cm.) high, variable

each marked PH-1 PATENTED PH lamp patented

(2)

## \$40,000-60,000

#### PROVENANCE:

Lief, Los Angeles.

cf. T. Jørstian, P. E. Munk Nielsen, eds., *Light Years Ahead, The Story of the PH Lamp*, Copenhagen, 1994, pp. 186-187.



## MÄRTA MÅÅS-FJETTERSTRÖM (1873-1941) A 'MALMSTENS' RUNNER, DESIGNED CIRCA 1934

woven before 1942, hand-woven wool 10 ft. 10 in. x 2 ft. 6