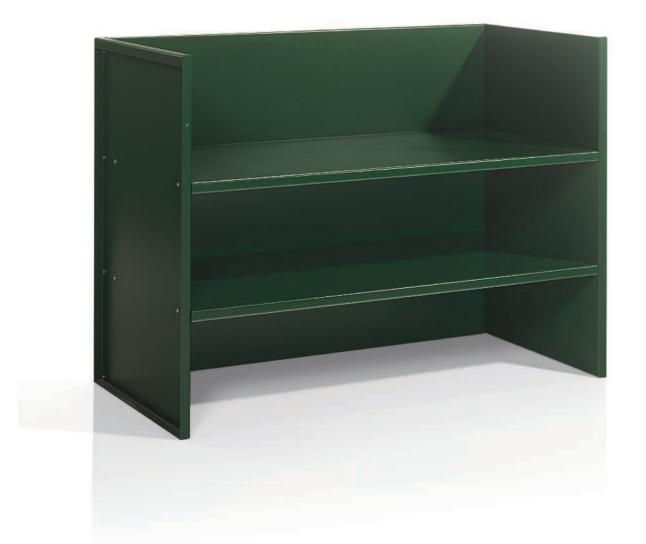

#### EUGENE PRINTZ (1889-1948) A CABINET, CIRCA 1935-1937

opening to reveal a sycamore interior with three shelves, kekwood, oxidized brass 53% in. (137 cm.) high, 36% in. (92 cm.) wide, 13% in. (34.3 cm.) deep

inlaid with artist cipher

#### \$80,000-120,000

G. Bujon, J. J. Dutko, *E. Printz*, Paris, 1986, p. 170 for another cabinet of this model.