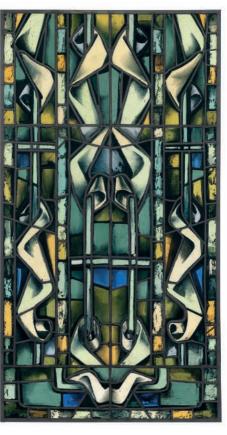

inted glass, brass 30% (76.5 cm.) high, 47% in. (120 cm.) diameter

## \$7,000-10,000

cf. G. Gramigna, F. Irace, *Osvaldo Borsani*, Rome, 1992, p. 187 for similar example illustrated; A. Colonetti, G. Dorfles, *Osvaldo Borsani*, Milan, 1996, p. 73.







## MAX INGRAND (1908-1969) A SET OF EIGHT WINDOWS, 1950S

painted, stained and leaded glass three windows:  $43\% \times 14$  in. ( $110.8 \times 35.5$  cm.); two windows:  $50\% \times 27\%$  in. ( $128.6 \times 70.5$  cm.); two windows:  $35\% \times 13\%$  in. ( $90.2 \times 33.7$  cm.); one window:  $49\% \times 26\%$  in. ( $126.7 \times 67$  cm.)

four etched MAX INGRAND MADE IN FRANCE (8)

#### \$15,000-20,000

By repute, these windows were designed for the 'Mother's House' at St. Josephs Catholic Nunnery in Hamilton, Ontario.















The present lot in the living room at Casa Troglia, 1954.

Image courtesy of the Osvaldo Borsani Archive.

### OSVALDO BORSANI (1911-1985) AND ADRIANO SPILIMBERGO (1908-1975)

# A UNIQUE ILLUMINATED BAR CABINET FOR THE CASA TROGLIA, MILAN. 1954

manufactured by Tecno, Milan, vellum painted in relief by *Adriano Spilimbergo*, mahogany, brass, doors opening to reveal sgraffito gold leaf lining attributed to *Lucio Fontana*, seven tempered glass shelves, two verre egolmisé shelves, and mirrored back by *Fontana Arte* 

55 in. (139.5 cm.) high, 45½ in. (115.5 cm.) wide, 15¾ in. (40 cm.) deep

tempered glass shelves marked *Vitrex* with pincer marks, mirrored back signed and dated *Galvanit Fontana 2 Apr 1954* 

#### \$15,000-20,000

cf. I. De Guttry, M.P. Maino, *Il Mobile Italiano