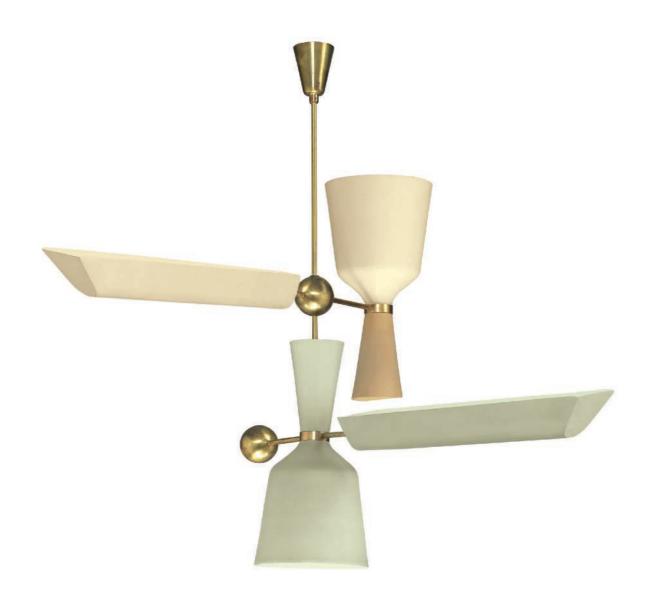

Variations (1910-1970)*, Stuttgart, 2002, p. 176, cat. not 169.



# POL BURY (1922-2005)

## A KINETIC BRACELET, CIRCA 1970

executed by Artcurial, number 14 from an edition of 50, 18 karat gold 1 in. (2.5 cm.) high, 2% in. (6 cm.) wide, 2% in. (5.4 cm.) deep

signed and numbered Pol Bury 14/50 curial with Italian assay marks

\$20,000-30,000



## MAX INGRAND (1908-1969) A CEILING LIGHT, MODEL #2177, CIRCA 1962

executed by Fontana Arte, nickel-plated-metal, tinted and faceted glass 42% in. (108.5 cm.) drop, 33½ in. (85 cm.) wide, 8 in. (20.2 cm.) deep

## \$20,000-30,000

cf. *QUADERNI FONTANA ARTE*, Milano, 1964, p. 39 for another example; P.E. Martin-Vivier, *Max Ingrand*, Paris, 2009, p. 232; F. Deboni, *FONTANA ARTE*, *Gio Ponti, Pietro Chiesa, Max Ingrand*, Turin, 2012, p. 319.





#### MARIO TEDESCHI (1920-2005)

#### A SUSPENSION LIGHT, CIRCA 1952

produced by Arredoluce, enameled aluminum, brass 35 in. (89 cm.) drop, 56% in. (144.1 cm.) wide, 11 in. (28 cm.) deep, variable

### \$20,000-30,000

cf. L. Ponti, *Mobile e Interni di Architetti Italiani*, Milan, 1952, p. 89 and 119 for similar examples illustrated;

R. Aloi, *Esempi Illuminazione d'Oggi*, Milan, 1956, p. 193 for another similar example illustrated.

We would like to thank  $\operatorname{Brian}$  Kish for his assistance with the cataloguing and note on this lot.

An experimental suspension lamp by the Milanese architect Mario Tedeschi, it was quickly adopted by Angelo Lelli's company, Arredoluce.

Tedeschi made numerous sketches of lighting fixtures and lamps dedicated to a variety of uses for his in