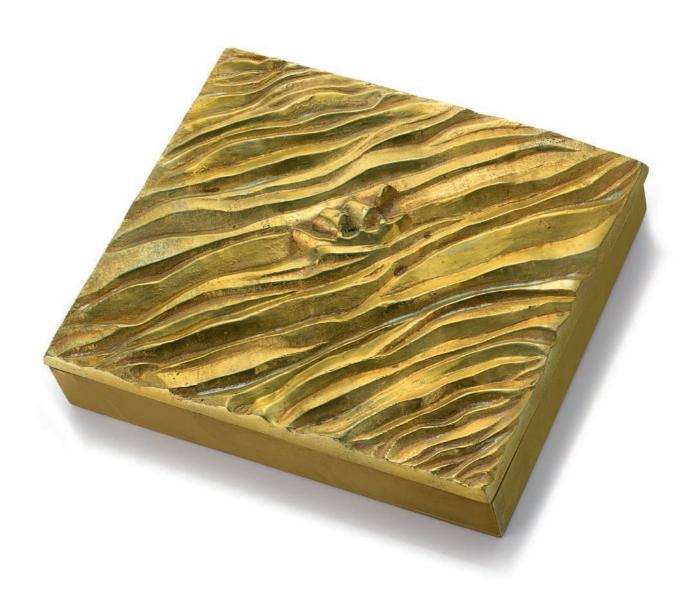

## LINE VAUTRIN (1913-1997)

'LA MÈR', A BOX, CIRCA 1950

gilt-bronze, etched fish decoration on interior of hinged top, cork lined interior 1% in. (4 cm.) high, 7 in. (18 cm.) wide, 6 in. (15 cm.) deep

signed LINE VAUTRIN

### \$8,000-12,000

#### PROVENANCE:

Eric Philippe, Paris.

cf. L. Vautrin et P. Mauriès,  $\it Line Vautrin, Bijoux et Objects, London, 1992, p. 97$  for another example of this model;

Exhibition catalogue, *Line Vautrin, Poesie in Metall*, Hamburg, Museum für Kunst und Gewerbe, 2003, pp. 27 and 81 for another example of this model; P. Mauriès, exhibition catalogue, *Line Vautrin Miroirs*, Paris, La Galerie Chastel Maréchal, 2004, p. 11 for another example of this model.

Another example of a box of this model is part of the collection of La Piscine, Musée d'Art et d'Industrie, Roubaix.

The theme of this box was inspired by Charles Trenet's song 'La Mèr', written in 1943 and aired from 1945.