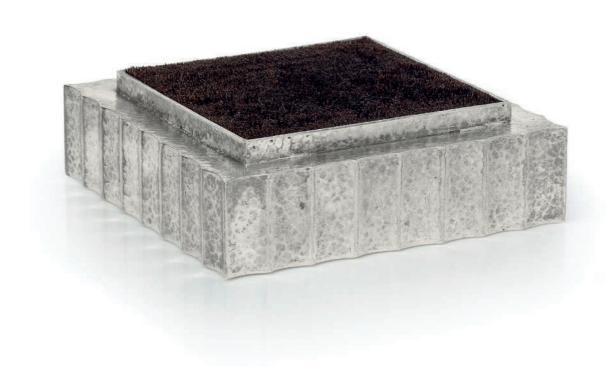

#### OTTO WAGNER (1841-1918)

A SET OF TWELVE CEILING LAMPS FOR THE AUSTRIAN POSTAL SAVINGS BANK, VIENNA, CIRCA 1906

aluminum

each 6¼ in. (15.9 cm.) high, 6¼ in. (15.9 cm.) diameter

(12)

\$30,000-50,000

PROVENANCE:

Asenbaum Fine Arts Ltd., London.