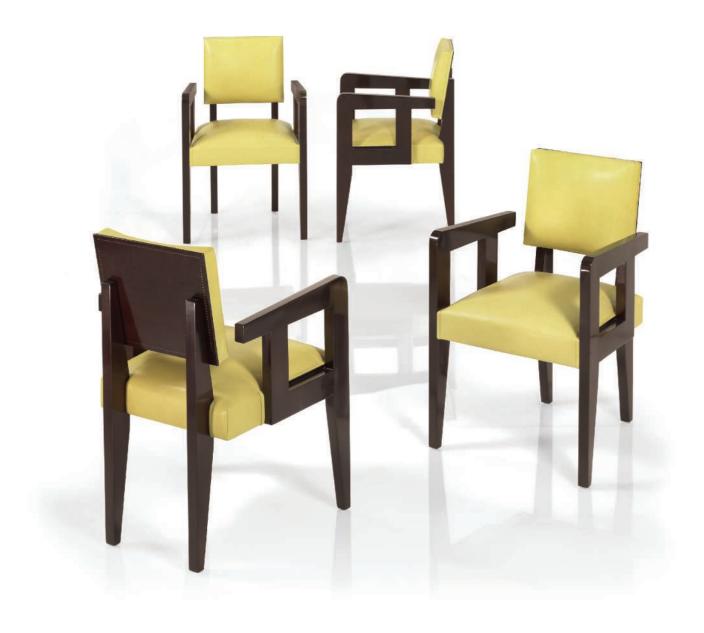

9 for period photographs of chairs of this model in the smoking room of the Grand-Hôtel de Tours, p. 97 for chairs of this model shown in the apartment of Monsieur G., circa 1925, p. 112 for another chair of this model.

# ANDRE SORNAY (1902-2000) *A LOW TABLE, 1930S*

mahogany with cloutage detail 18% in. (48 cm.) high, 28% in. (72 cm.) diameter stamped *BREVETE SORNAY FRANCE ETRANGER* 

\$8,000-12,000



# ANDRE SORNAY (1902-2000) A SET OF FOUR 'BRIDGE' ARMCHAIRS, 1930S

stained ash with cloutage detail, leather upholstery each 31½ in. (80 cm.) high

three stamped BREVETE SORNAY FRANCE ETRANGER

(4)

#### \$20,000-30,000

cf. A. Marcelpoil, A. Béras Sornay, O. Lassalle, *André Sornay Un Concept d'Avant-Garde*, Paris, 1010, pp. 101, 209, 213, 214, and 264 for other chairs of this model.



# CHANDIGARH





 $Le\ Corbusier\ at\ the\ future\ site\ of\ Chandigarh,\ circa\ 1951. \ \ Photographer\ unknown. @\ F.L.C./\ ADAGP,\ Paris/\ Artists\ Rights\ Society\ (ARS),\ New\ York\ 2015.$ 



Pierre Jeanneret, circa 1965

Photographer unknown. © 2015 Artists Rights Society (ARS), New York / ADAGP, Paris

Chandigarh, named after the Hindu goddess of power Chandi, was one of Le Corbusier's greatest achievements and among the most important experiments in urban planning and modern architecture of the twentieth century. On the edge of the Punjab plain near the foothills of the Himalayas, the city was built from the ground up between 1951 and 1966 to embody the modern and progressive aspirations of a newly independent India. While Le Corbusier was the chief architectural consultant for