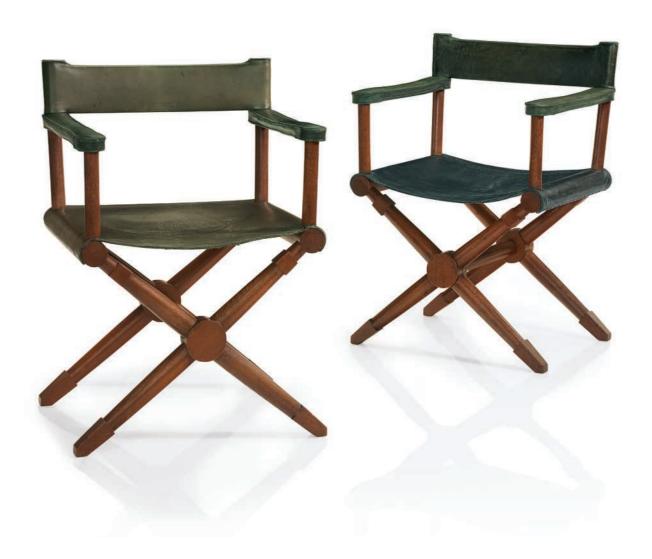

#### PAUL RODOCANACHI (1891-1958) FOR JEAN-MICHEL FRANK (1895-1941)

#### A PAIR OF 'RODO' ARMCHAIRS, 1939

oak, original leather upholstery by Hermès each 32% in. (83 cm.) high

each stamped *J.M. Frank Chanaux & Co. Made in France 20006*, leather stamped *Hermès Paris JMF 173 and 174*, respectively

(2)

#### \$30,000-50,000

#### LITERATURE:

L.D. Sanchez, Jean-Michel Frank, Paris, 1997, pp. 158-159;

P.-E. Martin-Vivier, *Jean-Michel Frank: The Strange and Subtle Luxury of the Parisian Haute-Monde in the Art Deco Period*, New York, 2008, pp. 190-191 for these chairs illustrated

cf. L.D. Sanchez, *Jean-Michel Frank*, Paris, 1997, pp. 21, 169, and 222; P.E. Martin-Vivier, *Jean-Michel Frank*: The Strange and Subtle Luxury of the Parisian Haute-Monde in the Art Deco Period, New York, 2008, pp. 155, 218, and 255.