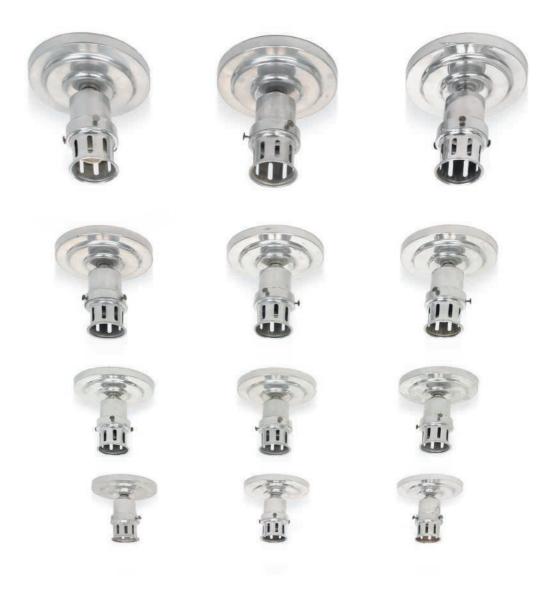

#### OTTO WAGNER (1841-1918)

A SET OF TWELVE CEILING LAMPS FOR THE AUSTRIAN POSTAL SAVINGS BANK, VIENNA, CIRCA 1906

aluminum

each 6¼ in. (15.9 cm.) high, 6¼ in. (15.9 cm.) diameter

(12)

\$30,000-50,000

PROVENANCE:

Asenbaum Fine Arts Ltd., London.