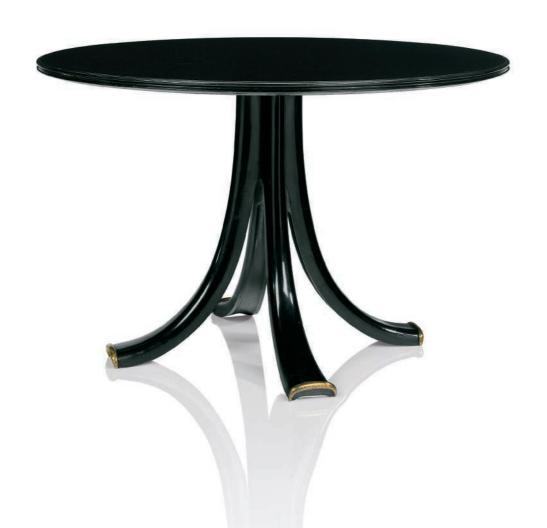

# GEORGES JOUVE (1910-1964)

### A TABLE LAMP, CIRCA 1950

glazed ceramic 15% in. (40 cm.) high

signed Jouve with artist's cipher

### \$5,000-8,000

PROVENANCE

Galerie Pierre Passebon, Paris.

cf. P. Jousse, *Georges Jouve*, Paris, 2006, p. 194 for another example.