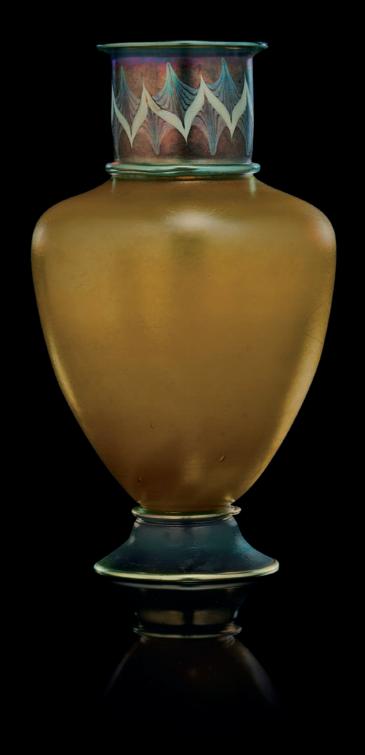

### TIFFANY STUDIOS A FLORIFORM VASE, CIRCA 1905

decorated foot, Favrile glass 19% in. (48.6 cm.) high

engraved L.C.T. W7183

### \$15,000-20,000

#### PROVENANCE:

Property of the United States of America, formerly in the collection of Barry W. Toombs; Sotheby's, New York, 24 March 1984, lot 227.