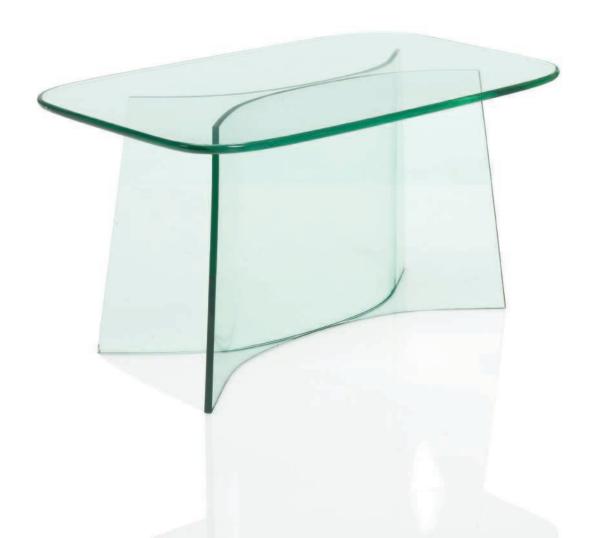

considered one of their finest works. Ico who was once an apprentice to Giuseppe Terragni and Luisa a student and friend of Gio Ponti, processed these influences to turn the home into a surprising synthesis, echoing Terragni's rationalism and Ponti's expressionism. The delicate vanity and its attendant side chair in matching carved Italian walnut, both exude a sense of dignity with a light touch. These same qualities are present in other outstanding pieces throughout the villa such as the console or the coffee table.



# PIETRO CHIESA (1892-1948)

## A TABLE, CIRCA 1936

manufactured by Fontana Arte, glass 16% in. (41 cm.) high, 33% in. (86 cm.) wide, 19% in. (49.5 cm.) deep

## \$15,000-20,000

#### LITERATURE:

F. Deboni, Fontana Arte, Turin, 2012, ill. 141 for this table illustrated.



## ALBERT GAMBETTA

## AN ADJUSTABLE ARMCHAIR, CIRCA 1957

retailed by Luberto Design Inc., New York, tubular brass, zebra hide 32% in. (83.2 cm.) high

## \$8,000-12,000

cf. D. Desilets, *Morris Lapidus: The Architecture of Joy*, New York, 2010, pp. 207, 208, and 232 for chairs of a highly comparable design.

Examples of this design were selected by Morris Lapidus for use in his own New York apartment, circa 1960.

We would like to thank Chris Kennedy for his assistance with the cataloguing of this lot.







## FLORENCE KNOLL (B. 1917)

#### A FILING CABINET FOR ALCOA INC., 1959

manufactured by Knoll Associates, aluminum with marble top 25% in. (65.5 cm.) high, 36 in. (91.5 cm.) wide, 18 in. (45.8 cm.) deep

#### \$7,000-9,000

PROVENANCE: Wyeth, New York.

cf. *Design Forecast*, vo