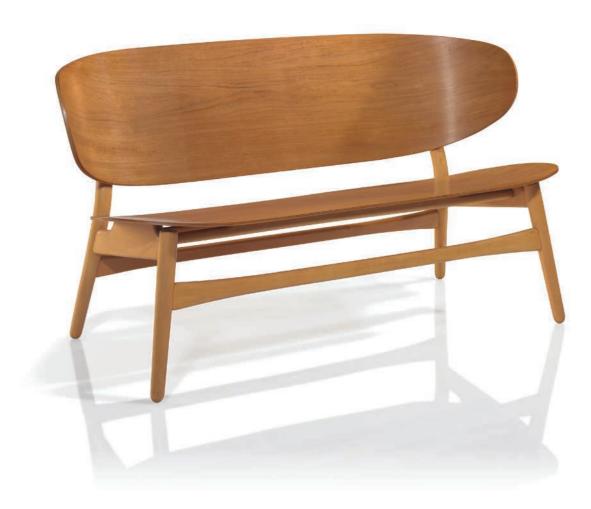

## HANS WEGNER (1914-2007)

#### A SHELL BENCH 'FH1935', PAIR OF SHELL CHAIRS 'FH1936', AND TABLE 'FH1937', DESIGNED 1948

executed by Fritz Hansen, Copenhagen, teak, plywood and beechwood sofa: 27½ in. (70 cm.) high, 50¾ in. (129 cm.) wide, 21½ in. (54.5 cm.) deep; each chair: 27½ in. (70 cm.) high; table: 21 in. (53.3 cm.) high, 25½ in. (65 cm.) wide, 19% in. (50 cm.)

sofa with paper label marked *Klar 1935 teak* and branded *2070*, each chair branded *2070* and with manufacturer's stamp, one chair with paper label marked *klar 1936 teak*, table with paper label marked *klar 1937 teak* and faint branded number

(4)

#### \$20,000-30,000

#### PROVENANCE:

Dansk Mobelkunst Gallery, Copenhagen.

cf. A. Karlsen, *Danish Furniture Design in the 20th Century: Volume 1,* Copenhagen, 2007, pp. 214-216; C. H. Olesen, *Wegner, Just One Good Chair*, Ostfildern, 2014, p. 166.