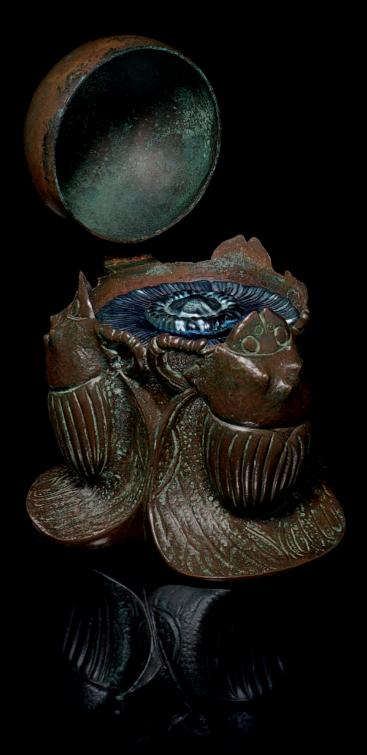

### TIFFANY STUDIOS A 'SCARAB' INKWELL, CIRCA 1910

with blue Favrile glass liner and stopper, bronze 4¼ in. (10.8 cm.) high, 3¾ in. (9.5 cm.) diameter

stamped TIFFANY STUDIOS NEW YORK 21568 with Tiffany Glass & Decorating Co. monogram, liner engraved L.C.T Favrile

\$8,000-12,000

(alternate view)