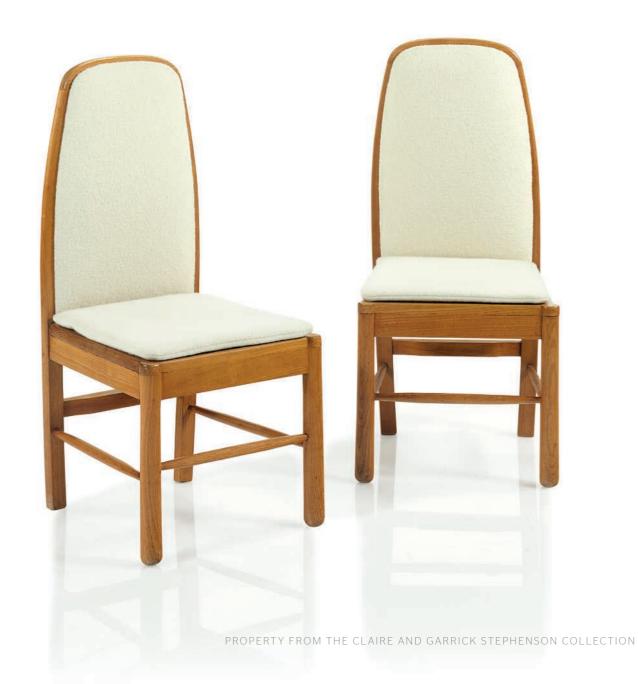

### TIFFANY GLASS AND DECORATING COMPANY AN ARMCHAIR, 1890S

designed by Samuel Colman, carved white oak, fabric upholstery 45 % in. (115 cm.) high

#### \$50,000-70,000

cf. F. Weitzenhoffer, *The Havemeyers: Impressionism Comes to America*, New York, 1986, p. 74 for an illustration of the variant chair model in the Havemeyers' library, 1892;

A.C. Frelinghuysen, et al., *Splendid Legacy: The Havemeyer Collection*, exhibition catalogue, The Metropolitan Museum of Art, New York, 1993, pp. 182 and 183;

Louis C. Tiffany: Meisterwerke des Amerikanischen Jugendstils, exhibition catalogue, Museum fur Kunst und Gewerbe, Hamburg, 1999, p. 69 for the chair in the The Metropolitan Museum of Art's collection.

This chair is nearly identical to those designed by Louis Comfort Tiffany and Associated Artists for the home of Henry and Louisine Havemeyer, located at 1 East 66th Street. The interiors of the Havemeyer house were one of Louis C. Tiffany's seminal interior commissions. He formed the company with Candace Wheeler and his early painting instructor Samuel Colman in 1879. They designed lavish spaces replete with rich glass and metalwork and lush coloristic effects that subtly evoked exotic, distant lands. The firm immediately had a strong following by New York's elite. The interiors reflected the new style of the Aesthetic movement incorporating a range of influences including Celtic, Moorish, Japanese and Near Eastern. The present chair was likely made for an unknown domestic interior shortly after the Havemeyer interiors were completed.