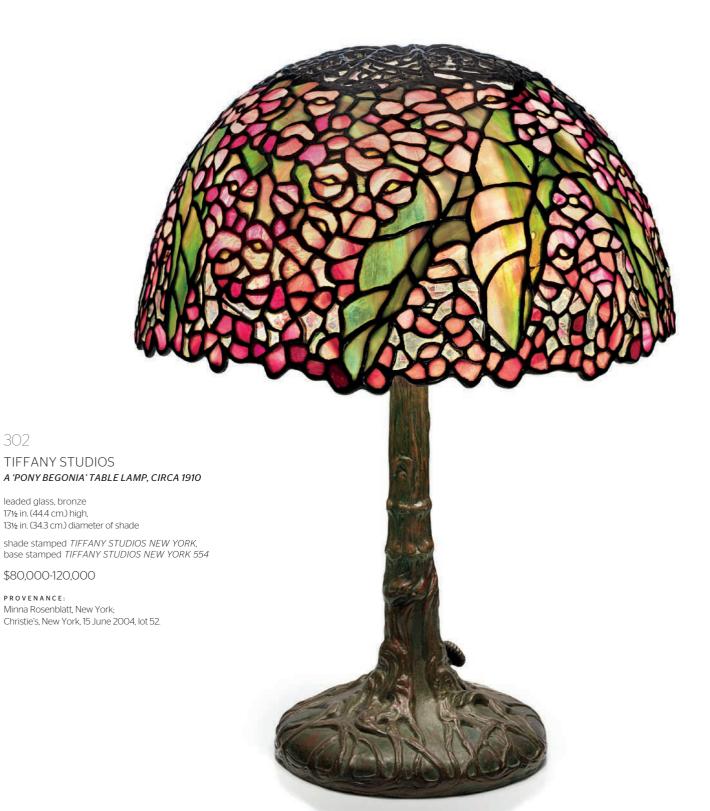

### TIFFANY STUDIOS A 'PEONY' TABLE LAMP, CIRCA 1910

leaded glass, Favrile glass, bronze 29 in. (73.5 cm.) high, 22 in. (56 cm.) diameter of shade

shade stamped TIFFANY STUDIOS NEW YORK, base stamped TIFFANY STUDIOS NEW YORK 10918

\$180,000-240,000

MASTERWORKS OF 20TH CENTURY DECORATIVE ART: AN IMPORTANT NEW YORK PRIVATE COLLECTION

321