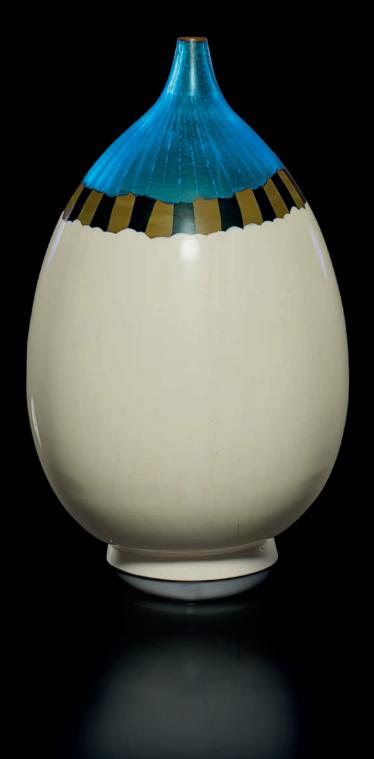

# OTTO WRETLING (1901-1986) AN 'IDEAL' FOLDING TABLE, CIRCA 1936

with adjustable base, mahogany, maple, stained and lacquered wood open: 23% in. (60.5 cm.) high [variable], 53% in. (136.5 cm.) wide, 44% in. (112 cm.) deep

with original Otto Wretling paper label

\$15,000-25,000

PROVENANCE:

Camard, Paris, 31 March 2010, lot 6.