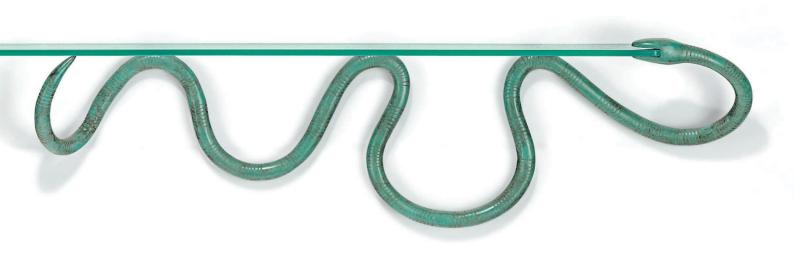

# ALBERTO GIACOMETTI (1901-1966) AN'ALBATROSS' SCULPTURE, DESIGNED 1927

plaster

22 in. (56 cm.) high, 62 in. (157.5 cm.) wide

### \$200,000-300,000

#### PROVENANCE:

Galerie Jacques de Vos, Paris.

cf. M. Butor, *Diego Giacometti*, Paris, 1985, pp. 30-33; D. Marchesseau, *Diego Giacometti*, Paris, 1986, p. 30; L. D. Sanchez, *Jean-Michel Frank*, Paris, 1997, p. 253 for an illustration of another sculpture of this design.

This lot is registered under the number AGD 3512 in the Alberto and Annette Giacometti Database.