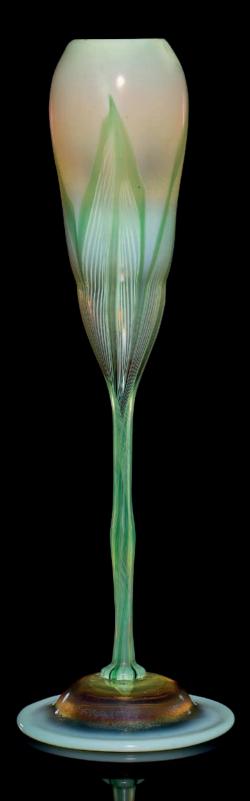

### TIFFANY STUDIOS A 'JACK-IN-THE-PULPIT' VASE, CIRCA 1910

Favrile glass 21¼ in.(54 cm.) high engraved 6119E L.C.Tiffany Favrile

### \$80,000-120,000

#### PROVENANCE:

Private collection, Chicago; Lillian Nassau, New York; David Geffen, Malibu, California; Christie's, New York, *Magnificent Tiffany from the David Geffen Collection*, 15 December 1984, lot 3.

### EXHIBITED:

Roslyn Harbor, New York, Nassau County Museum of Art, Stanford White and Louis Comfort Tiffany and their Circle, September 1998 - January 1999.