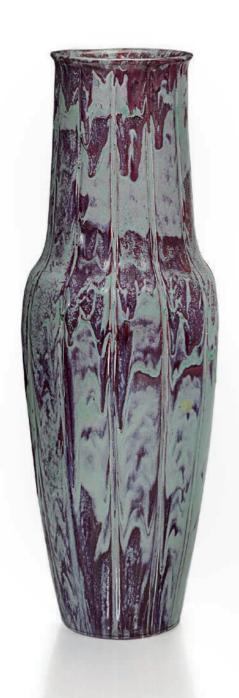

## ERNEST CHAPLET (1835-1909) A PAIR OF MONUMENTAL VASES, CIRCA 1900

porcelain with *sang-de-boeuf* glaze each 30¼ in. (77 cm.) high

with artist and factory marks

(2)

\$12,000-18,000

PROPERTY FROM AN IMPORTANT PRIVATE AMERICAN COLLECTION