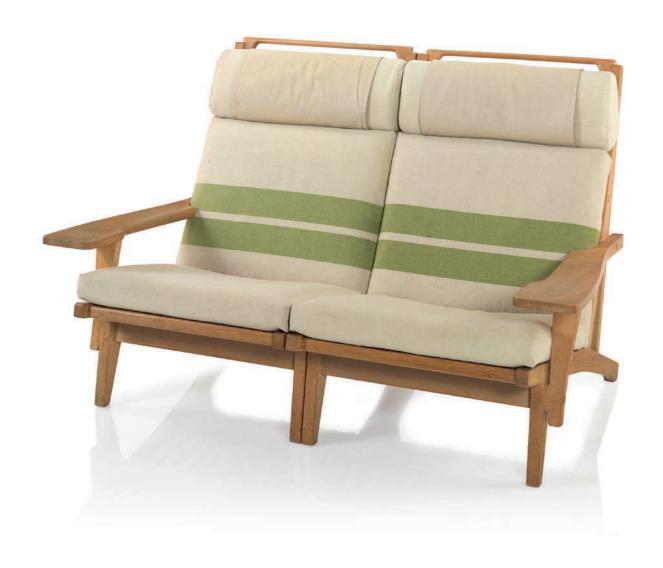

## HANS WEGNER (1914-2007) A 'GE 375' TWO-PART SOFA, DESIGNED 1969

executed by Getama, Gedsted, oak, laced halyard and webbing, with linen cushions  $\,$ 

37½ in. (95 cm.) high, 50¼ in. (127.5 cm.) wide, 38 in. (96.5 cm.) deep

each chair branded *GETAMA GEDSTED DENMARK DESIGN HANS J. WEGNER* 

### \$6,000-8,000

#### PROVENANCE:

Los Angeles Modern Auctions, Los Angeles, 18 June 2006, lot 233.

alternate view