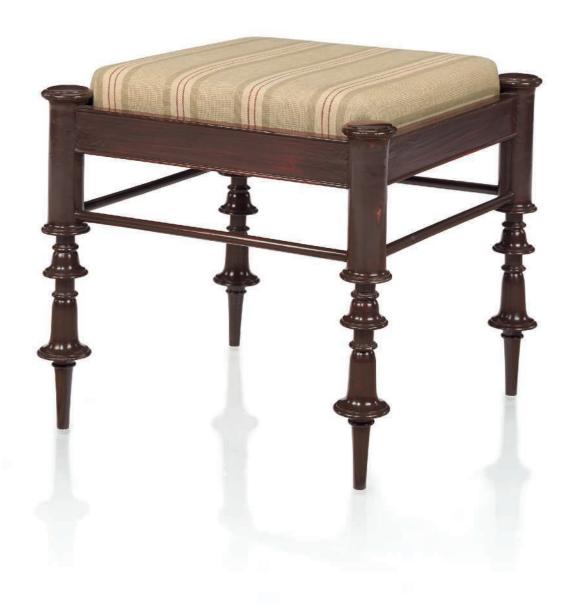

# KAY FISKER (1893-1965)

A STOOL, 1930S

lacquered wood, upholstery 17½ in. (44.5 cm.) high, 18½ in. (47 cm.) square

\$5,000-8,000