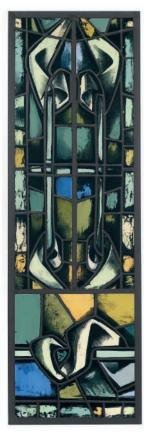

#### TIFFANY STUDIOS

A PAIR OF LEADED GLASS WINDOWS FROM THE FIRST PRESBYTERIAN CHURCH, HOBOKEN, NEW JERSEY, CIRCA 1900

leaded glass each panel 75 x 25¼ in. (190.5 x 64.1 cm.) excluding frame (2)

\$50,000-80,000

PROVENANCE:

Christie's, New York, 9-10 March 2004, lot 378.

335