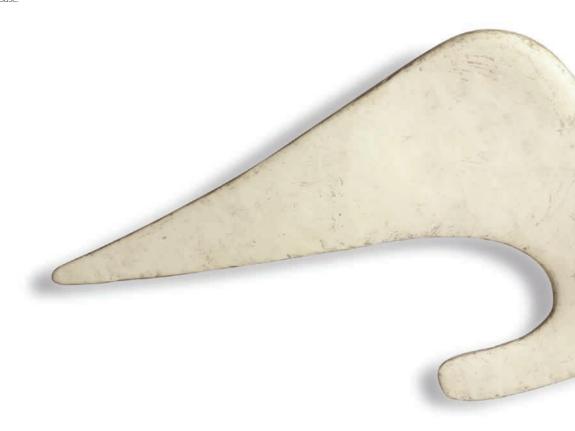

# ALBERTO GIACOMETTI (1901-1966) AN'ALBATROSS' SCULPTURE, DESIGNED 1927

plaster

22 in. (56 cm.) high, 62 in. (157.5 cm.) wide

### \$200,000-300,000

#### PROVENANCE:

Galerie Jacques de Vos, Paris.

cf. M. Butor, *Diego Giacometti*, Paris, 1985, pp. 30-33; D. Marchesseau, *Diego Giacometti*, Paris, 1986, p. 30; L. D. Sanchez, *Jean-Michel Frank*, Paris, 1997, p. 253 for an illustration of another sculpture of this design.

This lot is registered under the number AGD 3512 in the Alberto and Annette Giacometti Database.