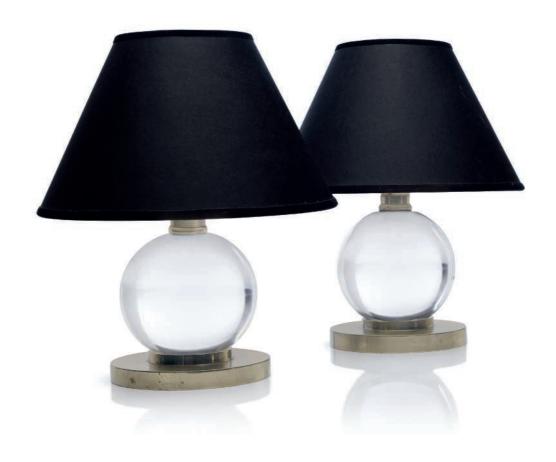

# JACQUES ADNET (1900-1984) A PAIR OF TABLE LAMPS, 1930S

Baccarat crystal, nickeled-metal each 5½ in. (14 cm.) high

(2)

### \$6,000-8,000

# PROVENANCE: Joël Rochmann, Paris.

cf. A. R. Hardy, G. Millet, *Jacques Adnet*, Paris, 2009, p. 242 for an example of this model.