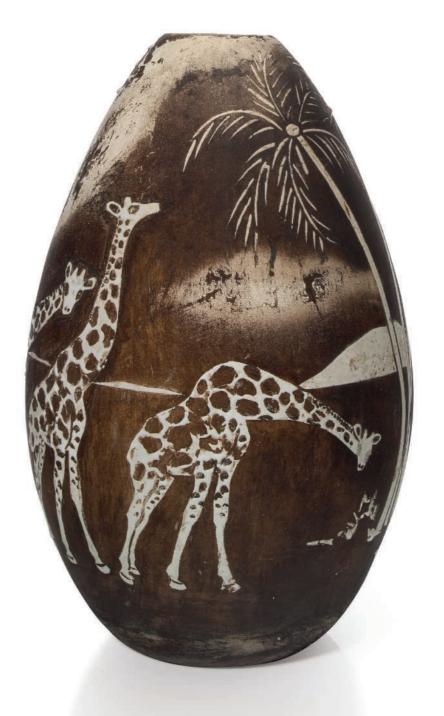

ANTIER (1901-1975) *A TABLE LAMP, CIRCA 1940*

patinated bronze, nautilus shell 7 in. (17.8 cm.) high, 7 in. (17.8 cm.) wide, 3 in. (7.8 cm.) deep

underside of base with remnants of paper label

## \$15,000-20,000

PROVENANCE: Anne-Sophie Duval, Paris.



## MARC DU PLANTIER (1901-1975) A VIDE-POCHE, CIRCA 1955

patinated and gilt-iron, leather 2½ in. (6.3 cm.) high, 8 in. (20.2 cm.) wide, 4 in. (10 cm.) deep

### \$6,000-8,000

### PROVENANCE:

Galerie Neo Senso, Paris.

cf. Y. Badetz, *Marc du Plantier*, Paris, 2010, p. 265 for another example of this model.



# JEAN BESNARD (1889-1958)

### A VASE, 1931

glazed and slipped ceramic 17½ in. (44.5 cm.) high

signed and dated Jean Besnard 1931

### \$25,000-35,000

#### PROVENANCE:

Christie's, South Kensington, 9 February 2000, lot 45.







## GEORGES JOUVE (1910-1964) A TABLE LAMP, CIRCA 1952

glazed ceramic 13½ in. (34.2 cm.) high

signed with artist's cipher

### \$15,000-20,000

#### PROVENANCE:

Galerie du Passage, Paris.

cf. P. Jousse, *Georges Jouve*, Paris, 2006, pp. 190 and 267 for examples of this model.

## **GEORGES JOUVE (1910-1964)**

## A 'TOUPIE' SCULPTURE, CIRCA 1959

glazed ceramic 11½ in. (29.2 cm.) high, 16½ in. (41.9 cm.) wide, 11½ in. (29cm.) deep

signed Jouve with artist's cipher

### \$15,000-20,000

### PROVENANCE:

Anne-Sophie Duval, Paris.

cf. P. Jousse, *Georges Jouve*, Paris, 2006, pp. 84-85 for an illustration of this model, pp. 270-271 for another example of this model shown in a private collection, Paris.





# LINE VAUTRIN (1913-1997) 'UNE MAIN ET DES POISSONS', A BOX, 1946-1947

gil