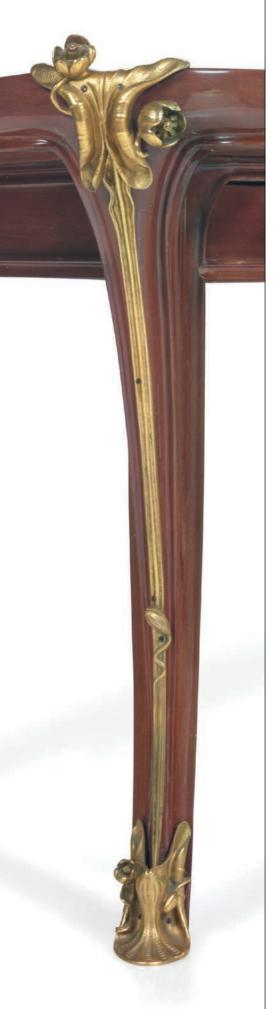

#### LOUIS MAJORELLE (1859-1926)

#### 'AUX NENUPHARS', A DESK, CIRCA 1900

mahogany, gilt-bronze, embossed leather writing surface 32 in. (81.2 cm.) high, 51% in. (131.5 cm.) wide, 28% in. (73 cm.) deep

#### \$150,000-250,000

cf. *Majorelle Nancy*, sales catalogue of models, n.d., u.p. for a variant of this desk;

R. Bouvier, *Majorelle*, Paris, 1991, p. 120, no. 122 for comparable desk;

A. Duncan, *Louis Majorelle Master of Art Nouveau Design*, New York, 1991, cat. no. 46 and 51 for variants of this desk.