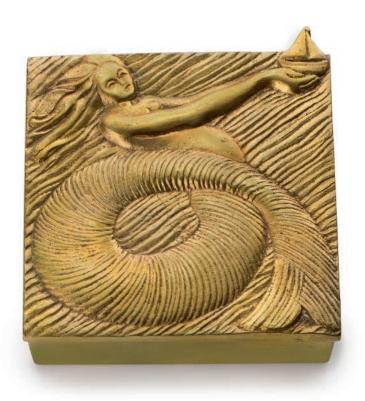

# LINE VAUTRIN (1913-1997) 'LA SIRÈNE ET LA NAVIRE', A BOX, CIRCA 1950

gilt-bronze, cork lined interior 1¼ in. (3 cm.) high, 3¼ in. (8.3 cm.) square

signed LINE VAUTRIN

\$4,000-6,000

PROVENANCE: Galerie L'Arc en Seine, Paris.

# LINE VAUTRIN (1913-1997) 'LA SIRÈNE ET LA NAVIRE', A COMPACT, 1950S

gilt-bronze, mirrored glass ½ in. (1.3 cm.) high, 3¼ in. (8.3 cm.) square

signed LINE VAUTRIN

\$4,000-6,000