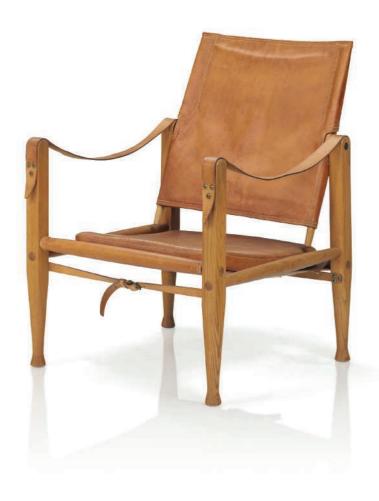

# KAARE KLINT (1888-1954)

## A PAIR OF 'SAFARI' CHAIRS, DESIGNED 1933

executed Rud. Rasmussen Snedkerier Aps., Copenhagen, oak, Niger leather, brass each 31½ in. (80 cm.) high

each chair stamped *DENMARK 32520* and *DENMARK*, seat cushions with *Rud.Rasmussens Snedkerier* label

(2)

### \$4,000-6,000

### PROVENANCE:

Wyeth, New York.

cf. N. Oda, *Danish Chairs*, San Francisco, 1999, pp. 26-27; C. & P. Fiell, *Scandinavian Design*, Cologne, 2002, p. 352 for an example illustrated.