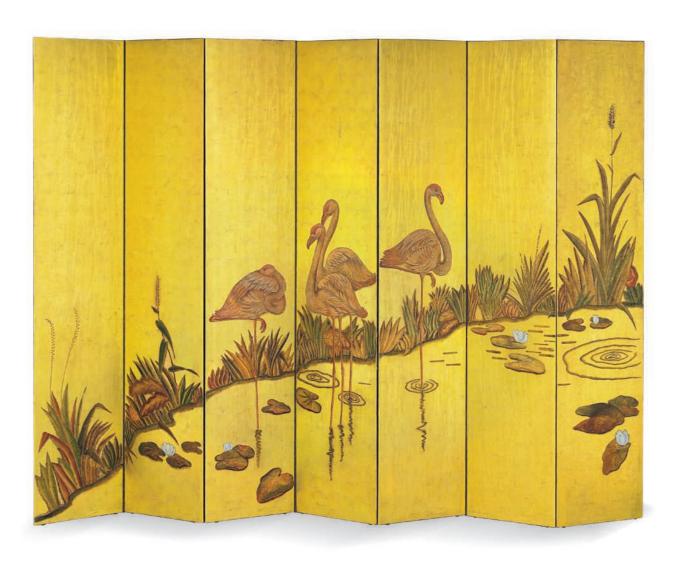

#### JEAN DUNAND (1877-1942)

#### A TWO-SIDED SEVEN-PANEL SCREEN, 1929

with one side depicting a panorama of flamingos wading in a pond, the reverse with an underwater view of the pond with swimming fish, lacquered wood, inlaid with mother-of-pearl, one side with gold leaf ground each panel 78% in. (200 cm.) high, 16% in. (41 cm.) wide, 1½ in. (3.8 cm.) deep

incised Jean Dunand

#### \$60,000-80,000

#### PROVENANCE:

Commissioned by Mme. Yacoubovich, close friend of Leonard Rosenthal, the noted natural pearl retailer, circa 1929;
Jean-Jacques Baumé, Paris;
Christie's, New York, 4 October 1980, lot 338;
Steven A. Greenberg, New York;
Christie's, New York, *The Steven A. Greenberg Collection*,
12-13 December 2012, lot 108.

PROPERTY FROM AN IMPORTANT PRIVATE AMERICAN COLLECTION

424