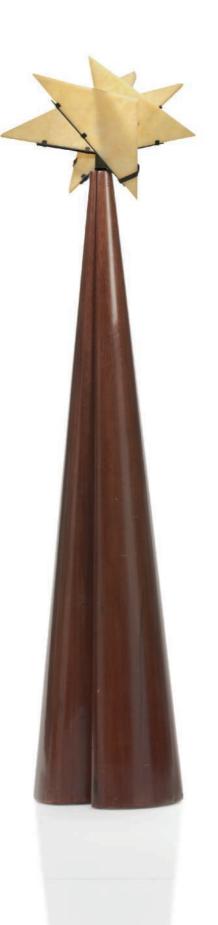

# ALBERTO GIACOMETTI (1901-1966) AN'ALBATROSS' SCULPTURE, DESIGNED 1927

plaster

22 in. (56 cm.) high, 62 in. (157.5 cm.) wide

### \$200,000-300,000

#### PROVENANCE:

Galerie Jacques de Vos, Paris.

cf. M. Butor, *Diego Giacometti*, Paris, 1985, pp. 30-33; D. Marchesseau, *Diego Giacometti*, Paris, 1986, p. 30; L. D. Sanchez, *Jean-Michel Frank*, Paris, 1997, p. 253 for an illustration of another sculpture of this design.

This lot is registered under the number AGD 3512 in the Alberto and Annette Giacometti Database.