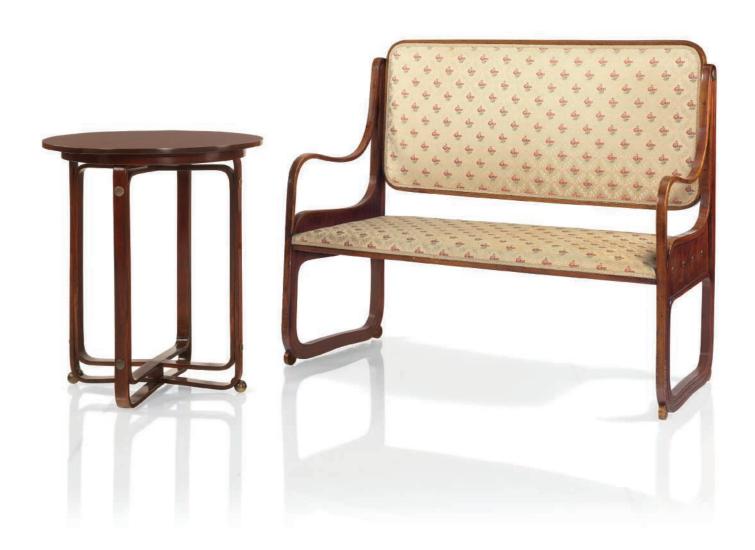

#### J. & J. KOHN

#### A SALON SUITE, CIRCA 1905

design attributed to Josef Hoffmann and Koloman Moser, bentwood, brass, upholstery chairs: each 38% in. (98.5 cm.) high; sofa: 38% in. (97.5 cm.) high, 46% in. (111.1 cm.) wide, 19% in. (49 cm.) deep; stools: each 25% in. (64.1 cm.) high, 20% in. (51.5 cm.) wide, 14% in. (37 cm.) deep side table: 27% in. (70.5 cm.) high, 24% in. (61.5 cm.) diameter

one stamped J.& J. Kohn WSetin Austria

(6)

#### \$30,000-50,000

cf. D. Ostergard ed., *Bent Wood and Metal Furniture 1850-1946*, exhibition catalogue, American Federation of Arts, New York, 1987, pp. 109-110 for period advertisements featuring this line of furniture and for information on the attribution.