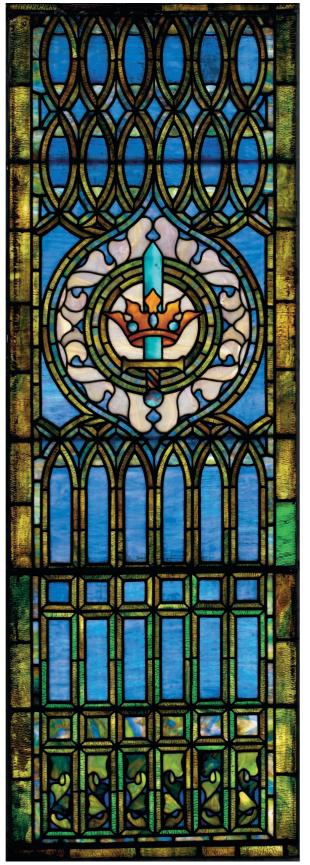

### TIFFANY STUDIOS

A LANDSCAPE WINDOW FROM THE ANSONIA HOTEL, NEW YORK, CIRCA 1904-1910

leaded glass, in metal frame 58 x 51¼ in. (147.3 x 130.1 cm.)

\$100,000-150,000

#### PROVENANCE:

A New York Estate; Sotheby's, New York, 19 November 1994, lot 605; Charles R. Wood, New York; Sotheby's, New York, 8 June 2005, lot 179.