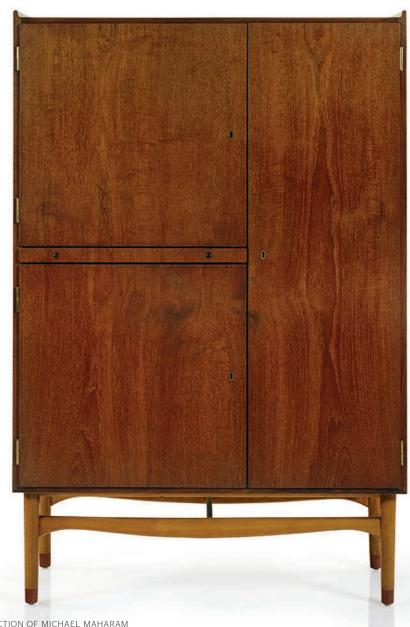

## FINN JUHL (1912-1989)

## A CABINET, DESIGNED 1952

executed by Bovirke, Copenhagen, teak, beech, maple interior

pull out tray, long door opening to reveal eight pull out trays, top left door opening to reveal four adjustable shelves 61% in. (157 cm.) high, 41 in. (104 cm.) wide, 17% in. (45 cm.) deep

## \$4,000-6,000

### PROVENANCE:

Bruun Rasmussen, Copenhagen, 7 October 2005, lot 953.