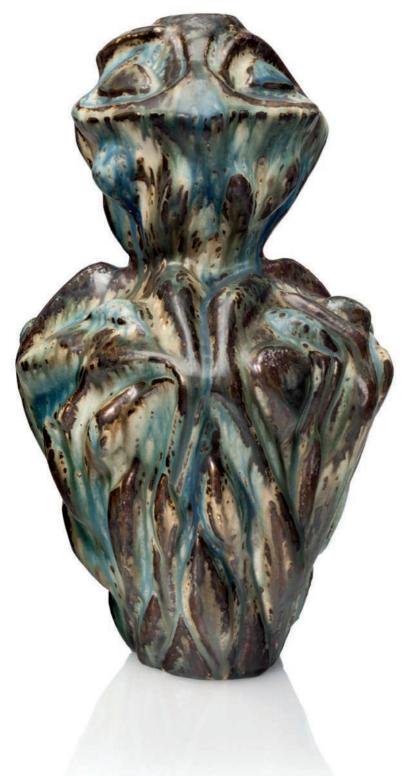

#### GEORGES JOUVE (1910-1964) A 'BONBONNE' VASE, CIRCA 1955

glazed ceramic 20½ in. (52 cm.) high

signed Jouve with artist's cipher and stamp

#### \$50,000-70,000

#### PROVENANCE:

Pruskin Gallery, London.

cf. P. Jousse, *Georges Jouve*, Paris, 2006, pp. 67 and 286 for examples of this version and pp. 225, 274, 275 for examples of the larger version.

This model was created in two sizes in 1955, this being the smaller version. In this classic yet simple form, the color and quality of the enamel becomes of the utmost importance.