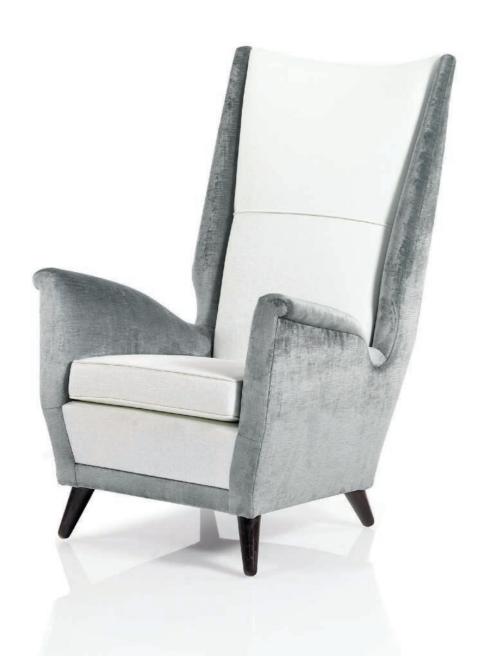

### TIFFANY GLASS AND DECORATING COMPANY AN ARMCHAIR, 1890S

designed by Samuel Colman, carved white oak, fabric upholstery 45 % in. (115 cm.) high

This chair is nearly identical to those designed by Louis Comfort Tiffany and Associated Artists for the home of Henry and Louisine Havemeyer, located at 1 East 66th Street. The interiors of the Havemeyer house were one of Louis C. Tiffany's seminal interior commissions. He formed the company with Candace Wheeler and his early painting instructor Samuel Colman in 1879. They designed lavish spaces replete with rich glass and metalwork and lush coloristic effects that subtly evoked exotic, distant lands. The firm immediately had a strong following by New York's elite. The interiors reflected the new style of the Aesthetic movement incorporating a range of influences including Celtic, Moorish, Japanese and Near Eastern. The present chair was likely made for an unknown domestic interior shortly after the Havemeyer interiors were completed.