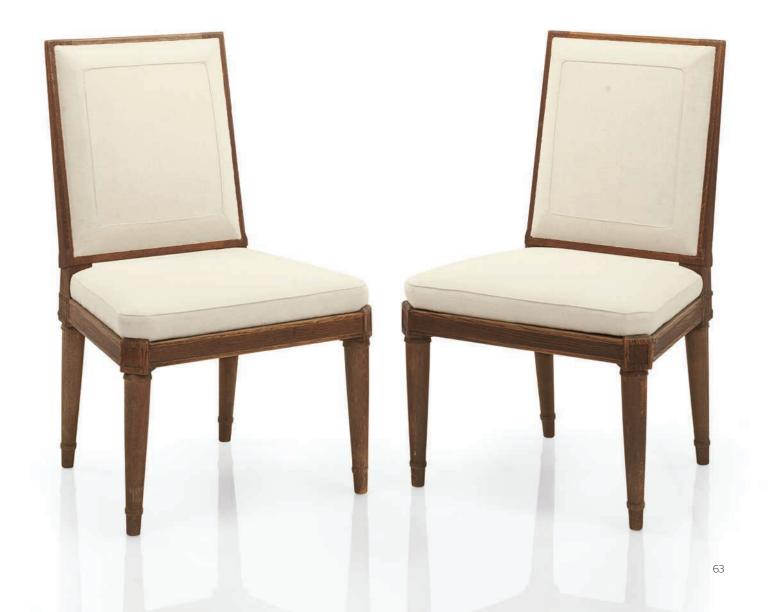

#### LOUIS MAJORELLE (1859-1926) AN ARMCHAIR, CIRCA 1900

mahogany, upholstery 42% in. (108.3 cm.) high

\$10,000-15,000

PROVENANCE:

Christie's, New York, 8 June 2000, lot 51.

PROPERTY FROM A DISTINGUISHED PRIVATE COLLECTION