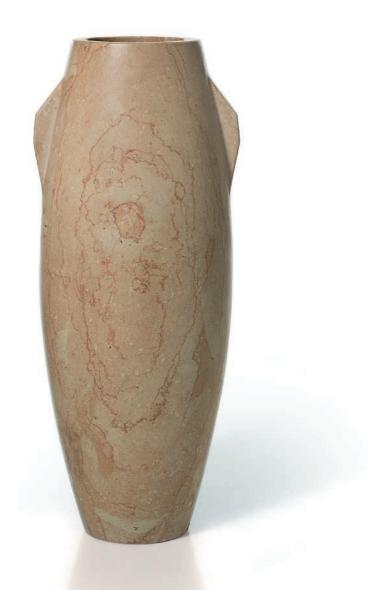

#### MARGUERITE DE BAYSER GRATRY (1881-1975) *A VASE, CIRCA 1930*

rose marble 9½ in. (24.1 cm.) high signed *M. De Bayser G.* 

#### \$4,000-6,000

PROVENANCE: Anne-Sophie Duval, Paris.

cf. J. Michel, *Marguerite de Bayser-Gratry, Femme Sculpteur 1881-1975*, Paris, 2010, p. 269.