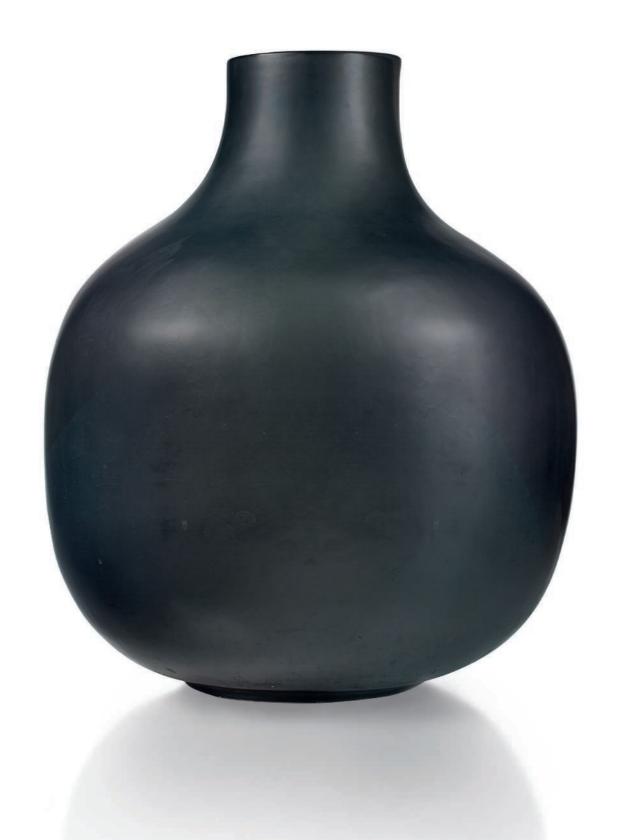

#### GEORGES JOUVE (1910-1964) A 'BONBONNE' VASE, CIRCA 1955

glazed ceramic 20½ in. (52 cm.) high

signed Jouve with artist's cipher and stamp

#### \$50,000-70,000

#### PROVENANCE:

Pruskin Gallery, London.

cf. P. Jousse, *Georges Jouve*, Paris, 2006, pp. 67 and 286 for examples of this version and pp. 225, 274, 275 for examples of the larger version.

This model was created in two sizes in 1955, this being the smaller version. In this classic yet simple form, the color and quality of the enamel becomes of the utmost importance.