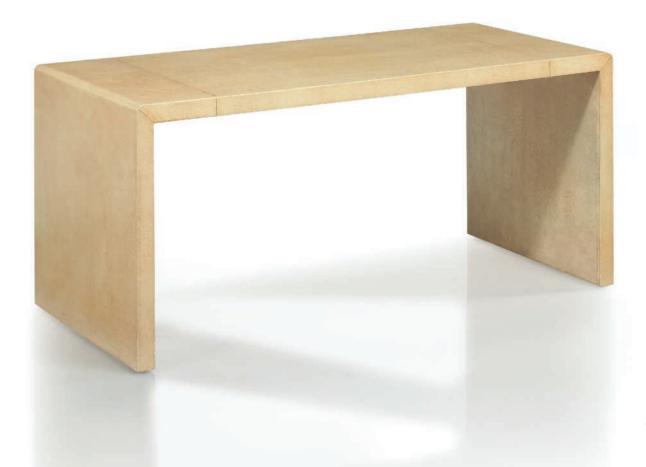

#### JEAN-MICHEL FRANK (1895-1941) A SIDE TABLE, CIRCA 1930

shagreen-covered wood 15% in. (37.8 cm.) high, 21% in. (55 cm.) wide, 15% in. (40 cm.) deep stamped *CHANAUX & CO. J. M. FRANK 9050* 

#### \$80,000-120,000

#### PROVENANCE:

Barry Friedman Ltd., New York.

cf. P.-E. Martin Vivier, *Jean-Michel Frank*, Paris, 2006, p. 32 for a table of a similar model.