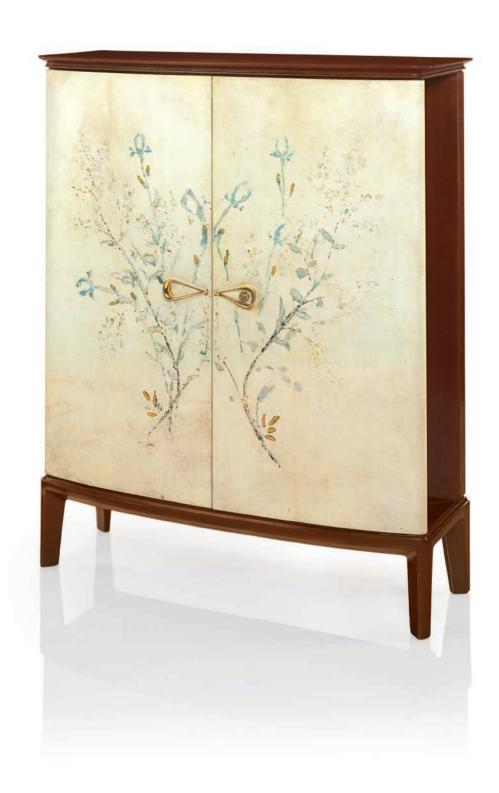

o, Sassu, Fabbri, Crippa, and Spilimbergo.

This striking bar cabinet was one such Milanese commission, for the Casa Troglia of 1954. Spilimbergo painted a still life, rendered in Tiepolo-inspired dissolving floral sprays on the bar's exterior surface while he treated the interior as an abstracted thicket or secret lair, an effect enhanced by the gold leaf sgraffito, which is believed to have been conceived by Lucio Fontana. The bar was placed in an interior entirely designed by Borsani and enhanced by Fontana wall ceramics. It sat on top of a Napoleon Ill-revival carpet festooned with medallions of pink, red, and white peonies. These jarring Baroque forces were tempered by the insightful modern lines of Borsani's furniture freshly produced by Tecno, the design firm he founded that year.





## ICO (1916-1996) AND LUISA (1914-1990) PARISI A UNIQUE VANITY AND CHAIR FOR THE CASA ZUCCHI, COMO, CIRCA 1952

produced by Fratelli Rizzi, walnut, mirrored glass, brass details, velvet upholstery vanity: 51% in. (131.5 cm.) high, 47 in. (119.5 cm.) wide, 19% in. (50 cm.) deep; chair: 35% in. (91 cm.) high (2)

#### \$15,000-20,000

cf. R. Aloi, *Esempi Camera Da Letto Armadi*, Tolette, Milan, 1955, ill. 141 for a similar example.

This vanity will be included in a the first volume of Parisi Design Catalogue, by the *Archivio del Design di Ico Parisi.* The archive for this lot is n. 1951.16.

We would like thank Roberta Lietti of the Archivio del Design di Ico Parisi and Brian Kish for their assistance with the cataloguing of and note on this lot.

The 1952 Casa Zucchi commission allo