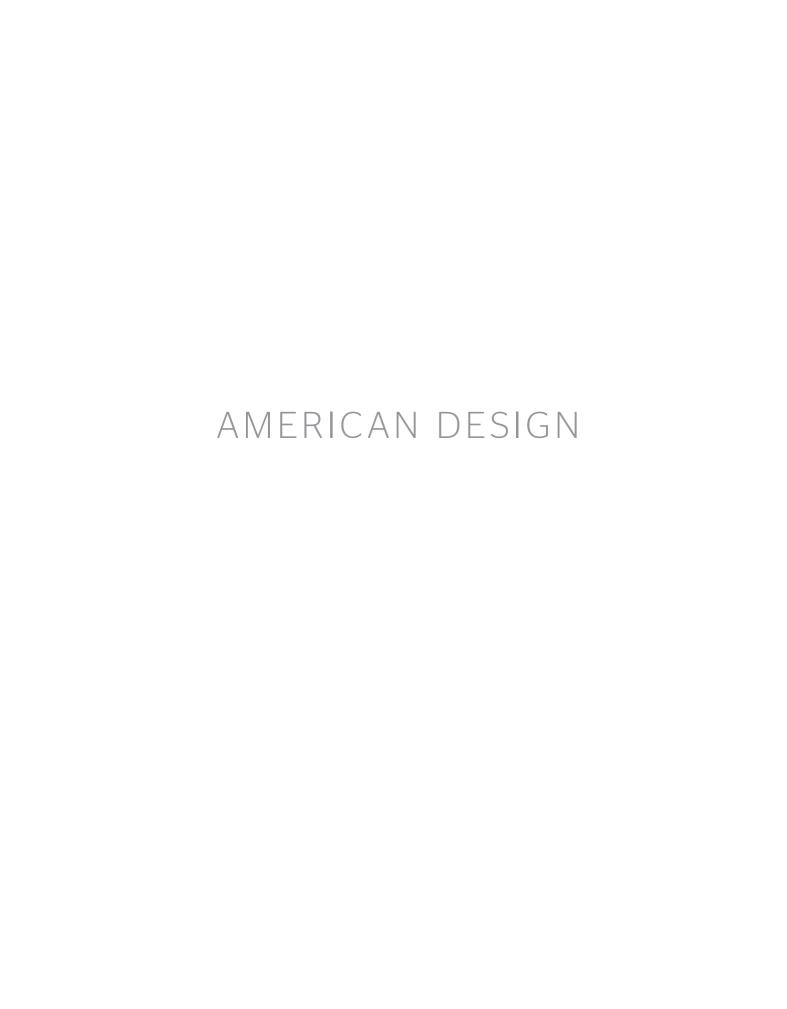

# ALBERTO GIACOMETTI (1901-1966) AN'ALBATROSS' SCULPTURE, DESIGNED 1927

plaster

22 in. (56 cm.) high, 62 in. (157.5 cm.) wide

### \$200,000-300,000

#### PROVENANCE:

Galerie Jacques de Vos, Paris.

cf. M. Butor, *Diego Giacometti*, Paris, 1985, pp. 30-33; D. Marchesseau, *Diego Giacometti*, Paris, 1986, p. 30; L. D. Sanchez, *Jean-Michel Frank*, Paris, 1997, p. 253 for an illustration of another sculpture of this design.

This lot is registered under the number AGD 3512 in the Alberto and Annette Giacometti Database.