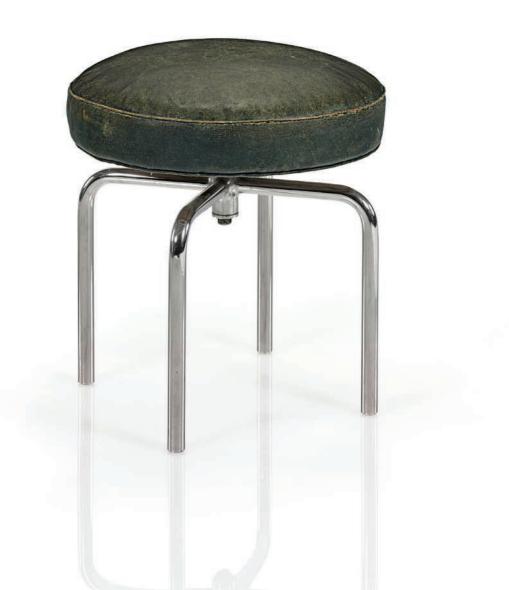

#### MARC DU PLANTIER (1901-1975) A PAIR OF STOOLS, CIRCA 1937

patinated bronze, leather each 16½ in. (42 cm.) high, 21½ in. (54 cm.) wide, 17¼ in. (44 cm.) deep

(2)

#### \$40,000-60,000

#### PROVENANCE:

Hemisphere Gallery, London.

cf. Y. Badetz, *Marc du Plantier*, Paris, 2010, pp. 124-125, 148, 152, 233, 375, 399 for other examples of this model.