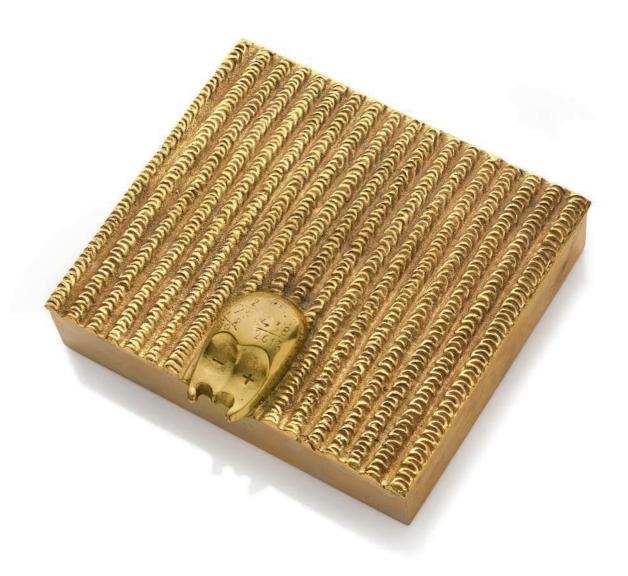

## LINE VAUTRIN (1913-1997) 'MASQUE LOUPE', A COMPACT, 1950S

gilt-bronze, mirrored glass % in. (2 cm.) high, 3¼ in. (8.3 cm.) wide, 3 in. (7.5 cm.) deep

signed LINE VAUTRIN

#### \$2,000-3,000

cf. P. Mauriès, exhibition catalogue, *Line Vautrin Miroirs*, Paris, La Galerie Chastel Maréchal, 2004, p. 11 for another example of this model.

352