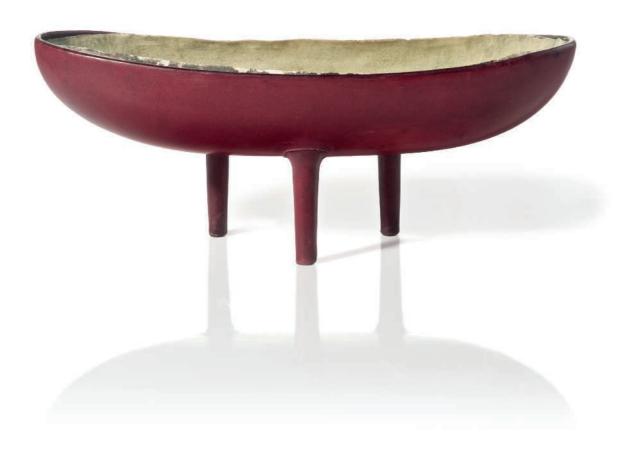

# MARC DU PLANTIER (1901-1975) A THREE-LEGGED COUPE, CIRCA 1940S

leather wrapped bronze, parchment lining 4 in. (10 cm.) high, 10% in. (27.3 cm.) wide, 4 in. (11 cm.) deep

stamped M Du Plantier

## \$8,000-12,000

PROVENANCE: Anne-Sophie Duval, Paris.