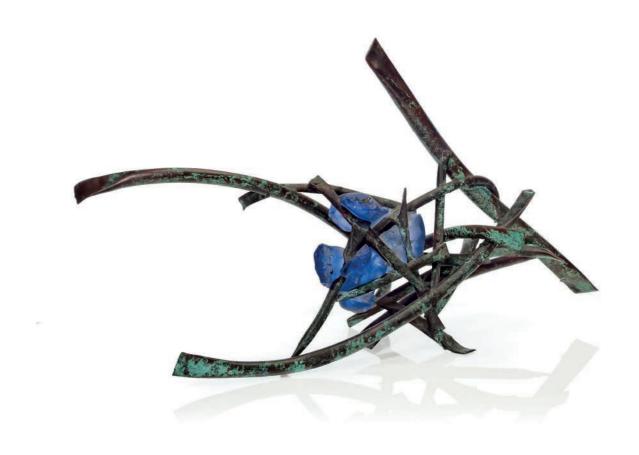

# ALBERTO GIACOMETTI (1901-1966) AN'ALBATROSS' SCULPTURE, DESIGNED 1927

plaster

22 in. (56 cm.) high, 62 in. (157.5 cm.) wide

### \$200,000-300,000

#### PROVENANCE:

Galerie Jacques de Vos, Paris.

cf. M. Butor, *Diego Giacometti*, Paris, 1985, pp. 30-33; D. Marchesseau, *Diego Giacometti*, Paris, 1986, p. 30; L. D. Sanchez, *Jean-Michel Frank*, Paris, 1997, p. 253 for an illustration of another sculpture of this design.

This lot is registered under the number AGD 3512 in the Alberto and Annette Giacometti Database.