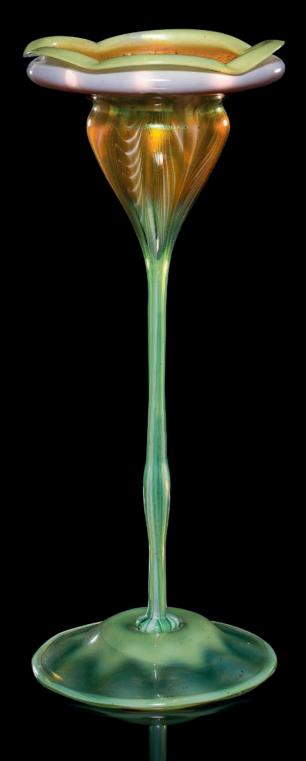

### TIFFANY STUDIOS A FLORIFORM VASE, CIRCA 1902

Favrile glass 14½ in. (36.8 cm.) high engraved *L.C.T. R9783* 

\$15,000-20,000

PROVENANCE:

Sotheby's, New York, 22 and 23 November 1991, lot 685.

### TIFFANY STUDIOS A FLORIFORM VASE, CIRCA 1900

with decorated foot, Favrile glass 13% in. (35 cm.) high

engraved o1310

### \$6,000-8,000

#### PROVENANCE:

Christie's, New York, 18 March 1989, lot 192.

The markings on this vase indicate that it was a special order

### TIFFANY STUDIOS A FLORIFORM VASE, CIRCA 1901

Favrile glass 11 in. (28 cm.) high

engraved L.C.T. 0267

\$7,000-9,000

PROVENANCE:

Christie's, New York, 18 March 1989, lot 202.