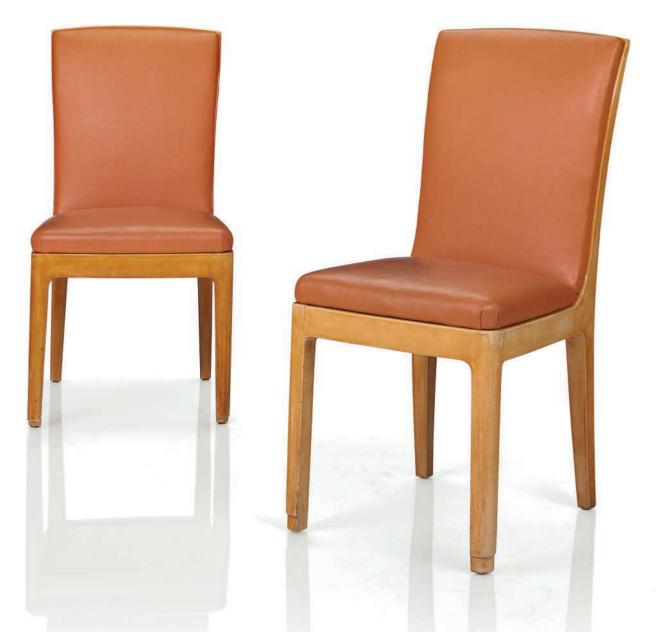

#### LOUIS MAJORELLE (1859-1926) AN ARMCHAIR, CIRCA 1900

mahogany, upholstery 42% in. (108.3 cm.) high

\$10,000-15,000

PROVENANCE:

Christie's, New York, 8 June 2000, lot 51.

PROPERTY FROM A DISTINGUISHED PRIVATE COLLECTION

339