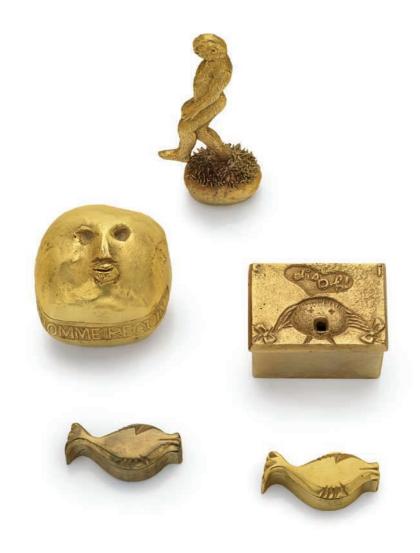

## LINE VAUTRIN (1913-1997)

'LA MÈR', A BOX, CIRCA 1950

gilt-bronze, etched fish decoration on interior of hinged top, cork lined interior 1% in. (4 cm.) high, 7 in. (18 cm.) wide, 6 in. (15 cm.) deep

signed LINE VAUTRIN

### \$8,000-12,000

#### PROVENANCE:

Eric Philippe, Paris.

cf. L. Vautrin et P. Mauriès,  $\it Line Vautrin, Bijoux et Objects, London, 1992, p. 97$  for another example of this model;

Exhibition catalogue, *Line Vautrin, Poesie in Metall*, Hamburg, Museum für Kunst und Gewerbe, 2003, pp. 27 and 81 for another example of this model; P. Mauriès, exhibition catalogue, *Line Vautrin Miroirs*, Paris, La Galerie Chastel Maréchal, 2004, p. 11 for another example of this model.

Another example of a box of this model is part of the collection of La Piscine, Musée d'Art et d'Industrie, Roubaix.

The theme of this box was inspired by Charles Trenet's song 'La Mèr', written in 1943 and aired from 1945.

# LINE VAUTRIN (1913-1997) 'LA SIRÈNE ET LA NAVIRE', A BOX, CIRCA 1950

gilt-bronze, cork lined interior 1¼ in. (3 cm.) high, 3¼ in. (8.3 cm.) square

signed LINE VAUTRIN

\$4,000-6,000

PROVENANCE: Galerie L'Arc en Seine, Paris.

# LINE VAUTRIN (1913-1997) *'ANEMONIES', A BOX, 1950S*

gilt-bronze, wood lined interior 1¼ in. (3 cm.) high, 5¾ in. (14.5 cm.) wide, 3½ in. (9 cm.) deep

signed LINE VAUTRIN

\$4,000-6,000

# LINE VAUTRIN (1913-1997) 'LA FEUILLE VERTE', A COMPACT, 1952-1955

gilt-bronze and enamel, mirrored glass % in. (1.3 cm.) high, 4 in. (10 cm.) wide, 3 in. (7.5 cm.) deep

signed LINE VAUTRIN \$2,500-3,500

cf. Exhibition catalogue, *Line Vautrin, Poesie in Metall,* collection Anne Bokelberg, Hamburg, Museum für Kunst und Gewerbe, 2003, p. 91, no. 26.

376

# LINE VAUTRIN (1913-1997) *'FEUILLE', A BOX, 1950S*

gilt-bronze, cork lined interior 1 in. (2.5 cm.) high, 3½ in. (9 cm.) wide, 3½ in. (9 cm.) deep signed *LINE VAUTRIN* 

\$2,000-3,000

# LINE VAUTRIN (1913-1997) A GROUP OF FIVE OBJECTS, CIRCA 1950

comprising two pill boxes, C est Idiot box, L hommerequin paperweight and figural paperweight

gilt-bronze

largest 1 in. (2.5 cm.) high, 1%. in. (4.5 cm.) wide, 1% in. (2.8 cm.) deep

signed LINE VAUTRIN

(5)

### \$2,500-3,500

### PROVENANCE:

Galerie L'Arc en Seine, Paris. (C'est Idiot).

cf. L. Vautrin, *Rébus*, Paris, 1994, no. 31 p. for an example of *C'est Idiot*; Exhibition catalogue, *Line Vautrin, Poesie in Metall*, Hamburg, Museum für Kunst und Gewerbe, 2003, p. 111, no. 58 for another example of *C'est Idiot*.

## MARC DU PLANTIER (1901-1975) A SOAP DISH, 1940S

gilt-bronze 2¼ in. (5.8 cm.) high, 4¾ in. (12 cm.) wide, 3¼ in. (8.2 cm.) deep

## \$3,000-5,000

PROVENANCE:

Anne-Sophie Duval, Paris.

cf. Y. Badetz, *Marc du Plantier*, Paris, 2010, p. 265 for another example of this model.

### LINE VAUTRIN (1913-1997) 'JE SUIS À TON ENTIERÈ DISCRÉTION', AN ASHTRAY, 1945-1946

gilt-bronze 1 in. (2.5 cm.) high, 3½ in. (9 cm.) diameter

### \$1,500-2,000

cf. Exhibition catalogue, *Line Vautrin, Poesie in Metall,* Hamburg, Museum für Kunst und Gewerbe, 2003, p. 93, no. 32.

381

# LINE VAUTRIN (1913-1997) VIOLETTE ET SOUCIS', A PILL BOX, CIRCA 1945

gilt-bronze and enamel 2¼ in. (5.8 cm.) high, 2¼ in. (5.8 cm.) square signed *LINE VAUTRIN* 

\$600-800

382

# LINE VAUTRIN (1913-1997) 'LA CUEILLETTE DES TRÈFLES', A VIDE-POCHE, 1950S

gilt-bronze ½ in. (1,3 cm.) high, 3½ in. (9 cm.) wide, 3 in. (7.5 cm.) deep

signed LV

\$2,000-3,000