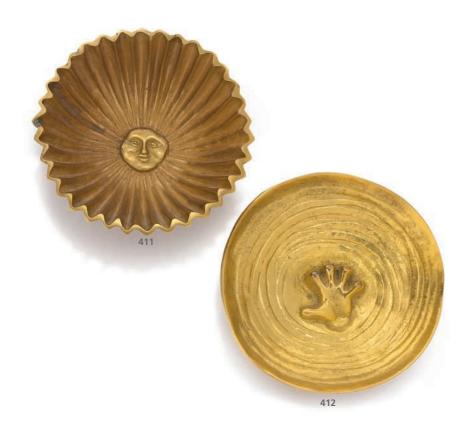

# LINE VAUTRIN (1913-1997) 'SOLEIL', A DISH, CIRCA 1980

gilt-bronze 1½ in. (4 cm.) high, 4 in. (10 cm.) diameter signed *L.V.* and *LINE VAUTRIN* 

### \$3,000-5,000

cf. Exhibition catalogue, *Line Vautrin, Poesie in Metall,* Hamburg, Museum für Kunst und Gewerbe, 2003, p. 127, no. 85.

412

# LINE VAUTRIN (1913-1997) \*\*MAIN DANS LES FLOTS', A DISH, 1943-1945

gilt-bronze 1 in. (2.5 cm.) high, 4¼ in. (10.8 cm.) diameter signed *LINE VAUTRIN* 

\$1,800-2,200