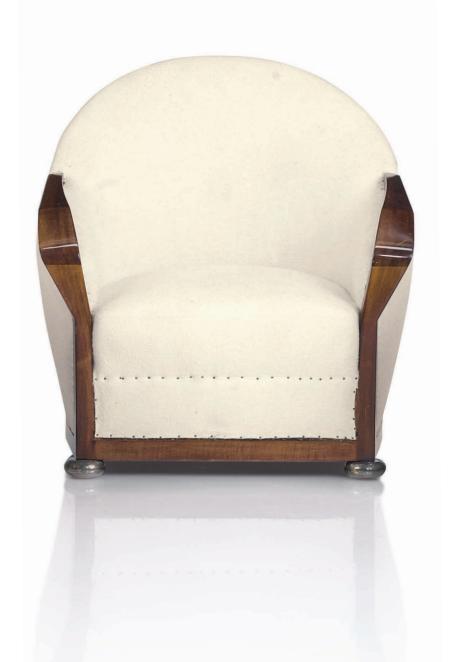

#### JEAN-MICHEL FRANK (1895-1941) A PAIR OF CLUB CHAIRS, 1939

(2)

oak, with original leather upholstery each 31 in. (78.5 cm.) high

#### \$150,000-200,000

#### PROVENANCE:

Christie's, New York, 13 June 2013, lot 164.

cf. P.-E. Martin-Vivier, *Jean-Michel Frank*, New York, 2006, p. 192 for these chairs in situ.

A smoking room illustrating the present chairs, circa 1939.

PROPERTY FROM AN IMPORTANT PRIVATE AMERICAN COLLECTION

431