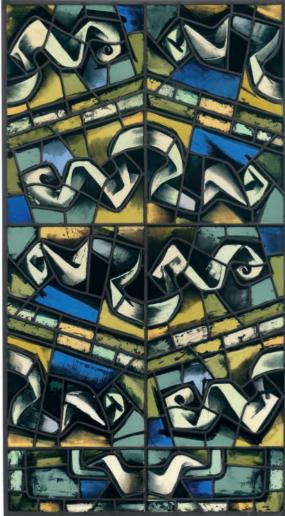

#### TIFFANY STUDIOS

A PAIR OF LEADED GLASS WINDOWS FROM THE FIRST PRESBYTERIAN CHURCH, HOBOKEN, NEW JERSEY, CIRCA 1900

leaded glass each panel 75 x 25¼ in. (190.5 x 64.1 cm.) excluding frame (2)

\$50,000-80,000

PROVENANCE:

Christie's, New York, 9-10 March 2004, lot 378.

335