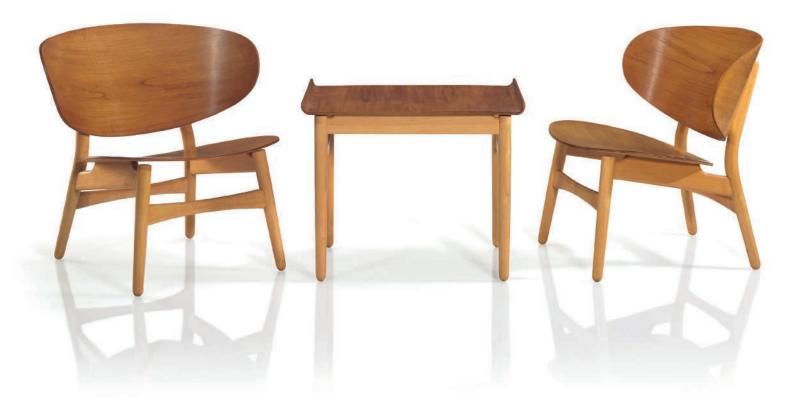

## HANS WEGNER (1914-2007)

#### A SHELL BENCH 'FH1935', PAIR OF SHELL CHAIRS 'FH1936', AND TABLE 'FH1937', DESIGNED 1948

executed by Fritz Hansen, Copenhagen, teak, plywood and beechwood sofa: 27½ in. (70 cm.) high, 50¾ in. (129 cm.) wide, 21½ in. (54.5 cm.) deep; each chair: 27½ in. (70 cm.) high; table: 21 in. (53.3 cm.) high, 25½ in. (65 cm.) wide, 19% in. (50 cm.)

sofa with paper label marked *Klar 1935 teak* and branded *2070*, each chair branded *2070* and with manufacturer's stamp, one chair with paper label marked *klar 1936 teak*, table with paper label marked *klar 1937 teak* and faint branded number

(4)

#### \$20,000-30,000

#### PROVENANCE:

Dansk Mobelkunst Gallery, Copenhagen.

cf. A. Karlsen, *Danish Furniture Design in the 20th Century: Volume 1,* Copenhagen, 2007, pp. 214-216; C. H. Olesen, *Wegner, Just One Good Chair*, Ostfildern, 2014, p. 166.