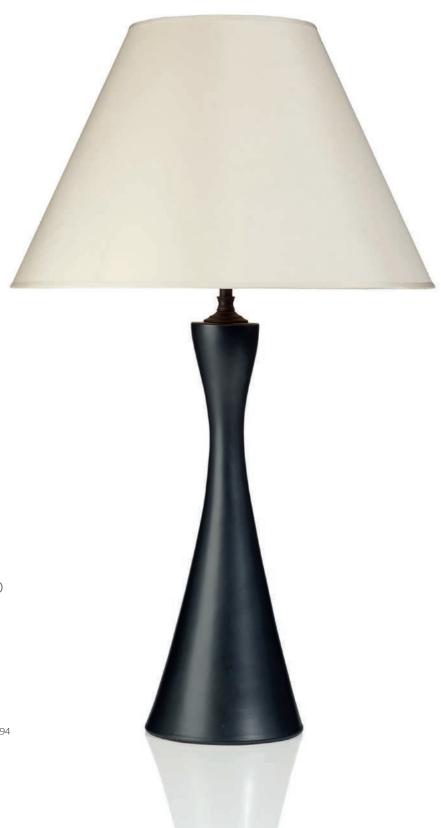

### TIFFANY STUDIOS

### A 'CURTAIN BORDER' FLOOR LAMP, CIRCA 1910

leaded glass, bronze, bronze base with later elements 77 in. (197.5 cm.) high, 24½ in. (62 cm.) diameter of shade

shade stamped TIFFANY STUDIOS NEW YORK

### \$60,000-90,000

### PROVENANCE:

Private collection, California; Christie's, New York, *Tiffany: Innovation in American Design*, 10 December 1998, lot 415.

PROPERTY FROM A DISTINGUISHED FLORIDA COLLECTION

306