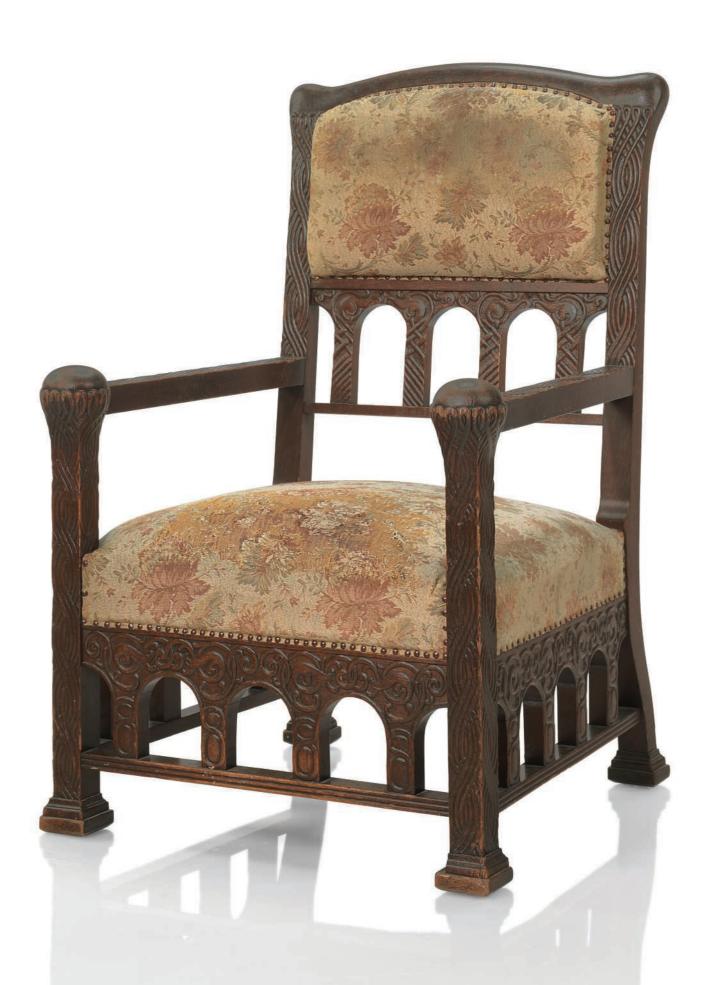

### TIFFANY GLASS AND DECORATING COMPANY AN ARMCHAIR, 1890S

designed by Samuel Colman, carved white oak, fabric upholstery 45 % in. (115 cm.) high

#### \$50,000-70,000

cf. F. Weitzenhoffer, *The Havemeyers: Impressionism Comes to America*, New York, 1986, p. 74 for an illustration of the variant chair model in the Havemeyers' library, 1892;

A.C. Frelinghuysen, et al., *Splendid Legacy: The Havemeyer Collection*, exhibition catalogue, The Metropolitan Museum of Art, New York, 1993, pp. 182 and 183;

Louis C. Tiffany: Meisterwerke des Amerikanischen Jugendstils, exhibition catalogue, Museum fur Kunst und Gewerbe, Hamburg, 1999, p. 69 for the chair in the The Metropolitan Museum of Art's collection.

This chair is nearly identical to those designed by Louis Comfort Tiffany and Associated Artists for the home of Henry and Louisine Havemeyer, located at 1 East 66th Street. The interiors of the Havemeyer house were one of Louis C. Tiffany's seminal interior commissions. He formed the company with Candace Wheeler and his early painting instructor Samuel Colman in 1879. They designed lavish spaces replete with rich glass and metalwork and lush coloristic effects that subtly evoked exotic, distant lands. The firm immediately had a strong following by New York's elite. The interiors reflected the new style of the Aesthetic movement incorporating a range of influences including Celtic, Moorish, Japanese and Near Eastern. The present chair was likely made for an unknown domestic interior shortly after the Havemeyer interiors were completed.