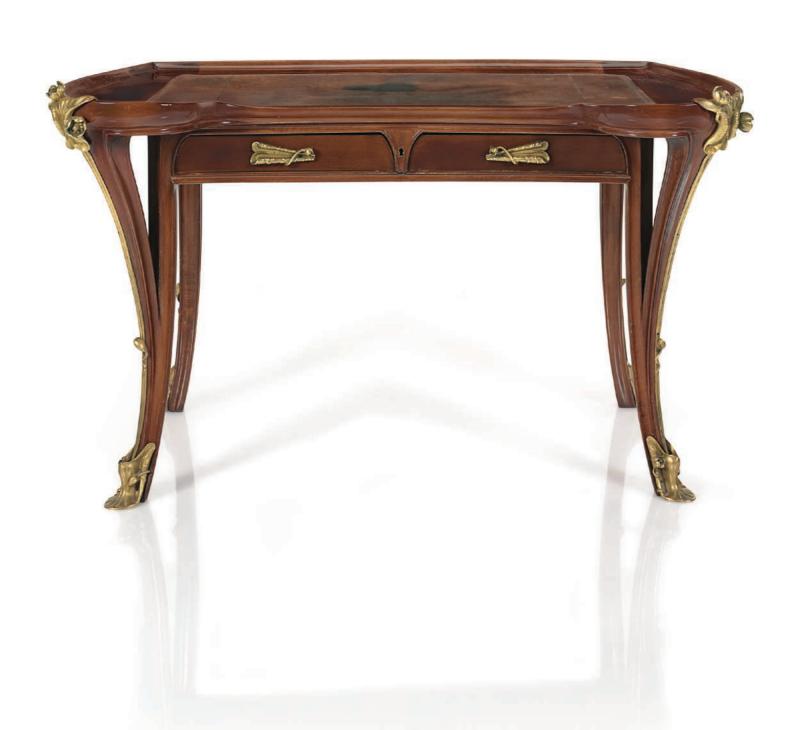

#### LOUIS MAJORELLE (1859-1926)

#### 'AUX NENUPHARS', A DESK, CIRCA 1900

mahogany, gilt-bronze, embossed leather writing surface 32 in. (81.2 cm.) high, 51% in. (131.5 cm.) wide, 28% in. (73 cm.) deep

#### \$150,000-250,000

cf. *Majorelle Nancy*, sales catalogue of models, n.d., u.p. for a variant of this desk;

R. Bouvier, *Majorelle*, Paris, 1991, p. 120, no. 122 for comparable desk;

A. Duncan, *Louis Majorelle Master of Art Nouveau Design*, New York, 1991, cat. no. 46 and 51 for variants of this desk.