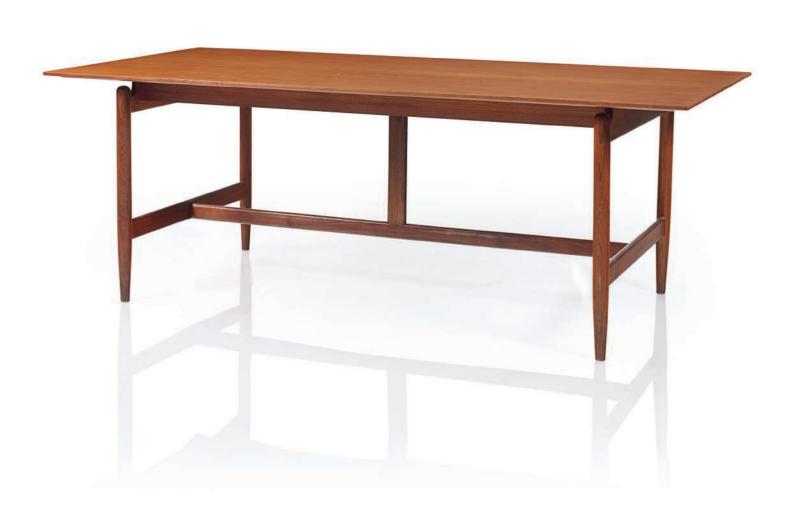

igh

### \$7,000-9,000

#### PROVENANCE:

Dansk Mobelkunst Gallery, Copenhagen.

cf. G. Jalk, ed., *Dansk Mobelkunst gennem 40 aar, 1937-1946*, Copenhagen, 1987, pp. 56-57; A. Karlsen, *Danish Furniture Design in the 20th Century: Volume 2*, Copenhagen, 2007, pp. 30-31 for an example of this model.

Another example of this chair is in the collection of the Danish Museum of Art and Design.



PROPERTY FROM THE COLLECTION OF MICHAEL MAHARAM

# FINN JUHL (1912-1989)

### A WORK TABLE, DESIGNED 1956

executed by Niels Vodder, Copenhagen, teak 28% in. (71.7 cm) high, 78% in. (100 cm.) wide, 37% in. (96 cm.) deep

## \$10,000-15,000

### PROVENANCE:

Bruun Rasmussen, Copenhagen.

cf. G. Jalk, ed., *Dansk Mobelkunst gennem 40 aar, 1957-1966*, Copenhagen, 917, p. 41 for an example of this model.



## FINN JUHL (1912-1989)

## A CABINET, DESIGNED 1952

executed by Bovirke, Copenhagen, teak, beech, maple interior

pull out tray, long door opening to reveal eight pull out trays, top left door opening to reveal four adjustable shelves 61% in. (157 cm.) high, 41 in. (104 cm.) wide, 17% in. (45 cm.) deep

## \$4,000-6,000

### PROVENANCE:

Bruun Rasmussen, Copenhagen, 7 October 2005, lot 953.



## HANS WEGNER (1914-2007)

## A 'JH-555' SOFA, DESIGNED 1949

executed by Johannes Hansen, Copenhagen, oak, later upholstery textile by Jack Lenor Larsen 30½ in. (77.5 cm.) high, 57 in. (144.8 cm.) wide, 30 in. (76.5 cm.) deep

## \$15,000-25,000

#### PROVENANCE:

Wyeth, New York.

cf. C.H. Olesen, *Wegner: just one good chair*, exhibition catalogue, Designmuseum, Denmark, 2014, p. 54.



## H