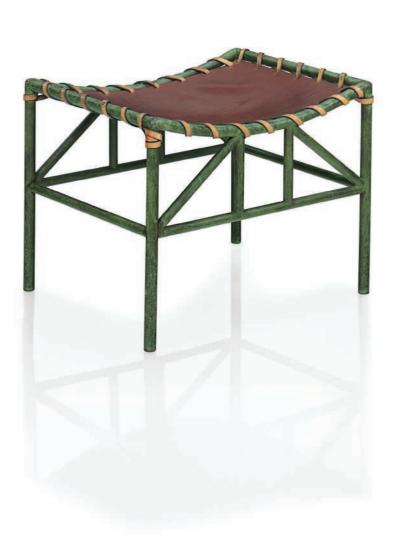

#### MARC DU PLANTIER (1901-1975) A PAIR OF STOOLS, CIRCA 1937

patinated bronze, leather each 16½ in. (42 cm.) high, 21½ in. (54 cm.) wide, 17¼ in. (44 cm.) deep

(2)

#### \$40,000-60,000

#### PROVENANCE:

Hemisphere Gallery, London.

cf. Y. Badetz, *Marc du Plantier*, Paris, 2010, pp. 124-125, 148, 152, 233, 375, 399 for other examples of this model.