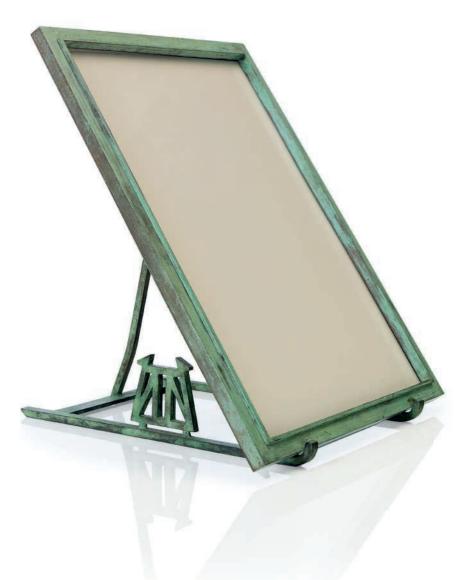

## MARC DU PLANTIER (1901-1975) A PICTURE FRAME, CIRCA 1939

patinated bronze 13 x 101/4 in. (33 x 26 cm.)

stamped twice M DU PLANTIER

### \$5,000-8,000

#### PROVENANCE:

Anne-Sophie Duval, Paris.

cf. Y. Badetz, *Marc du Plantier*, Paris, 2010. p. 157 for another example of this model.