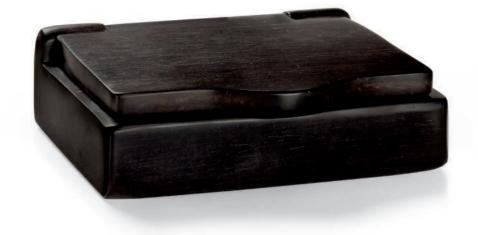

# ALEXANDRE NOLL (1890-1970) A BOX WITH HINGED LID, 1950S

ebony 1¾ in. (3.8 cm.) high, 4¾ in. (12 cm.) wide, 3¾ in. (9.5 cm.) deep

signed A. Noll \$2,500-3,500

cf, O. Jean-Elie and P. Passebon, *Alexandre Noll*, Paris, 1999, p. 22 for a similar example.