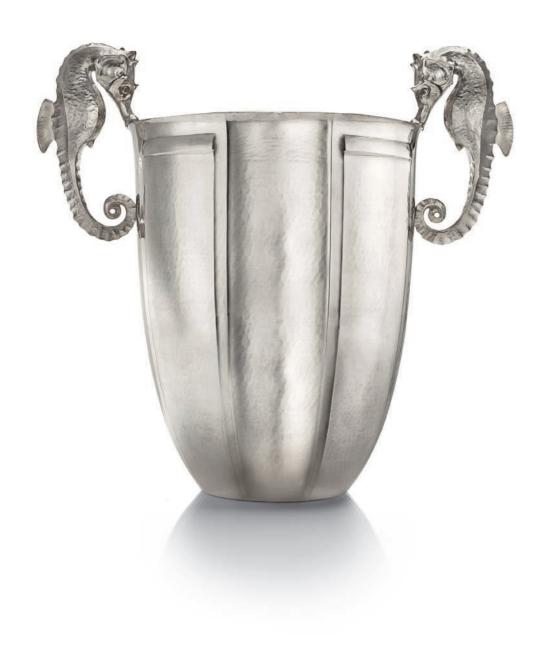

### GEORGES RENE LECOMTE (1867-1958) A VASE WITH SEAHORSE HANDLES, CIRCA 1930-1950

martelé silver 17¾ in (45 cm.) high

stamped *TRAVAIL* au Marteau de G. Lecomte AN PARIS with hallmarks

\$25,000-35,000

PROVENANCE:
Macklowe Gallery, New York.