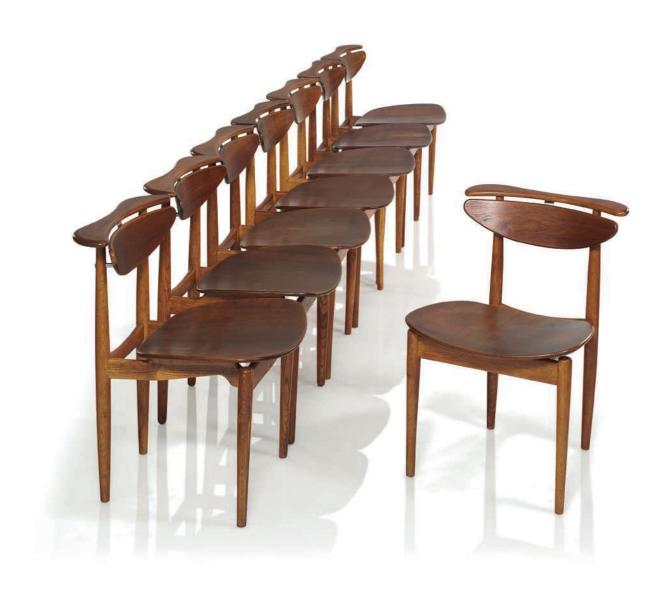

paper label marked *Klar 1935 teak* and branded *2070*, each chair branded *2070* and with manufacturer's stamp, one chair with paper label marked *klar 1936 teak*, table with paper label marked *klar 1937 teak* and faint branded number

(4)

#### \$20,000-30,000

#### PROVENANCE:

Dansk Mobelkunst Gallery, Copenhagen.

cf. A. Karlsen, *Danish Furniture Design in the 20th Century: Volume 1,* Copenhagen, 2007, pp. 214-216; C. H. Olesen, *Wegner, Just One Good Chair*, Ostfildern, 2014, p. 166.





## FINN JUHL (1912-1989)

### A SET OF EIGHT 'BO-62' CHAIRS, DESIGNED 1953

executed by Bovirke, Copenhagen, teak each 28% in. (73 cm.) high

each with manufacturer's logo and branded *BOVIRKE MADE IN DENMARK* 

(8)

## \$25,000-35,000

#### PROVENANCE:

Wright, Chicago, 16 March 2003, lot 109.



## HANS WEGNER (1914-2007) A 'JH 563 V' DESK, DESIGNED 1950

executed by Johannes Hansen, Copenhagen, teak, oak 29% in. (74 cm.) high, 67% in. (171.5 cm.) wide, 33 in. (84 cm.) deep

branded with manufacturer's logo and label JOHANNES HANSEN COPENHAGEN DENMARK

## \$15,000-25,000

#### PROVENANCE:

Wyeth, New York.

cf. C.H. Olesen, *Wegner: just one good chair*, exhibition catalogue, Designmuseum Denmark, Copenhagen, 2014, p. 239



## MOGENS KOCH (1898-1992)

## A FLATFILE, DESIGNED 1948

executed by Rud. Rasmussen Snedkerier Aps., Copenhagen, teak, maple interior 32 in. (81.3 cm.) high, 30 in. (76 cm.) wide, 21½ in. (54.5 cm.) deep

with label RUD.RASMUSSENS SNEDKERIER KOBENHAVN DANMARK 38693 K.K.

## \$4,000-6,000

#### PROVENANCE:

Dansk Mobelkunst Gallery, Copenhagen.

cf. G. Jalk,