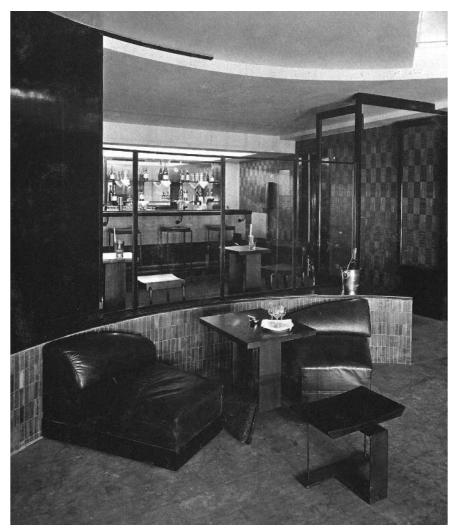

#### PROVENANCE:

Christie's, New York, 13 June 2013, lot 164.

cf. P.-E. Martin-Vivier, *Jean-Michel Frank*, New York, 2006, p. 192 for these chairs in situ.

A smoking room illustrating the present chairs, circa 1939.