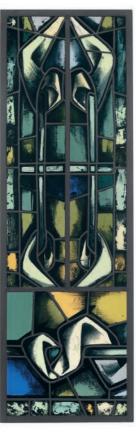

#### TIFFANY STUDIOS

A PAIR OF LEADED GLASS WINDOWS FROM THE FIRST PRESBYTERIAN CHURCH, HOBOKEN, NEW JERSEY, CIRCA 1900

leaded glass each panel 75 x 25¼ in. (190.5 x 64.1 cm.) excluding frame (2)

\$50,000-80,000

PROVENANCE:

Christie's, New York, 9-10 March 2004, lot 378.

335