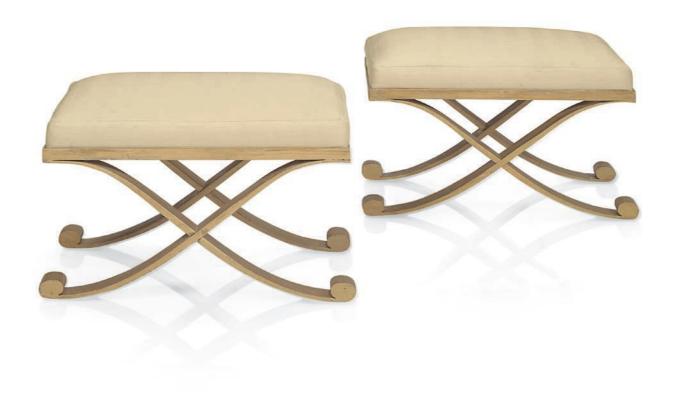

#### MARC DU PLANTIER (1901-1975) A PAIR OF STOOLS, CIRCA 1937

patinated bronze, leather each 16½ in. (42 cm.) high, 21½ in. (54 cm.) wide, 17¼ in. (44 cm.) deep

(2)

#### \$40,000-60,000

#### PROVENANCE:

Hemisphere Gallery, London.

cf. Y. Badetz, *Marc du Plantier*, Paris, 2010, pp. 124-125, 148, 152, 233, 375, 399 for other examples of this model.