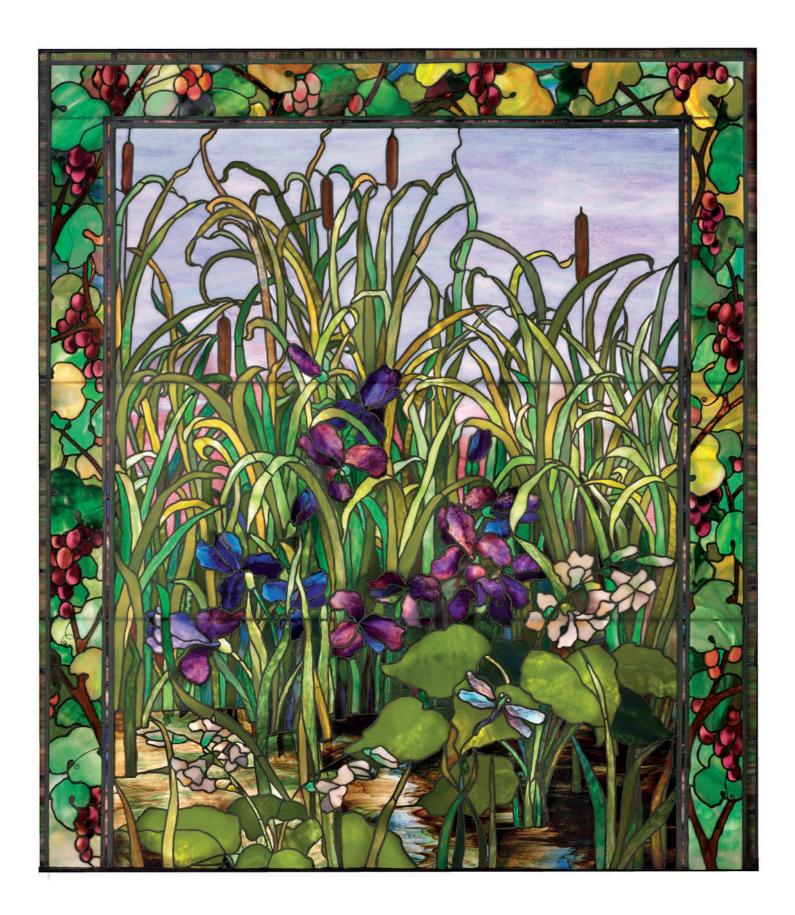

e Joseph H. Heil Collection; The Museum of Modern Art, New York; Christie's, New York, 12 June 2003, lot 78.



### TIFFANY STUDIOS AN'EGYPTIAN ONION' FLORIFORM VASE, CIRCA 1900

Favrile glass 16¼ in. (41.2 cm.) high

engraved L.C.T. M2028

### \$25,000-35,000

### PROVENANCE:

Property of the United States of America, formerly in the collection of Barry W. Toombs; Sotheby's, New York, 24 March 1984, lot 228.



PROPERTY FROM A DISTINGUISHED FLORIDA COLLECTION

325

### TIFFANY STUDIOS

A LANDSCAPE WINDOW FROM THE ANSONIA HOTEL, NEW YORK, CIRCA 1904-1910

leaded glass, in metal frame 58 x 51¼ in. (147.3 x 130.1 cm.)

\$100,000-150,000

#### PROVENANCE:

A New York Estate; Sotheby's, New York, 19 November 1994, lot 605; Charles R. Wood, New York; Sotheby's, New York, 8 June 2005, lot 179.









## TIFFANY STUDIOS A FLORIFORM VASE, CIRCA 1902

Favrile glass 12¼ in. (31 cm.) high

engraved L.C.T. R9935

#### \$10,000-15,000

#### PROVENANCE:

Lillian Nassau, New York; Edwin and Mary Triestman, New York; Sotheby's, New York, *The Edwin and Mary Triestman Collection of Important Glass*, 14 June 2006, lot 310.



## TIFFANY STUDIOS A FLORIFORM VASE, CIRCA 1903

Favrile glass 15½ in. (39.3 cm.) high engraved *L.C.T. T1213* 

\$15,000-20,000

PROVENANCE:

Christie's, New York, 30 May 1981, lot 335.



## TIFFANY STUDIOS A FLORIFORM VASE, CIRCA 1905

Favrile glass 14 in. (35.5 cm.) high

engraved L.C.T. W3275

\$8,000-12,000

PROVENANCE:

Sotheby's, New York, 22-23 November 1991, lot 686.



## TIFFANY STUDIOS A FLORIFORM VASE, CIRCA 1900

decorated foot, Favrile glass 15½ in. (3