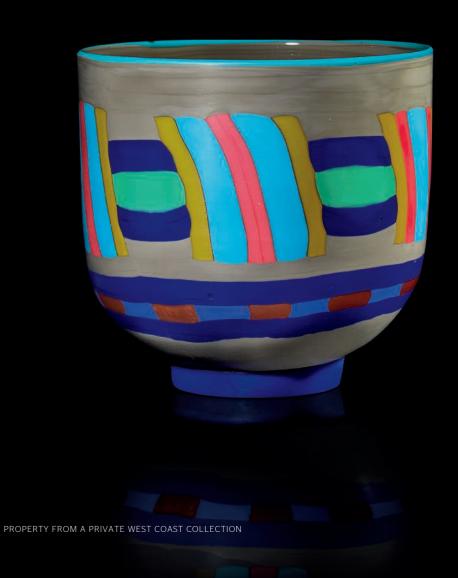

## TAPIO WIRKKALA (1915-1985) A GROUP OF EIGHT VESSELS, CIRCA 1955

produced by littala, Finland, comprising two coupes, five vases and one footed coupe, line-cut glass tallest vase: 13% in. (34 cm.) high; largest coupe: 7% in. (19.7 cm.) wide

each signed Tapio Wirkkala, littala, one numbered 54 and another 56 (8)

\$6,000-8,000

MASTERWORKS OF 20TH CENTURY DECORATIVE ART: AN IMPORTANT NEW YORK PRIVATE COLLECTION

46