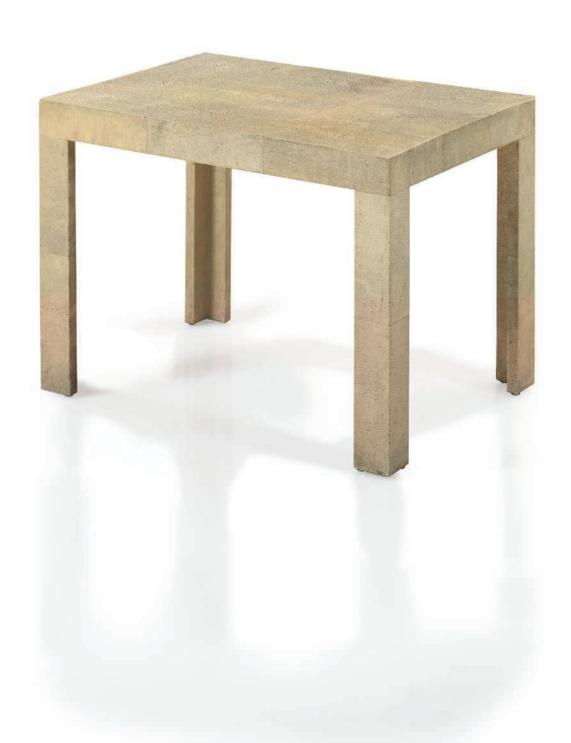

#### JEAN-MICHEL FRANK (1895-1941) A SIDE TABLE, CIRCA 1930

shagreen-covered wood 15% in. (37.8 cm.) high, 21% in. (55 cm.) wide, 15% in. (40 cm.) deep stamped *CHANAUX & CO. J. M. FRANK 9050* 

#### \$80,000-120,000

#### PROVENANCE:

Barry Friedman Ltd., New York.

cf. P.-E. Martin Vivier, *Jean-Michel Frank*, Paris, 2006, p. 32 for a table of a similar model.