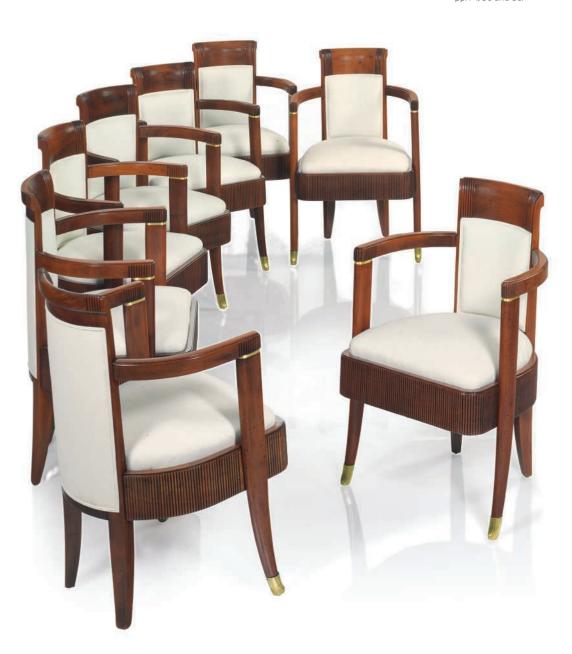

# PIERRE PATOUT (1879-1965) A SET OF EIGHT ARMCHAIRS, CIRCA 1934

for the First Class Dining Room of *Normandie*, mahogany, upholstery, bronze each 34 in. (865 cm.) high

(8)

#### \$40,000-60,000

#### PROVENANCE:

Christie's, New York, 12 June 2014, lot 69.

cf. W.H. Miller, Jr., *The Great Luxury Liners 1927-1954*, New York, 1981, p. 52 for an in situ photograph of chairs of this model;

J. Maxtone-Graham, *Normandie*, New York, 2007, pp. 74, 80 and 86.