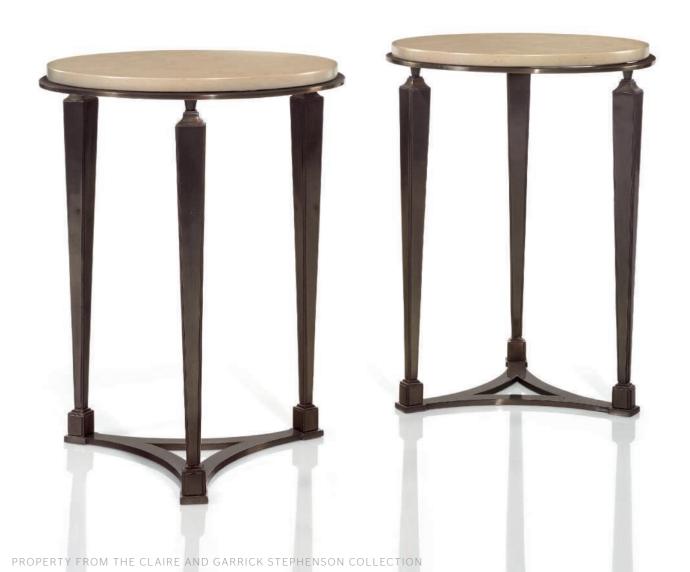

# JACQUES QUINET (1918-1992)

### A PAIR OF SIDE TABLES, CIRCA 1948

patinated-bronze, marble each 23½ in. (59.7 cm.) high, 18 in. (45.7 cm.) diameter

(2)

### \$15,000-20,000

#### PROVENANCE:

Olivier Watelet, London.

cf. G. Maldonado, *Jacques Quinet*, Paris, 2000, p. 83 for this model table in a deluxe suite on board the ocean liner, *Bouronnais*.