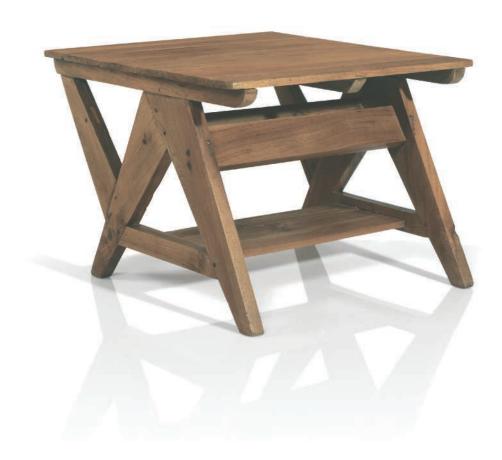

#### PIERRE JEANNERET (1896-1967) A LOW TABLE, CIRCA 1960

teak

16 in. (40.5 cm.) high, 231/4 in. (59 cm.) wide, 211/4 in. (55.4 cm.) deep

#### \$10,000-15,000

cf. Galerie Patrick Seguin, *Le Corbusier Pierre Jeanneret Chandigarh, India, 1951-66*, Paris, 2014, p. 288 for an example of this model.

This low table was made in very limited quantities most likely for private residences at Chandigarh.

Another table of this model is in the Chandigarh Architectural Museum.