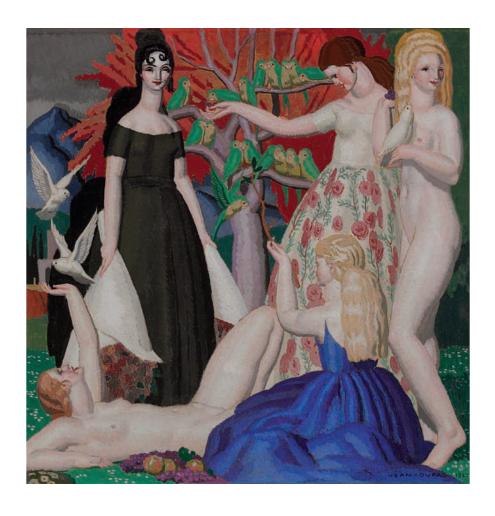

### JEAN DUPAS (1882-1964) A STUDY FOR 'LES PERRUCHES', 1922

oil on canvas, with silvered-wood frame sight size: 16½ in. (42 cm.) square

signed Jean Dupas 1922

#### \$40,000-60,000

cf. For images of Jean Dupas' final painting of Les Perruches please see:

Art et Décoration, July 1925, p. 118 for an illustration of the painting in situ in the Hôtel du Collectionneur pavilion at the Exposition Internationale des Arts Décoratifs et Industriels Modernes, Paris, 1925,

M. Dufrêne, *Ensembles Mobilier Exposition*, 2ième série, 1925, pl. 121 for an image in situ;

M. Battersby, *The Decorative Twenties*, New York, 1969, p. 33, fig 30 for an illustration in situ, p. 48, fig 44 and cover; F. Camard, *Ruhlmann: Master of Art Deco*, Paris, 1984, p. 92 for an illustration in situ;

Y. Brunhammer and S. Tise, French Decorative Art, Paris, 1990, p. 113 for an illustration in situ;

P. Lucie-Smith, Art Deco Painting, 1990, p. 6, pl. 1;

E. Bréon and R. Pepall, *Ruhlmann: Genius of Art Deco*, exhibition catalogue, Musée des Années Trente, The Montreal Museum of Fine Arts, The Metropolitan Museum of Art, Paris, 2004, p. 46 for an illustration in situ and p. 99.

This work will be included in the Jean Dupas catalogue raisonné currently being prepared by Romain Lefebvre.

PROPERTY FROM A DISTINGUISHED PRIVATE COLLECTION

420