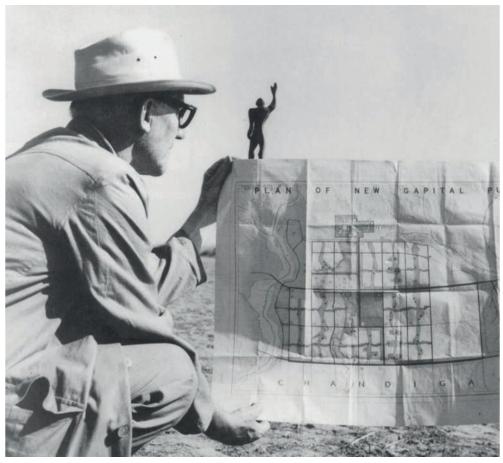

# CHANDIGARH

 $Le\ Corbusier\ at\ the\ future\ site\ of\ Chandigarh,\ circa\ 1951. \ \ Photographer\ unknown. @\ F.L.C./\ ADAGP,\ Paris/\ Artists\ Rights\ Society\ (ARS),\ New\ York\ 2015.$ 

Pierre Jeanneret, circa 1965

Photographer unknown. © 2015 Artists Rights Society (ARS), New York / ADAGP, Paris

Chandigarh, named after the Hindu goddess of power Chandi, was one of Le Corbusier's greatest achievements and among the most important experiments in urban planning and modern architecture of the twentieth century. On the edge of the Punjab plain near the foothills of the Himalayas, the city was built from the ground up between 1951 and 1966 to embody the modern and progressive aspirations of a newly independent India. While Le Corbusier was the chief architectural consultant for the city and solely responsible for the famous designs of the capital complex buildings, Chandigarh would not be what it is without the dedication of his cousin, the architect Pierre Jeanneret, who transformed a utopian vision into an architectural and design reality.

Jawaharlal Nehru, India's first Prime Minister, wanted his post-colonial capital for the state of Punjab (the old one, Lahore, had been lost to the newly created Pakistan in the 1947 Partition) to be "unfettered by the traditions of the past, a symbol of the nation's faith in the future," and, to fulfill his vision, in December of 1949 he appointed the American planner Albert Mayer and his partner Matthew Nowicki. However, after Nowicki died in a plane crash, he turned to the Swiss-born architect Le Corbusier and his team which included Pierre Jeanneret, as well as the British architects Jane Drew and Maxwell Fry, to revise the plan and design the entire capital.

Le Corbusier, as exclusive designer of the capital buildings (the Parliament Building, the High Court and the Secretariat) had to remain in India only two months of the year. Jeanneret moved permanently to India and was entrusted with the wide ranging work of the Chandigarh architectural office. He supervised numerous construction sites and he, Fry and Drew were the principle architects for almost all civic and private structures: housing, administrative buildings, education facilities, libraries, shops and even, among other buildings, a movie cinema.