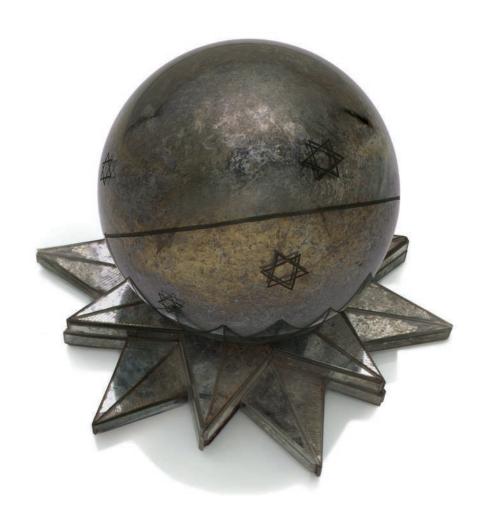

# ALBERTO GIACOMETTI (1901-1966) AN'ALBATROSS' SCULPTURE, DESIGNED 1927

plaster

22 in. (56 cm.) high, 62 in. (157.5 cm.) wide

### \$200,000-300,000

#### PROVENANCE:

Galerie Jacques de Vos, Paris.

cf. M. Butor, *Diego Giacometti*, Paris, 1985, pp. 30-33; D. Marchesseau, *Diego Giacometti*, Paris, 1986, p. 30; L. D. Sanchez, *Jean-Michel Frank*, Paris, 1997, p. 253 for an illustration of another sculpture of this design.

This lot is registered under the number AGD 3512 in the Alberto and Annette Giacometti Database.