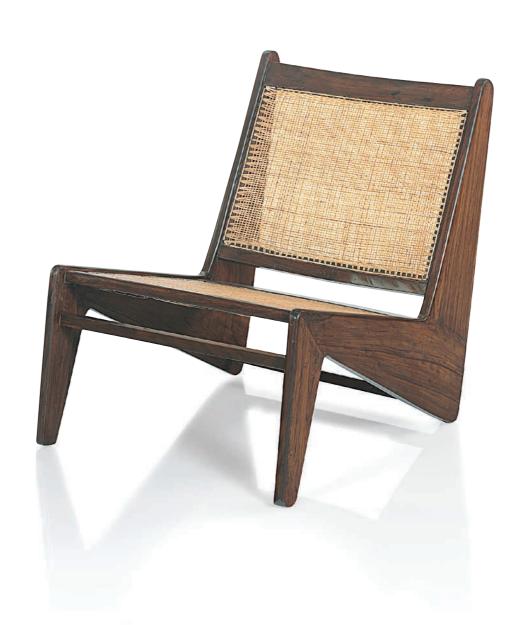

# PIERRE JEANNERET (1896-1967) A PAIR OF 'KANGOUROU' CHAIRS, CIRCA 1955

teak, caning each 26 in. (66 cm.) high

(2)

#### \$30,000-50,000

cf. E. Touchaleaume and G. Moreau, *Le Corbusier Pierre Jeanneret: The Indian Adventure Design Art Architecture*, Montreal, 2010, p. 570 for similar models here referred to as the 'Z' type leg and pp. 306-307 (referred to as a low fireside chair);

Galerie Patrick Seguin, *Le Corbusier Pierre Jeanneret Chandigarh, India,* 1951-66, Paris, 2014, pp. 204-205 and 284 for examples of this model.

Very few examples of this rare low chair were made. 'Kangourou' chairs were found in the Chandigarh General Hospital waiting area and in a limited number of private residences.