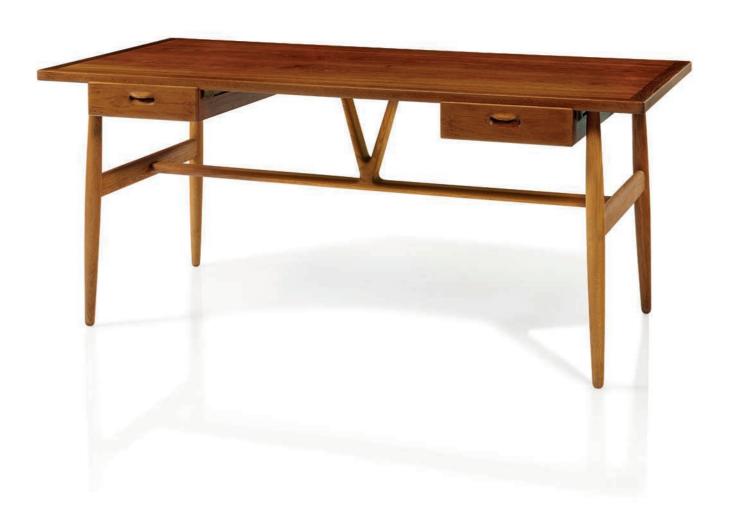

n, *Wegner, Just One Good Chair*, Ostfildern, 2014, p. 166.





## FINN JUHL (1912-1989)

### A SET OF EIGHT 'BO-62' CHAIRS, DESIGNED 1953

executed by Bovirke, Copenhagen, teak each 28% in. (73 cm.) high

each with manufacturer's logo and branded *BOVIRKE MADE IN DENMARK* 

(8)

## \$25,000-35,000

#### PROVENANCE:

Wright, Chicago, 16 March 2003, lot 109.



## HANS WEGNER (1914-2007) A 'JH 563 V' DESK, DESIGNED 1950

executed by Johannes Hansen, Copenhagen, teak, oak 29% in. (74 cm.) high, 67% in. (171.5 cm.) wide, 33 in. (84 cm.) deep

branded with manufacturer's logo and label JOHANNES HANSEN COPENHAGEN DENMARK

## \$15,000-25,000

#### PROVENANCE:

Wyeth, New York.

cf. C.H. Olesen, *Wegner: just one good chair*, exhibition catalogue, Designmuseum Denmark, Copenhagen, 2014, p. 239



## MOGENS KOCH (1898-1992)

## A FLATFILE, DESIGNED 1948

executed by Rud. Rasmussen Snedkerier Aps., Copenhagen, teak, maple interior 32 in. (81.3 cm.) high, 30 in. (76 cm.) wide, 21½ in. (54.5 cm.) deep

with label RUD.RASMUSSENS SNEDKERIER KOBENHAVN DANMARK 38693 K.K.

## \$4,000-6,000

#### PROVENANCE:

Dansk Mobelkunst Gallery, Copenhagen.

cf. G. Jalk, ed., *Dansk Mobelkunst gennem 40 aar, 1947-1956,* Copenhagen, 1987, p. 73 for a similar example.





## TAPIO WIRKKALA (1915-1985) A GROUP OF EIGHT VESSELS, CIRCA 1955

produced by littala, Finland, comprising two coupes, five vases and one footed coupe, line-cut glass tallest vase: 13% in. (34 cm.) high; largest coupe: 7% in. (19.7 cm.) wide

each signed Tapio Wirkkala, littala, one numbered 54 and another 56 (8)

\$6,000-8,000

MA