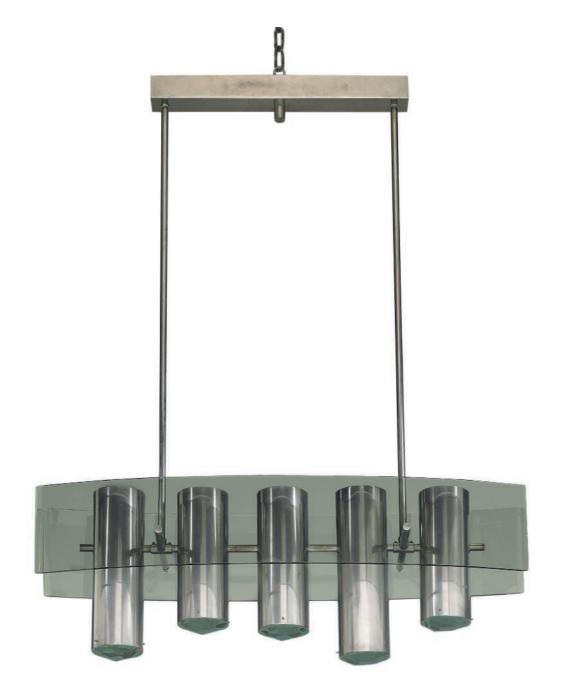

d Variations (1910-1970)*, Stuttgart, 2002, p. 176, cat. not 169.



# POL BURY (1922-2005)

## A KINETIC BRACELET, CIRCA 1970

executed by Artcurial, number 14 from an edition of 50, 18 karat gold 1 in. (2.5 cm.) high, 2% in. (6 cm.) wide, 2% in. (5.4 cm.) deep

signed and numbered Pol Bury 14/50 curial with Italian assay marks

\$20,000-30,000



## MAX INGRAND (1908-1969) A CEILING LIGHT, MODEL #2177, CIRCA 1962

executed by Fontana Arte, nickel-plated-metal, tinted and faceted glass 42% in. (108.5 cm.) drop, 33½ in. (85 cm.) wide, 8 in. (20.2 cm.) deep

## \$20,000-30,000

cf. *QUADERNI FONTANA ARTE*, Milano, 1964, p. 39 for another example; P.E. Martin-Vivier, *Max Ingrand*, Paris, 2009, p. 232; F. Deboni, *FONTANA ARTE*, *Gio Ponti, Pietro Chiesa, Max Ingrand*, Turin, 2012, p. 319.





#### MARIO TEDESCHI (1920-2005)

#### A SUSPENSION LIGHT, CIRCA 1952

produced by Arredoluce, enameled aluminum, brass 35 in. (89 cm.) drop, 56% in. (144.1 cm.) wide, 11 in. (28 cm.) deep, variable

### \$20,000-30,000

cf. L. Ponti, *Mobile e Interni di Architetti Italiani*, Milan, 1952, p. 89 and 119 for similar examples illustrated;

R. Aloi, *Esempi Illuminazione d'Oggi*, Milan, 1956, p. 193 for another similar example illustrated.

We would like to thank  $\operatorname{Brian}$  Kish for his assistance with the cataloguing and note on this lot.

An experimental suspension lamp by the Milanese architect Mario Tedeschi, it was quickly adopted by Angelo Lelli's company, Arredoluce.

Tedeschi made numerous sketches of lighting fixtures and lamps dedicated to a variety of uses for his