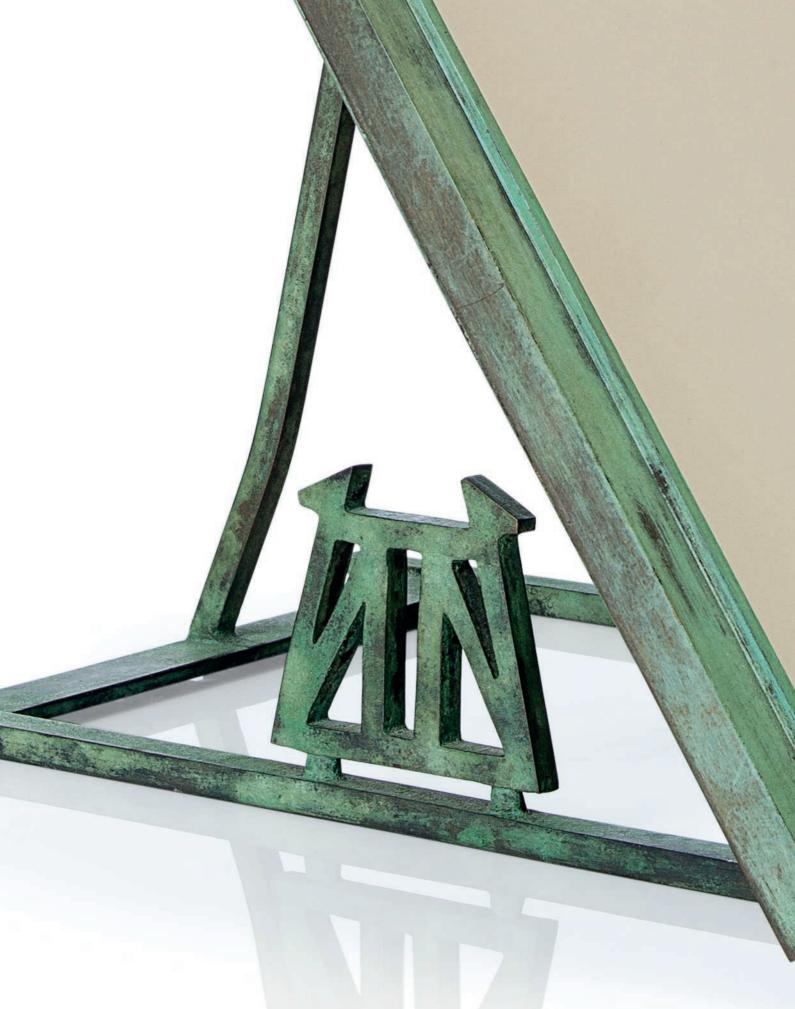

### TIFFANY STUDIOS

A LANDSCAPE WINDOW FROM THE ANSONIA HOTEL, NEW YORK, CIRCA 1904-1910

leaded glass, in metal frame 58 x 51¼ in. (147.3 x 130.1 cm.)

\$100,000-150,000

#### PROVENANCE:

A New York Estate; Sotheby's, New York, 19 November 1994, lot 605; Charles R. Wood, New York; Sotheby's, New York, 8 June 2005, lot 179.