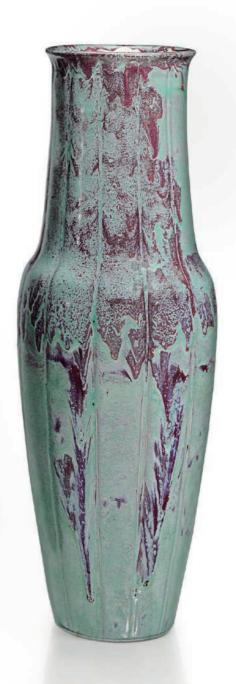

### TIFFANY STUDIOS A FLORIFORM VASE, CIRCA 1902

Favrile glass 14½ in. (36.8 cm.) high engraved *L.C.T. R9783* 

\$15,000-20,000

PROVENANCE:

Sotheby's, New York, 22 and 23 November 1991, lot 685.