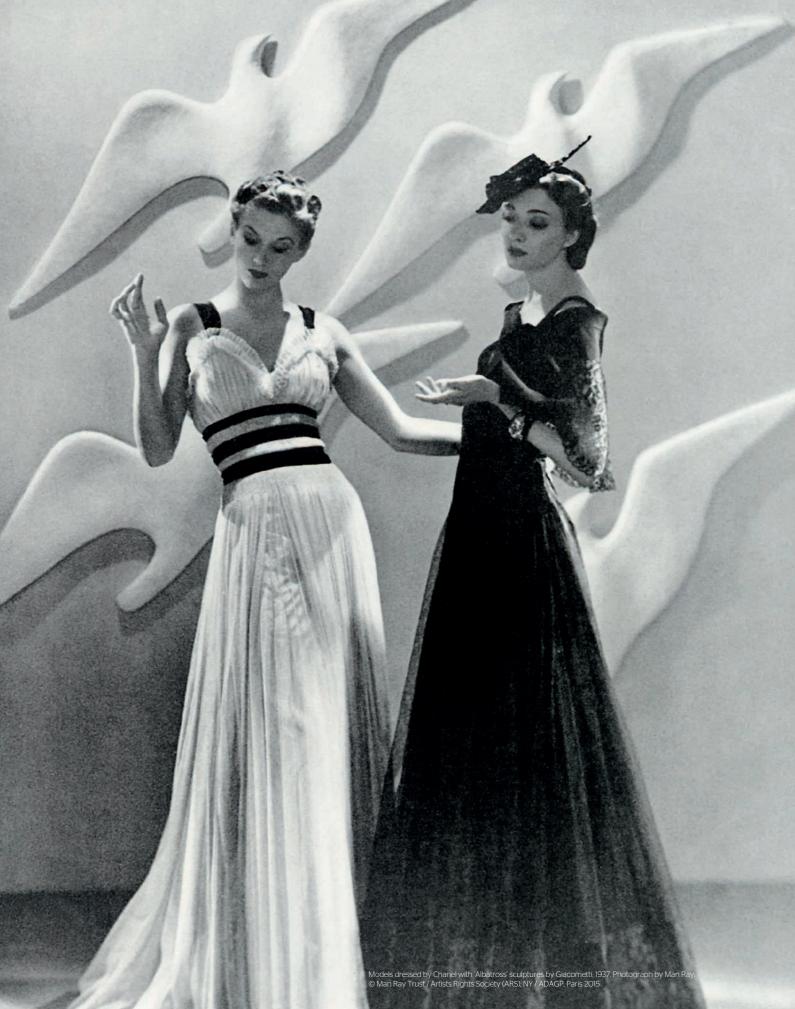

# ALBERTO GIACOMETTI (1901-1966) AN'ALBATROSS' SCULPTURE, DESIGNED 1927

plaster

22 in. (56 cm.) high, 62 in. (157.5 cm.) wide

### \$200,000-300,000

#### PROVENANCE:

Galerie Jacques de Vos, Paris.

cf. M. Butor, *Diego Giacometti*, Paris, 1985, pp. 30-33; D. Marchesseau, *Diego Giacometti*, Paris, 1986, p. 30; L. D. Sanchez, *Jean-Michel Frank*, Paris, 1997, p. 253 for an illustration of another sculpture of this design.

This lot is registered under the number AGD 3512 in the Alberto and Annette Giacometti Database.