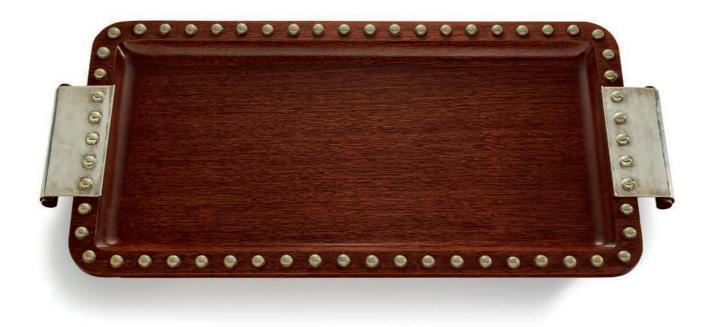

## JEAN-ELYSÉE PUIFORCAT (1897-1945) A TRAY, 1940S

mahogany, sterling silver 1½ in. (3.8 cm.) high, 25¼ in. (64.2 cm.) wide, 12¼ in. (31.2 cm.) deep

stamped STERLING JEAN PUIFORCAT MADE IN MEXICO with artist trademark

### \$10,000-15,000

#### PROVENANCE:

Galerie du Passage, Paris.

cf. F. de Bonneville,  $\it Jean Puiforcat$ , Paris, 1986, p. 179 for another tray of this model.