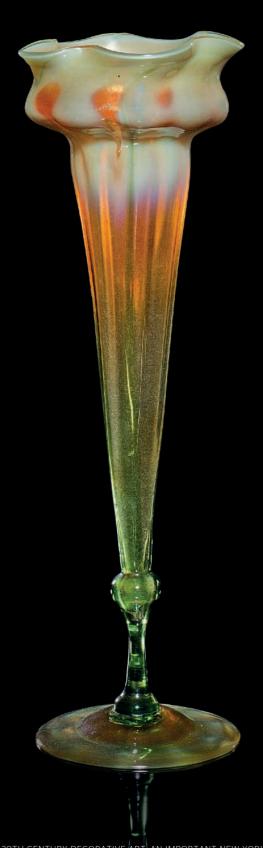

### TIFFANY STUDIOS A FLORIFORM VASE, CIRCA 1901

Favrile glass 11 in. (28 cm.) high

engraved L.C.T. 0267

\$7,000-9,000

PROVENANCE:

Christie's, New York, 18 March 1989, lot 202.