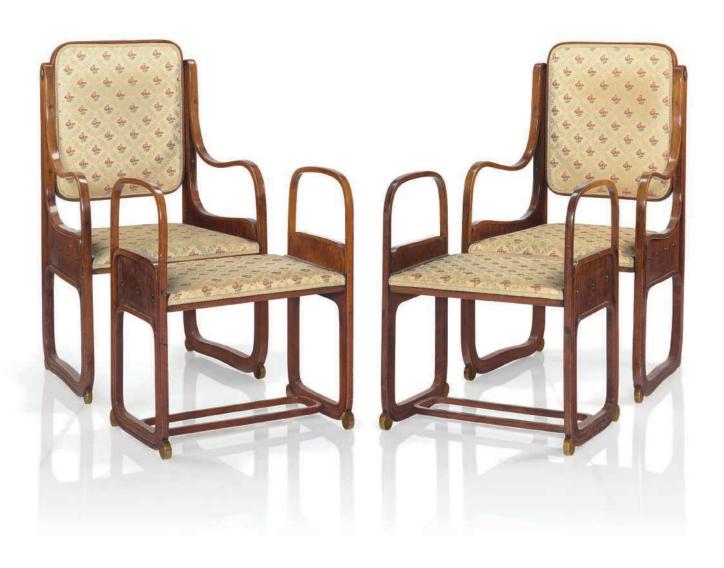

#### J. & J. KOHN

#### A SALON SUITE, CIRCA 1905

design attributed to Josef Hoffmann and Koloman Moser, bentwood, brass, upholstery chairs: each 38% in. (98.5 cm.) high; sofa: 38% in. (97.5 cm.) high, 46% in. (111.1 cm.) wide, 19% in. (49 cm.) deep; stools: each 25% in. (64.1 cm.) high, 20% in. (51.5 cm.) wide, 14% in. (37 cm.) deep side table: 27% in. (70.5 cm.) high, 24% in. (61.5 cm.) diameter

one stamped J.& J. Kohn WSetin Austria

(6)

#### \$30,000-50,000

cf. D. Ostergard ed., *Bent Wood and Metal Furniture 1850-1946*, exhibition catalogue, American Federation of Arts, New York, 1987, pp. 109-110 for period advertisements featuring this line of furniture and for information on the attribution.