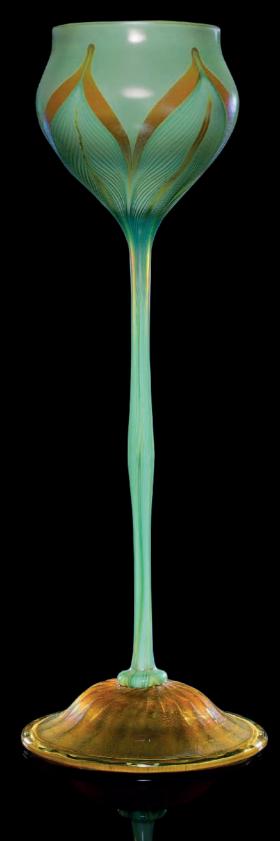

### TIFFANY STUDIOS A FLORIFORM VASE, CIRCA 1905

decorated foot, Favrile glass 19% in. (48.6 cm.) high

engraved L.C.T. W7183

### \$15,000-20,000

#### PROVENANCE:

Property of the United States of America, formerly in the collection of Barry W. Toombs; Sotheby's, New York, 24 March 1984, lot 227.