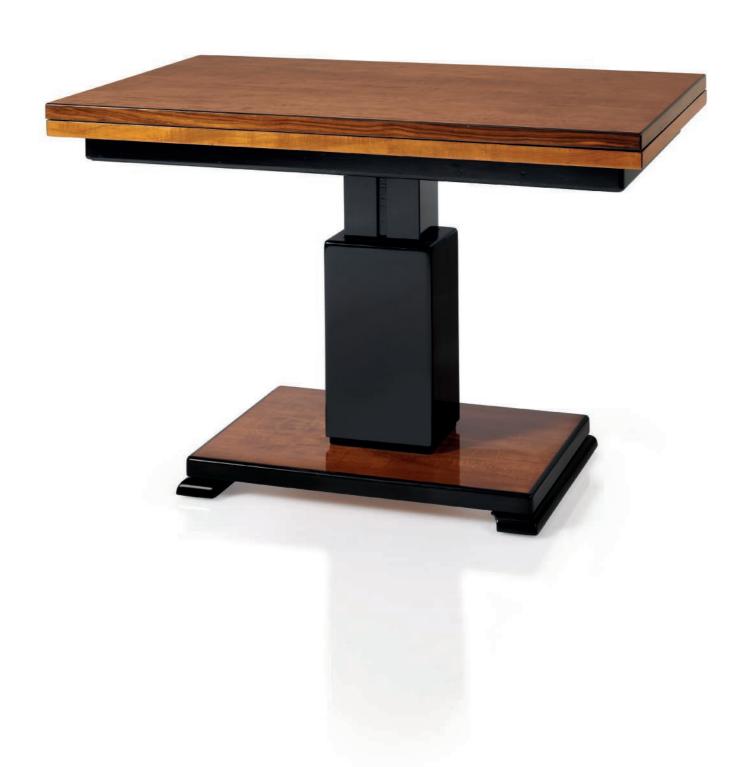

# OTTO WRETLING (1901-1986) AN 'IDEAL' FOLDING TABLE, CIRCA 1936

with adjustable base, mahogany, maple, stained and lacquered wood open: 23% in. (60.5 cm.) high [variable], 53% in. (136.5 cm.) wide, 44% in. (112 cm.) deep

with original Otto Wretling paper label

\$15,000-25,000

PROVENANCE:

Camard, Paris, 31 March 2010, lot 6.