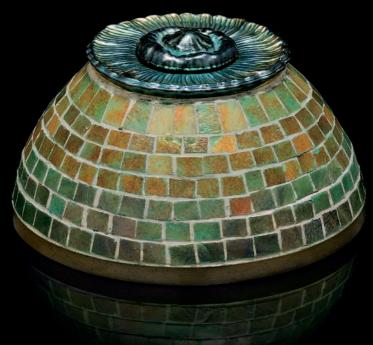

## TIFFANY STUDIOS A 'TURTLEBACK TILE' CHANDELIER, CIRCA 1910

Favrile glass, bronze 21 in. (53.2 cm.) diameter stamped *TIFFANY STUDIOS NEW YORK* 

\$30,000-50,000

PROPERTY FROM A PRIVATE EUROPEAN COLLECTION