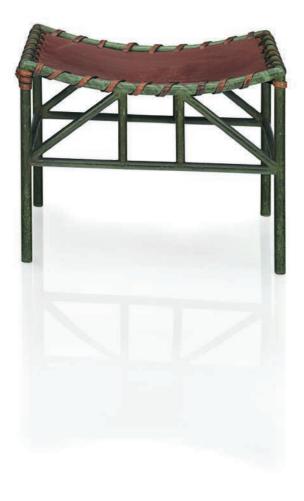

#### MARC DU PLANTIER (1901-1975) A PAIR OF STOOLS, CIRCA 1937

patinated bronze, leather each 16½ in. (42 cm.) high, 21½ in. (54 cm.) wide, 17¼ in. (44 cm.) deep

(2)

#### \$40,000-60,000

#### PROVENANCE:

Hemisphere Gallery, London.

cf. Y. Badetz, *Marc du Plantier*, Paris, 2010, pp. 124-125, 148, 152, 233, 375, 399 for other examples of this model.