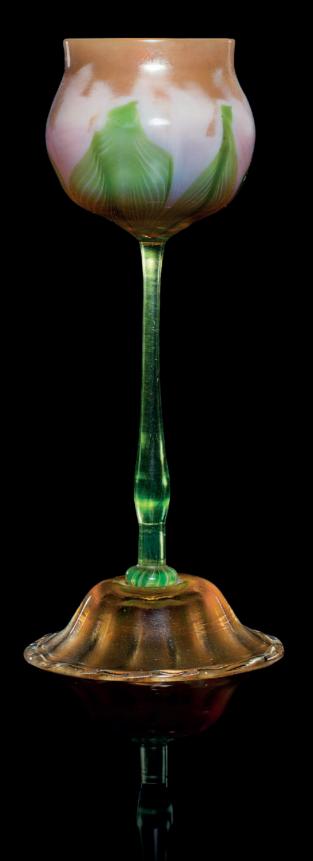

### TIFFANY STUDIOS A FLORIFORM VASE, CIRCA 1902

Favrile glass 14½ in. (36.8 cm.) high engraved *L.C.T. R9783* 

\$15,000-20,000

PROVENANCE:

Sotheby's, New York, 22 and 23 November 1991, lot 685.

### TIFFANY STUDIOS A FLORIFORM VASE, CIRCA 1900

with decorated foot, Favrile glass 13% in. (35 cm.) high

engraved o1310

### \$6,000-8,000

#### PROVENANCE:

Christie's, New York, 18 March 1989, lot 192.

The markings on this vase indicate that it was a special order