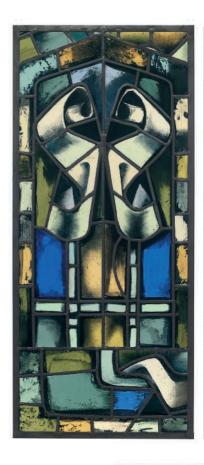

### TIFFANY STUDIOS

A LANDSCAPE WINDOW FROM THE ANSONIA HOTEL, NEW YORK, CIRCA 1904-1910

leaded glass, in metal frame 58 x 51¼ in. (147.3 x 130.1 cm.)

\$100,000-150,000

#### PROVENANCE:

A New York Estate; Sotheby's, New York, 19 November 1994, lot 605; Charles R. Wood, New York; Sotheby's, New York, 8 June 2005, lot 179.