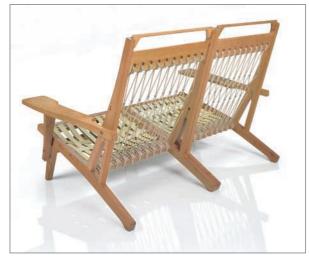

## HANS WEGNER (1914-2007) A 'GE 375' TWO-PART SOFA, DESIGNED 1969

executed by Getama, Gedsted, oak, laced halyard and webbing, with linen cushions  $\,$ 

37½ in. (95 cm.) high, 50¼ in. (127.5 cm.) wide, 38 in. (96.5 cm.) deep

each chair branded *GETAMA GEDSTED DENMARK DESIGN HANS J. WEGNER* 

### \$6,000-8,000

#### PROVENANCE:

Los Angeles Modern Auctions, Los Angeles, 18 June 2006, lot 233.

alternate view