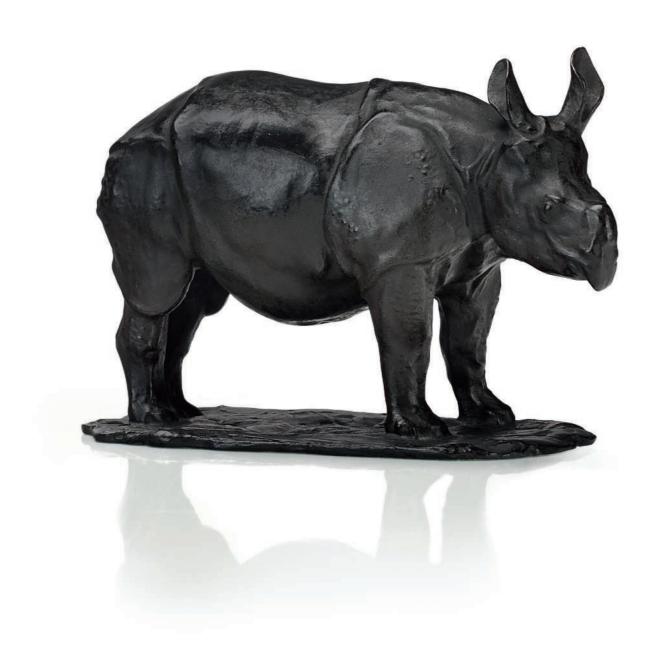

# REMBRANDT BUGATTI (1884-1916) 'RHINOCEROS DE JAVA', CIRCA 1908

patinated-bronze 5½ in. (14 cm.) high, 4 in. (10.2 cm.) wide, 7½ in. (18.1 cm.) deep signed *Bugatti (3)* with *Cire Perdue AA Hébrard* mark

### \$70,000-90,000

cf. Catalogue sommaire illustré des sculptures du Musée d'Orsay, Paris, 1986 for the plaster cast; J.-C. Des Cordes, V. Fromanger Des Cordes, Rembrandt Bugatti Catalogue Raisonné, Paris, 1987, p. 209; V. Fromanger, Rembrandt Bugatti sculpteur : Répertoire Monographique, Paris, 2009, p. 302.

Seven examples of this model are known to exist and other editions of this model were exhibited at the 1908 and 1973 Salons d'Automne, Paris, and at Wildenstein Gallery, New York, 1986. The plaster cast of this model is in the permanent collection of Musée d'Orsay, Paris.

An example of this work will be included in the new edition of the Rembrandt Bugatti Catalogue raisonné currently being prepared by Véronique Fromanger.