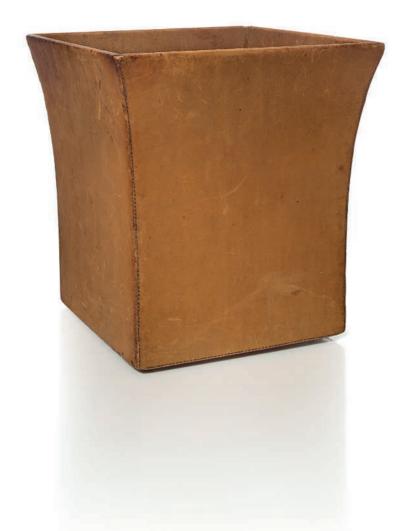

## JEAN-MICHEL FRANK (1895-1941) A WASTE PAPER BASKET, CIRCA 1930

leather covered wood 11½ in. (29.2 cm.) high, 11 in. (28 cm.) square stamped *J.M. Frank 10619 Chanaux & Co.* 

### \$6,000-8,000

#### PROVENANCE:

Anne-Sophie Duval, Paris.

cf. Exhibition catalogue, *Jean-Michel Frank: "Interieurs"* (*Aux Sources Du XXeme siecle*), Galerie Jacques de Vos, Paris, 1990, p. 111 for another example of this waste paper basket;

L. D. Sanchez, *Jean-Michel Frank*, Paris, 1997, p. 47 for an illustration of this model in wicker;

P. E. Martin-Vivier, Jean-Michel Frank, Paris, 2006, p. 325.

This lot will be sold with a certificate of authenticity from the Jean-Michel Frank committee.