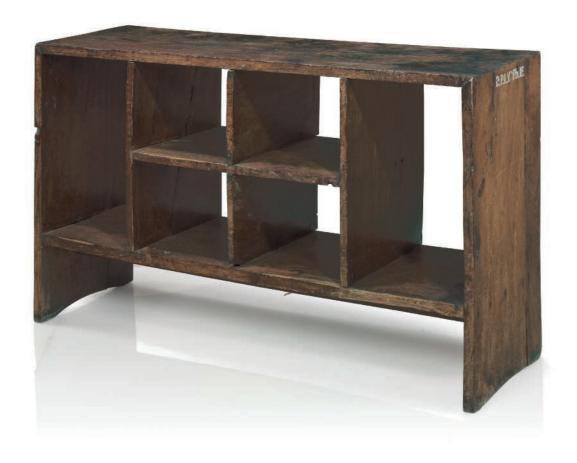

#### PIERRE JEANNERET (1896-1967) A DOUBLE-SIDED FILE RACK, CIRCA 1957-58

model PJ-R-27-A; sisso 28 in. (71.2 cm.) high, 48% in. (122.2 cm.) wide, 14% in. (37.5 cm.) wide marked in white paint *D.P.I.* (*c*) *Pb.18* 

#### \$10,000-15,000

cf. E. Touchaleaume and G. Moreau, *Le Corbusier Pierre Jeanneret: The Indian Adventure Design Art Architecture*, Montreal, 2010, pp. 194-195 and 596 for examples of this model.

Galerie Patrick Seguin, *Le Corbusier Pierre Jeanneret Chandigarh, India, 1951-66*, Paris, 2014, pp. 266 and 289 for examples of this model.

File racks or storage units of this model appeared in the Secretariat and other administrative buildings at Chandigarh.