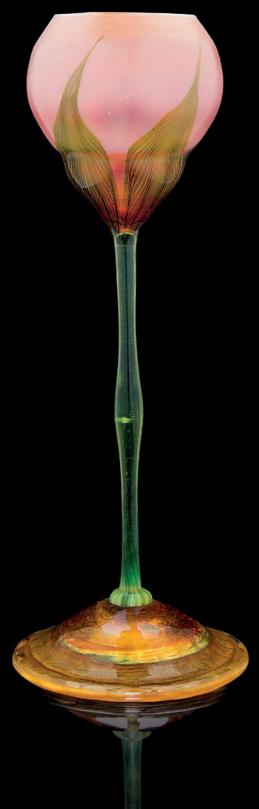

### TIFFANY STUDIOS A FLORIFORM VASE, CIRCA 1902

Favrile glass 14½ in. (36.8 cm.) high engraved *L.C.T. R9783* 

\$15,000-20,000

PROVENANCE:

Sotheby's, New York, 22 and 23 November 1991, lot 685.