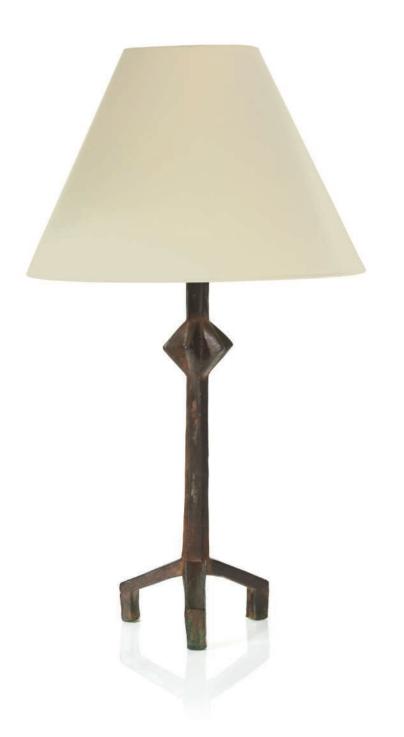

## ALBERTO GIACOMETTI (1901-1966) AN'ETOILE' TABLE LAMP, DESIGNED 1936

patinated bronze 26½ in. (67.3 cm.) high

#### \$50,000-70,000

PROVENANCE:
Galerie Vallois, Paris.

cf. L.D. Sanchez, *Jean-Michel Frank*, Paris, 1980, p. 200 for an illustration of another cast; F. Francisci, *Diego Giacometti*, Paris, 1986, vol. I, p. 115 for an illustration of another cast; C. Boutonnet and R. Ortiz, *Diego Giacometti*, Paris, 2003, p. 42 for an illustration of another cast.

This lot is registered under the number AGD 3492 in the Alberto and Annette Giacometti Database.