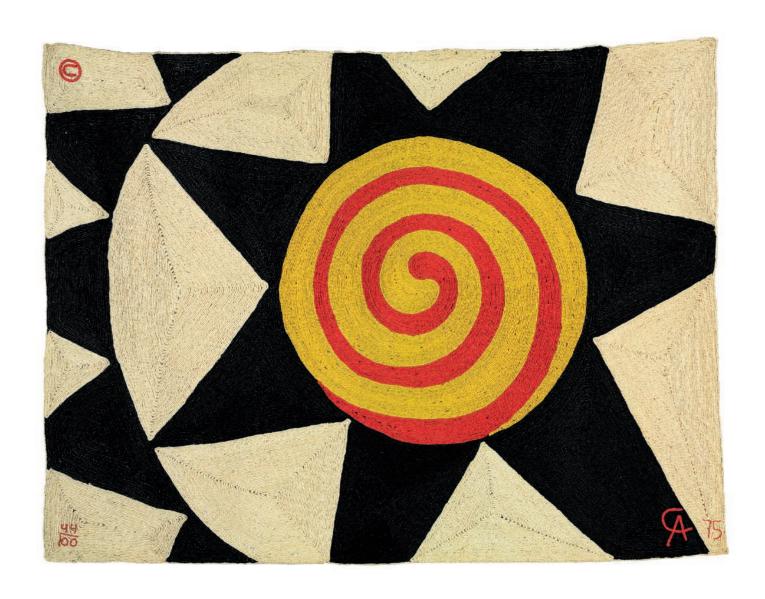

## CHRISTIAN BERARD (1902-1949) 'DECOR IMAGINAIRE', CIRCA 1933

gouache and pastel on paper sight size: 16% x 13% in. (42.5 x 34.6 cm.)

signed Ch. Berard lower right

#### \$4,000-6,000

#### PROVENANCE: Galerie L'Arc en Seine, Paris.

#### LITERATURE:

B. Kochno, et.al., *Christian Berard*, London, 1988, p. 233.