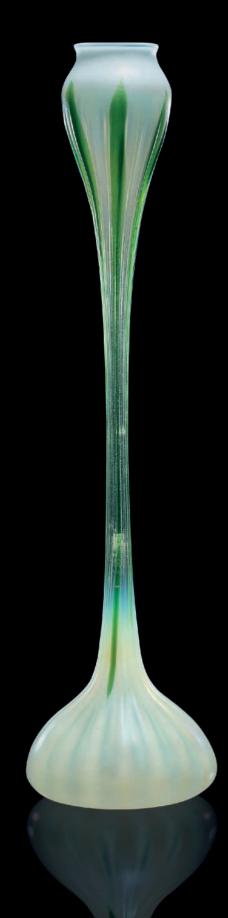

.) high

engraved L.C. Tiffany Favrile 464M

\$5,000-7,000



### TIFFANY STUDIOS

### A MOSAIC INKWELL, CIRCA 1920

with liner and stopper, Favrile glass, bronze 2½ in. (6.3 cm.) high, 4½ in. (11 cm.) diameter

stamped LOUIS C. TIFFANY FURNACES INC 160 with firm's monogram, inkwell and stopper marked and painted with museum accession number

### \$12,000-18,000

#### PROVENANCE:

The Joseph H. Heil Collection; The Museum of Modern Art, New York; Christie's, New York, 12 June 2003, lot 78.



### TIFFANY STUDIOS AN'EGYPTIAN ONION' FLORIFORM VASE, CIRCA 1900

Favrile glass 16¼ in. (41.2 cm.) high

engraved L.C.T. M2028

### \$25,000-35,000

### PROVENANCE:

Property of the United States of America, formerly in the collection of Barry W. Toombs; Sotheby's, New York, 24 March 1984, lot 228.



PROPERTY FROM A DISTINGUISHED FLORIDA COLLECTION

325

### TIFFANY STUDIOS

A LANDSCAPE WINDOW FROM THE ANSONIA HOTEL, NEW YORK, CIRCA 1904-1910

leaded glass, in metal frame 58 x 51¼ in. (147.3 x 130.1 cm.)

\$100,000-150,000

#### PROVENANCE:

A New York Estate; Sotheby's, New York, 19 November 1994, lot 605; Charles R. Wood, New York; Sotheby's, New York, 8 June 2005, lot 179.









## TIFFANY STUDIOS A FLORIFORM VASE, CIRCA 1902

Favrile glass 12¼ in. (31 cm.) high

engraved L.C.T. R9935

#### \$10,000-15,000

#### PROVENANCE:

Lillian Nassau, New York; Edwin and Mary Triestman, New York; Sotheby's, New York, *The Edwin and Mary Triestman Collection of Important Glass*, 14 June 2006, lot 310.



## TIFFANY STUDIOS A FLORIFORM VASE, CIRCA 1903

Favrile glass 15½ in. (39.3 cm.) high